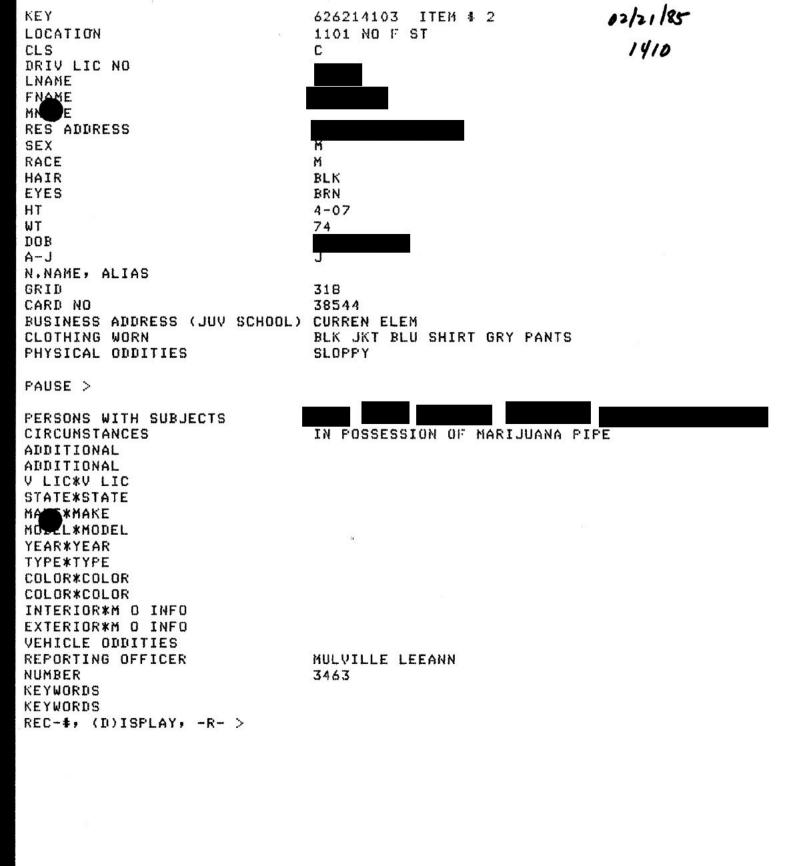

## County of Ventura

### Memorandum

Commander France

Bill Edwards, Lieutenant

To:

From:

|   | Subject: Possible Gang Affiliations                                                                                                                                                                                                                                                                                                                                                                                                                                                                                                                                                                                                                                                                                      |
|---|--------------------------------------------------------------------------------------------------------------------------------------------------------------------------------------------------------------------------------------------------------------------------------------------------------------------------------------------------------------------------------------------------------------------------------------------------------------------------------------------------------------------------------------------------------------------------------------------------------------------------------------------------------------------------------------------------------------------------|
|   | As a result of the incident that took place at Kenny's Shoes in the City of Camarillo, an investigation was conducted to determine if there were any gang affiliations. This was done as all of the subjects involved were wearing black clothing, black Raiders jackets, hats etc.                                                                                                                                                                                                                                                                                                                                                                                                                                      |
| • | Oxnard. Subject has had various contacts with law enforcement since 1984. They range from petty theft, possession of a destructive device, possession of alcoholic beverage, trespassing, vandalism, throwing substance with intent to injure, resisting arrest, violation of probation, curfew and auto theft. He currently is classified as an Adult SHO/DI, with Oxnard PD. claims to be a member of the Colonia Chicques Gang but there is no documentation with Oxnard PD. to confirm this.  In checking with Oxnard PD., they indicate that all of the subjects involved hang out in the Colonia area on Felicia Ct. and at Colonia Park. They all wear typical gang attire, black Raiders jackets and black hats. |
|   | Oxnard. This subject has a relative short criminal history ranging from petty theft to possession of a concealed weapon. It is classified as a Juvenile Offender with Oxnard PD. It also claims to be a member of the Colonia Chicques Gang but again there is no documentation with Oxnard PD. other than they all hang out in the Colonia area.                                                                                                                                                                                                                                                                                                                                                                        |
|   | Subject also had numerous contacts with law enforcement ranging from battery, grand theft, rape, curfew, grand theft escape from Juvenile Hall, violation of probation and possession of alcoholic beverage. He is currently classified as an Oxnard SHO/DI. also claims to be a member of Colonia Chicques but again there is no documentation with Oxnard PD.                                                                                                                                                                                                                                                                                                                                                          |
|   | A. Moreno, Daniel Ceasar, DOB:  Oxnard.  This subject has a lengthy criminal record including armed robbery, possession of stolen property, numerous under the influence of opiates arrests that resulted in his incarceration at CRC Corona.  At that time Moreno said he was a member of Chicques when questioned by CDC personnel. They indicated that he had no EME or NF ties.  Moreno's only problem in custody environment was while he was in custody at the Main Jail. Jail Incident Reports indicate that he was involved in a power play in attempting to run a section for the purpose of                                                                                                                    |
|   |                                                                                                                                                                                                                                                                                                                                                                                                                                                                                                                                                                                                                                                                                                                          |

intimidating and controlling other inmates. Oxnard PD. indicates that they do not have any documentation on his being in the gang Colonia Chicques. The only thing is that all four (4) of the subjects hang out in the Colonia area, on Felicia Ct. and Colonia Park. While all of these individuals claim to be members of a gang by the name of "Colonia Chicques", Oxnard P.D. has not classified this group as a gang.