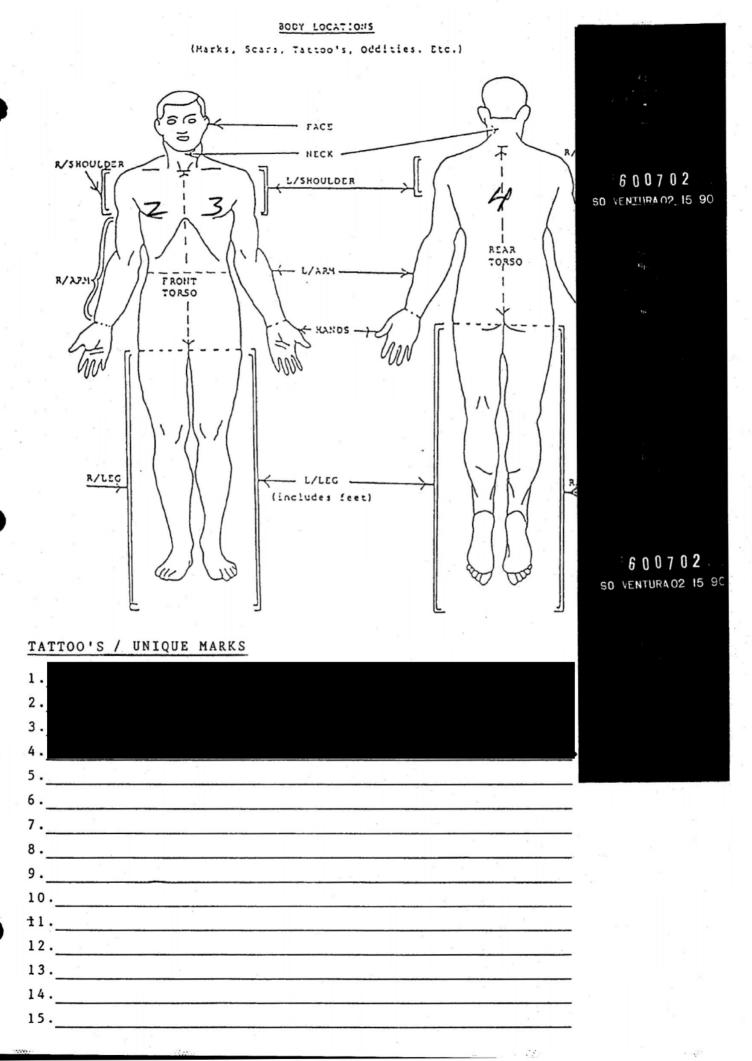

her br bl gr hz |
| age race m f height weight         | bk br rd bl other br bl gr hz |
| CLOTHING DESCRIPTION               | PERSONAL PROPERTY             |
| BALL CAP/ HAT                      | PAGERBLUES                    |
| JACKET                             | PAGER                         |
| SWEATSHIRT                         | CASH @ BOOKING \$             |
| SHIRT                              | OTHER                         |
| PANTS BUES                         | OTHER                         |
| PANTS                              | OTHER                         |
| JEWELRY                            | OTHER                         |
| OTHER                              |                               |
| Rev. 6-1-88                        |                               |



## VENTURA COUNTY SHERIFF'S DEPARTMENT

| ☐ ADULT ARREST  AGENCY IDENTIFIES  JUVENILE ARREST                                                                 | R CA05600<br>PAGE 1                  | OF 2 1. R.D.                                  | BEAT 3 CAS