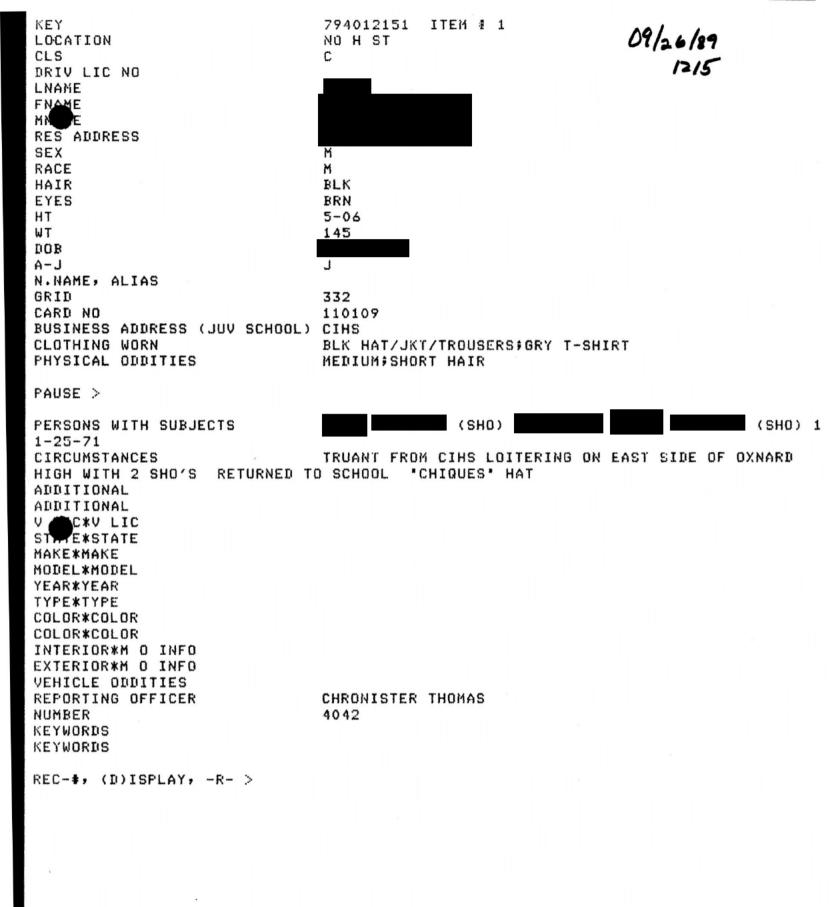

#### WITNESS' STATEMENT: EULAIA MORENO

MORENO WAS MARRIED TO DANIEL MORENO FOR APPROXIMATELY FIVE YEARS; HOWEVER, THEY HAVE BEEN DIVORCED FOR 15 MONTHS NOW. SHE HAS HAD SEVERAL CONTACTS WITH HIM SINCE THEIR DIVORCE, AND HE CONTINUALLY HARASSES HER. SHE WANTS IT TO STOP.

ON WEDNESDAY, FEBRUARY 14, 1990, AT APPROXIMATELY 1630 HOURS, DANIEL ENTERED THE OFFICE BUILDING OF THE OXNARD FAMILY MEDICAL GROUP AT 4225 SOUTH SAVIERS ROAD, WHERE EULAIA WORKS AS A MEDICAL ASSISTANT. DANIEL APPROACHED THE COUNTER BEHIND WHICH EULAIA WAS SITTING AND IMMEDIATELY SAID, "YOU BITCH, YOU SLUT. YOU JUST LIKE TO GET SUCKED ON." REALIZING THAT AN ALTERCATION WAS GOING TO TAKE PLACE, SHE ASKED HIM TO LEAVE. SHE SHUT THE WINDOW PARTITION BETWEEN THE OFFICE WAITING AREA AND THE OFFICE ITSELF. DANIEL THEN STRUCK THE WINDOW PARTITION, BREAKING IT.

### MITNESS' STATEMENT: JOZIE DECOLONGON

|                    | WHO IS      | EMPLOYED BY | THE OXNARD  | FAMILY ME | DICAL GROUP | AT 4225  | SOUTH |
|--------------------|-------------|-------------|-------------|-----------|-------------|----------|-------|
| SAVIERS ROAD, SAW  | DANIEL MORE | NO,         | EX-HUSBA    | AND, ENTE | R THE OFF   | ICE BUIL | DING. |
| BECAUSE W          |             |             |             |           |             |          |       |
| HIM. AT THAT TIME  |             |             |             |           |             |          |       |
| THERE WAS VERBAL   | CONTACT BE  | TWEEN       | AND DANIEL  | , AND HE  | USED VULGAR | LANGUAGE | E. HE |
| STRUCK THE GLASS P | ARTITION, I | REAKING IT, | AND IMMEDIA | TELY LEFT | •           |          |       |
| 7/2                | 00 91       |             | _           |           |             |          |       |
| (IT SHOULD BE N    | OTED THAT   | AND M       | S.          | STATED    | THAT DANIEL | LAUGHED  | AS HE |