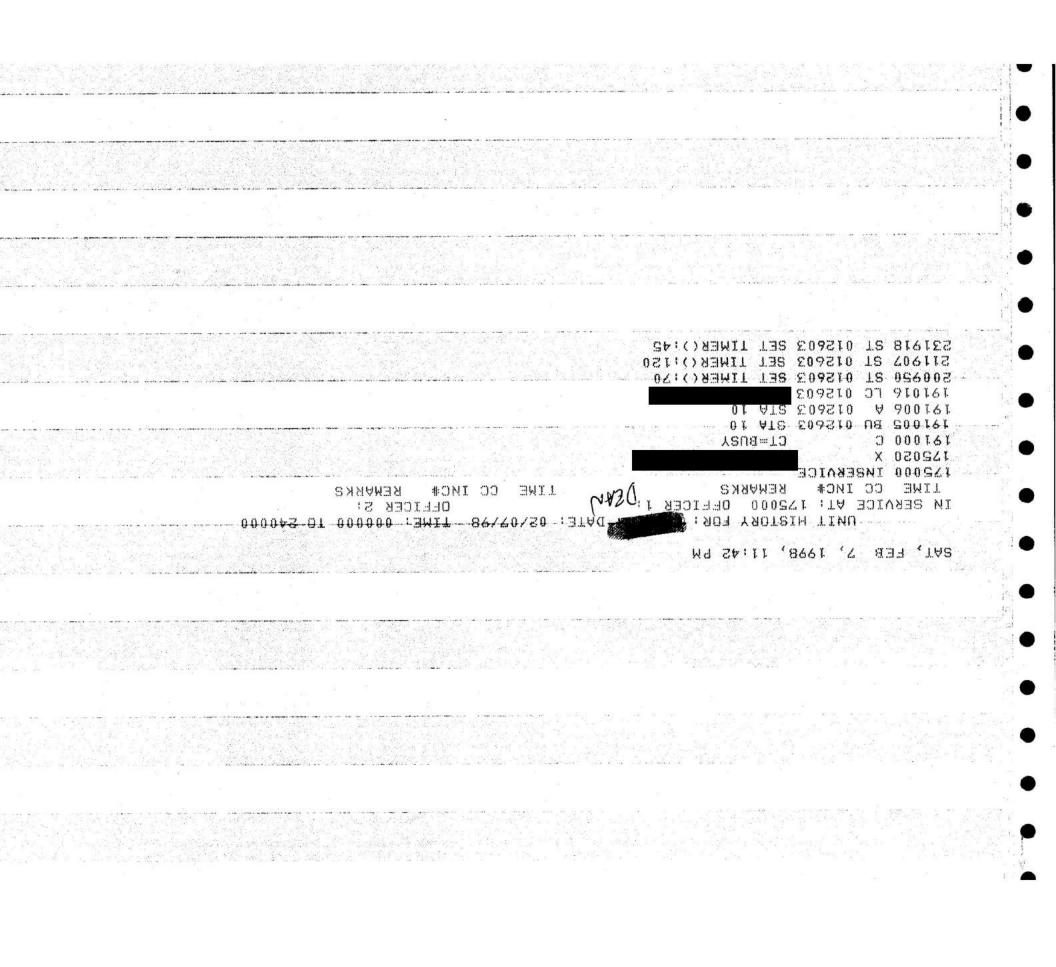

KR                                               |
|  | OFFICER 2:                 | SERVICE AT: 171622 OFFICER 1: AND                               |
|  | T-000000 - TIME: - 86170/2 | ONIL HISTORY FOR: DATE: 0:                                      |
|  |                            |                                                                 |
|  |                            | LEB 2' 1668' 11:30 BW                                           |
|  | 1                          |                                                                 |
|  |                            |                                                                 |
|  |                            |                                                                 |

521612 21 015902 2E1 LIWEK():42

in the second 


| S21612 21 015002 2E1 11WEK():42<br>S21612 21 015002 2E1 11WEK():150<br>S00010 0100 2E1 11WEK():150<br>S00010 01000                                                                                                                                                                                 |
|----------------------------------------------------------------------------------------------------------------------------------------------------------------------------------------------------------------------------------------------------------------------------------------------------------------------------------------------------------------------------------------------------------------------------------------------------------------------------------------------------------------------