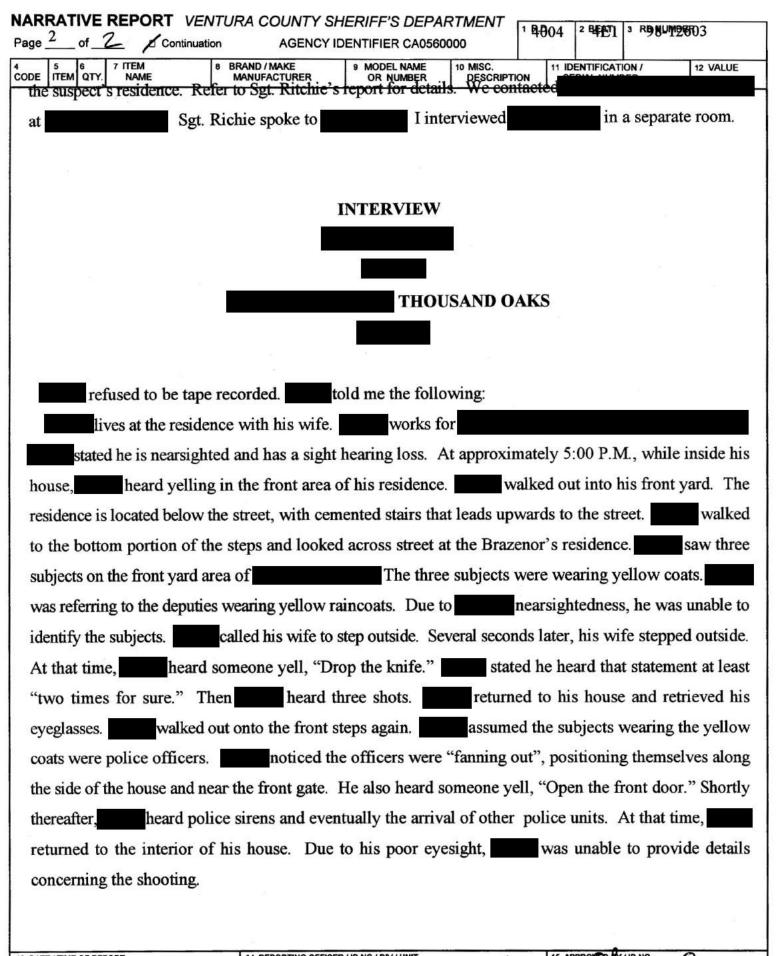

o saw several cuts in the oak stair rails that leads to the second floor. The scene was secured pending the arrival of major crimes and BI personnel.

At approximately 6:30 P.M., Sgt. Ritchie and I left the scene and drove to the Los Robles Hospital. Suspect Walter Brazenor was in the emergency room being treated for several gunshot wounds. Detective Braga, Deputy Nickols and BI were at the hospital. Refer to Detective Braga's report for details.

At approximately 7:00 P.M., we returned to the crime scene. Sgt. Ritchie and I attempted to contact nearby neighbors for possible witnesses. We contacted several neighbors located across the street from

| 3 | DATE | / 10 | ME | OF. | RE | POR | RT |
|---|------|------|----|-----|----|-----|----|
|   | 2-7  | -9   | 8  | I   | 17 | υU  |    |





2-7-98 / 1700

14 REPORTING OFFICER / ID NO / DIV / UNIT E. MONTAGNA #1047

| Page 1 of 2 Continuat               |                                |                           | 1 R.D.                  | 2 BEAT                  | 3 RE NUMBE   |                 |          |
|-------------------------------------|--------------------------------|---------------------------|-------------------------|-------------------------|--------------|-----------------|----------|
|                                     |                                | DENTIFIER CA0560          |                         | 4004                    |              |                 | 2603     |
| 4 5 6 7 ITEM<br>CODE ITEM QTY. NAME | 6 BRAND / MAKE<br>MANUFACTURER | 9 MODEL NAME<br>OR NUMBER | 10 MISC.<br>DESCRIPTION |