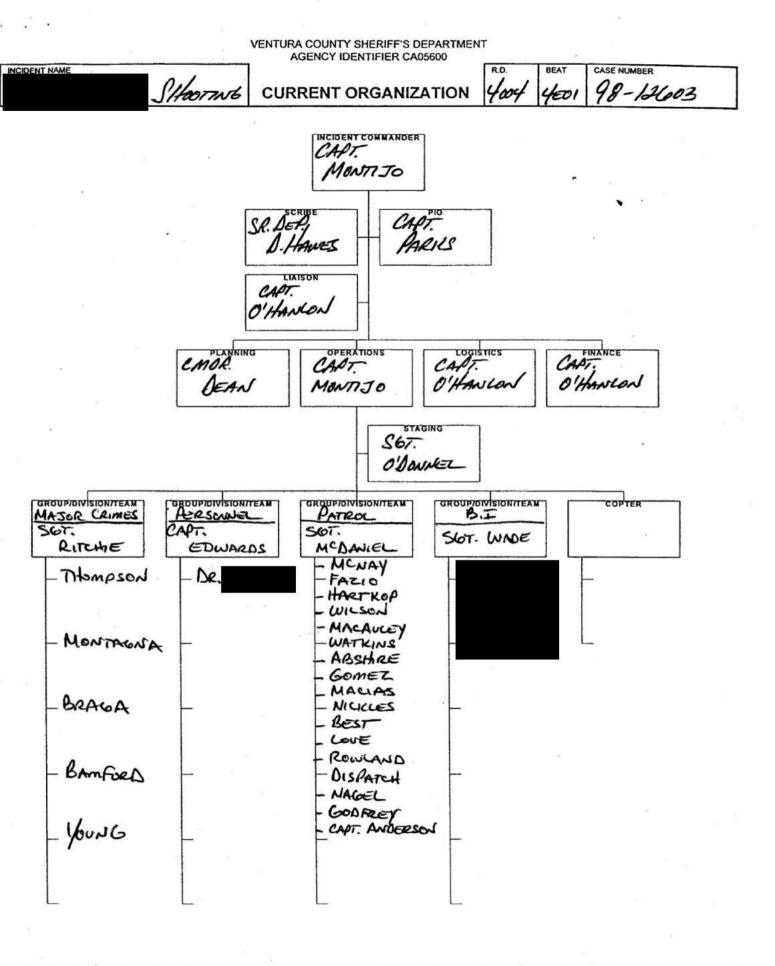

|          |            |              |                          |
| NO EVACUATION                                                          |                                     |          |            |              |                          |
|                                                                        |                                     |          |            |              |                          |
| ICS 201 PREPARED BY                                                    | DATE/TIME                           | A        | PPROVED.BY | Acto         |                          |
| PAGE 1 OF                                                              | 2/1/98                              |          | 5          | good         | ·                        |



ICS 201a PREPARED BY A JOINT # JOINT # JOINT JOINT APPROVED BY A JOINT # JOINT # JOINT # JOINT APPROVED BY A JOINT APPROVED APPROVED APPROVED APPROVED APPROVED BY A JOINT APPROVED APPROVED

| e s'                                                             |                                       |              | а.               |             | *              | 3           | e di<br>e di                                                |  |
|------------------------------------------------------------------|---------------------------------------|--------------|------------------|-------------|----------------|-------------|-------------------------------------------------------------|--|
| VENTURA COUNTY SHERIFF'S DEPARTMENT<br>AGENCY IDENTIFIER CA05600 |