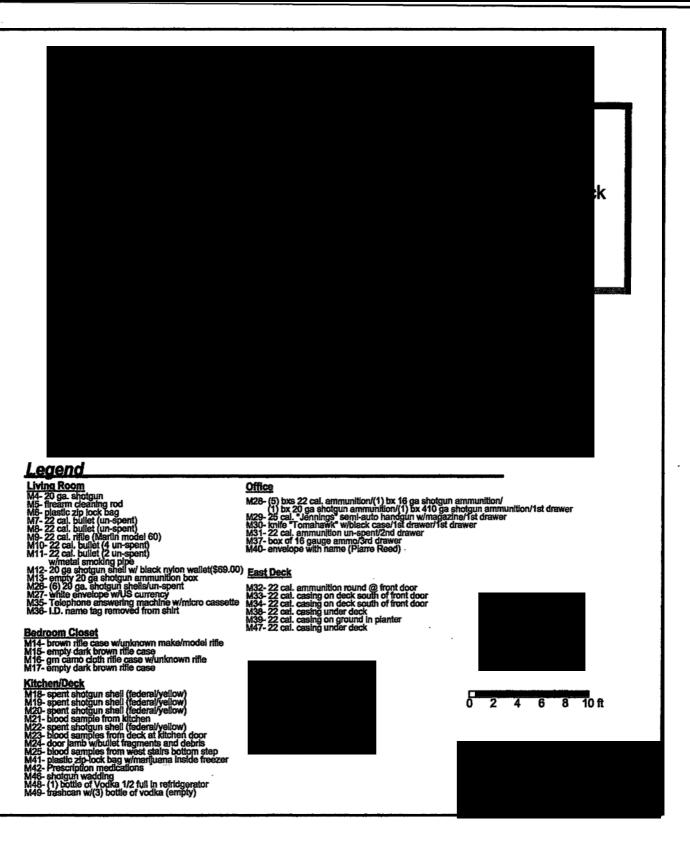

Bl personnel and detectives processed the crime scene and collected evidence. The crime scene investigation recovered a shotgun wadding on Alvarado Street where several patrol officers and SWAT members were standing. Additional shotgun waddings were also recovered on the rear balcony next to the rear door and in an adjacent tree. In addition, officers found several

.22 shell casings and several live .22 rounds on the front balcony near the front door. On 10-25-03, Dr. O'Halloran, M.D. performed an autopsy and determined the cause of death was the result of a single gunshot wound to the head. A search warrant was executed on Reed's residence and vehicles. The search recovered a number of items that included rifles, pistol, ammunition, marijuana, emptied bottles of vodka and a large amount of cash.