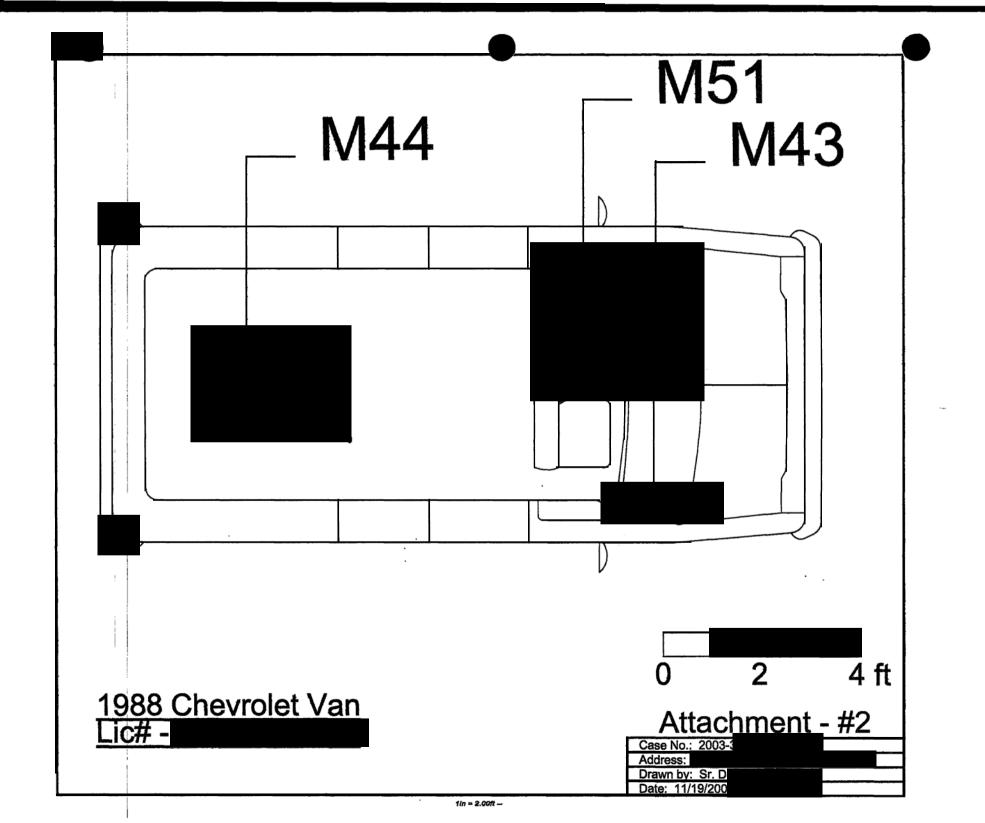

Bl personnel and detectives processed the crime scene and collected evidence. The crime scene investigation recovered a shotgun wadding on Alvarado Street where several patrol officers and SWAT members were standing. Additional shotgun waddings were also recovered on the rear balcony next to the rear door and in an adjacent tree. In addition, officers found several

.22 shell casings and several live .22 rounds on the front balcony near the front door. On 10-25-03, Dr. O'Halloran, M.D. performed an autopsy and determined the cause of death was the result of a single gunshot wound to the head. A search warrant was executed on Reed's residence and vehicles. The search recovered a number of items that included rifles, pistol, ammunition, marijuana, emptied bottles of vodka and a large amount of cash.