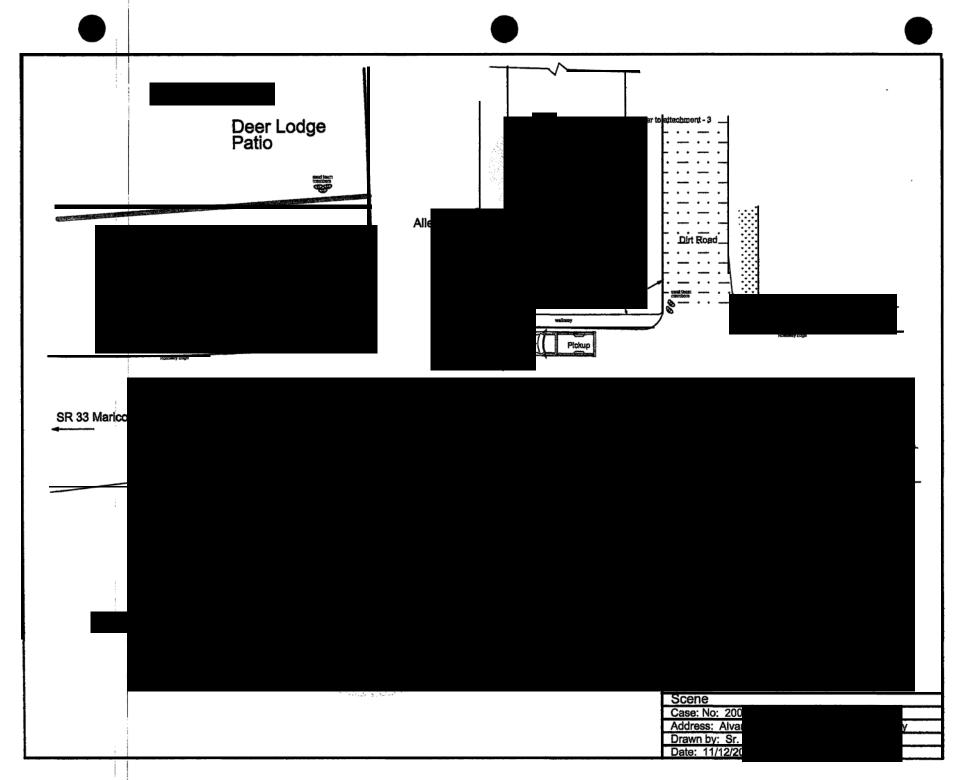

### NARRATIVE:

On 10-24-2003, 0900, Ojai patrol officers responded to a disturbance call at Maricopa Highway, Ojai. The residence is located directly across the street from the Deer Lodge. Officers arrived at the location and identified the suspect, Piarre Reed, as the disturbing person. While at the scene, the officers discovered the suspect had been yelling obscenities outside of his residence. Nearby residents also reported hearing gunshots from the suspect's residence. The Ojai patrol officers attempted to contact the suspect at his residence. The suspect refused to cooperate with the deputies. With a signed complaint and unable to make contact with Reed, the deputies intended to submit the complaint for an arrest warrant—415 P.C.

Shortly thereafter, the deputies were diverted to a 211-alarm call. Upon completing the call, the deputies were dispatched to respond to another disturbance call at the suspect's residence again. Upon arriving at the residence, the deputies were confronted with gunshots. The responding deputies immediately established a perimeter and requested SWAT/HNT respond to the location. The deputies maintained their positions until SWAT team members relieved them.

SWAT team members arrived and immediately secured the inner perimeter as nearby residents were evacuated. At the same time, HNT member,

Detective Evans, was unable make with contact Reed. As HNT members assembled a "throw-phone" for SWAT team members, Deputy Payton (SWAT) reported he saw Reed exit the rear door and shoot his rife into the air. Minutes later, Payton advised dispatch he shot the suspect as he exited the rear door again. Fellow SWAT team members immediately entered the residence, administered first aid to Reed and secured the residence. Reed was immediately transported via ambulance to the Ojai Hospital. Shortly thereafter, Reed died of his wound.

SWAT team members, Chris Payton and Darren Rich, reported Reed exited the rear door of his residence with a rife, shot one round into the air and immediately retreated into the house. Payton and Rich were inside a residence located directly across the street from Reed's residence. Both Payton and Rich were able to see Reed at the rear door from their position. Minutes later, Payton and Rich saw Reed exited the same rear door again. As Reed exited the rear door, Payton reported Reed turned and looked towards the direction of Alvarado Street where several SWAT members and patrol officers were standing. Payton saw Reed begin to raise his arm upwards as though he was holding the rifle. As Reed was about to raise his arms, Payton believed Reed was armed with the rifle. Payton reported he believed Reed was about to raise the rifle and shoot in the direction of his fellow officers on Alvarado Street. Fearing that Reed was about to raise the rifle and shoot at the SWAT members in the street, Payton said he shot one round, hitting Reed in the head. After the shot, SWAT members immediately entered the residence and discovered Reed lying on the floor at the rear doorway. A search of the immediate area revealed Reed was not in possession of a rifle.