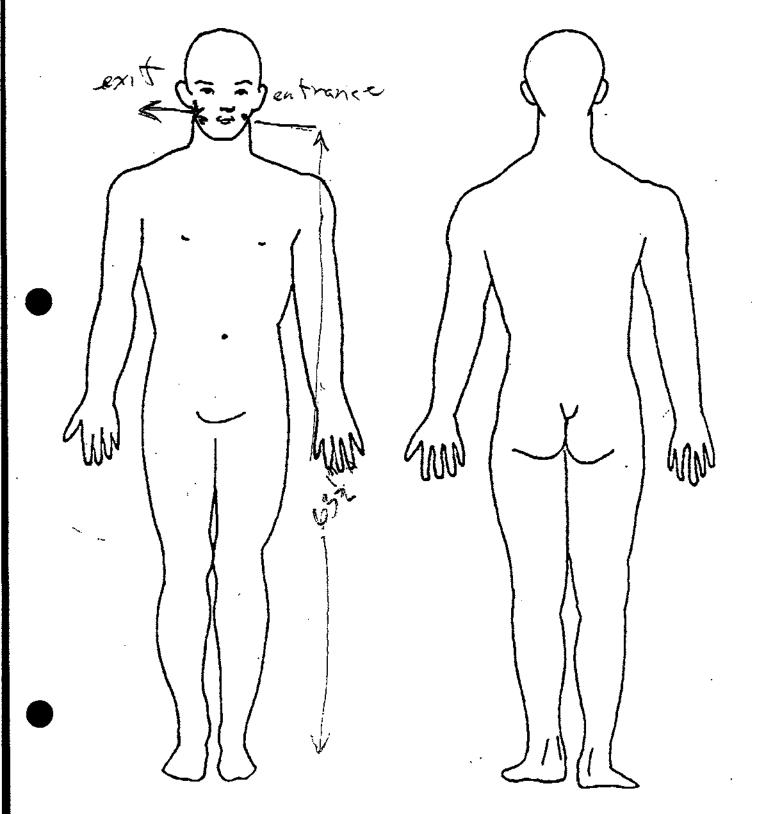

#### Visible Injuries and Autopsy

Doctor O'Halloran conducted a visual examination of the body to identify and describe the visible injuries. Doctor O'Halloran identified the following:

1. A gunshot entrance wound on the left cheek of Reed's face. The entry wound was approximately 63 ½ inches above the bottom of the feet, and approximately 1 inch below and 1 inch in front of the ear canal. The entry wound was approximately 3/16 of an inch in diameter. The bullet traveled from left to right and exited through the right cheek of Reed's face. Doctor O'Halloran found fractures on Reed's left mandible and the midline. The bullet passed through the carotid artery and proceeded through the pharynx and the soft pallet. The bullet grazed the left side of the tongue and continued through the right carotid artery and the jugular vein. The bullet then exited through the right cheek. Doctor O'Halloran stated the bullet caused extensive hemorrhaging. Doctor O'Halloran used a probe to track the bullet through the face. The exit wound was approximately 63 ½ inches above the bottom of the feet, and approximately 1 inch below and approximately ½ inch in front of the ear canal. The exit wound had a torn appearance measuring approximately 2 inches vertically and 1 inch horizontally. Approximately 1 inch below the primary exit wound is a second exit wound that is smaller in appearance. The second exit wound measures approximately 1/2 inch by 3/8 of an inch in diameter.

4 5 CODE ITEM 7 ITEM

QT

NAME

9 MODEL NAME OR NUMBER 10 MISC. DESCRIPTION 11 IDENTIFICATION / SERIAL NUMBER 12 VALUE

The entrance wound is labeled as "Entrance Wound" and the exit wound is labeled as "Exit Wound" on the autopsy diagram.

- 2. An abrasion above the right eye.
- 3. A bruise on the left upper eyelid.
- 4. A bruise on the bridge of the nose.
- 5. A bruise on the top of the left hand with an abrasion in the center of the bruise.
- 6. Four linear abrasions on the top of the left forearm.
- 7. Three bruises on the left forearm below the elbow.
- A bruise on the inside of the right upper arm.
- 9. An abrasion on the top of the right ankle.
- 10. A bruise on the right side of the skull approximately 4 inches above the right ear.
- 11. A fracture on the right side of the skull above the exit wound.