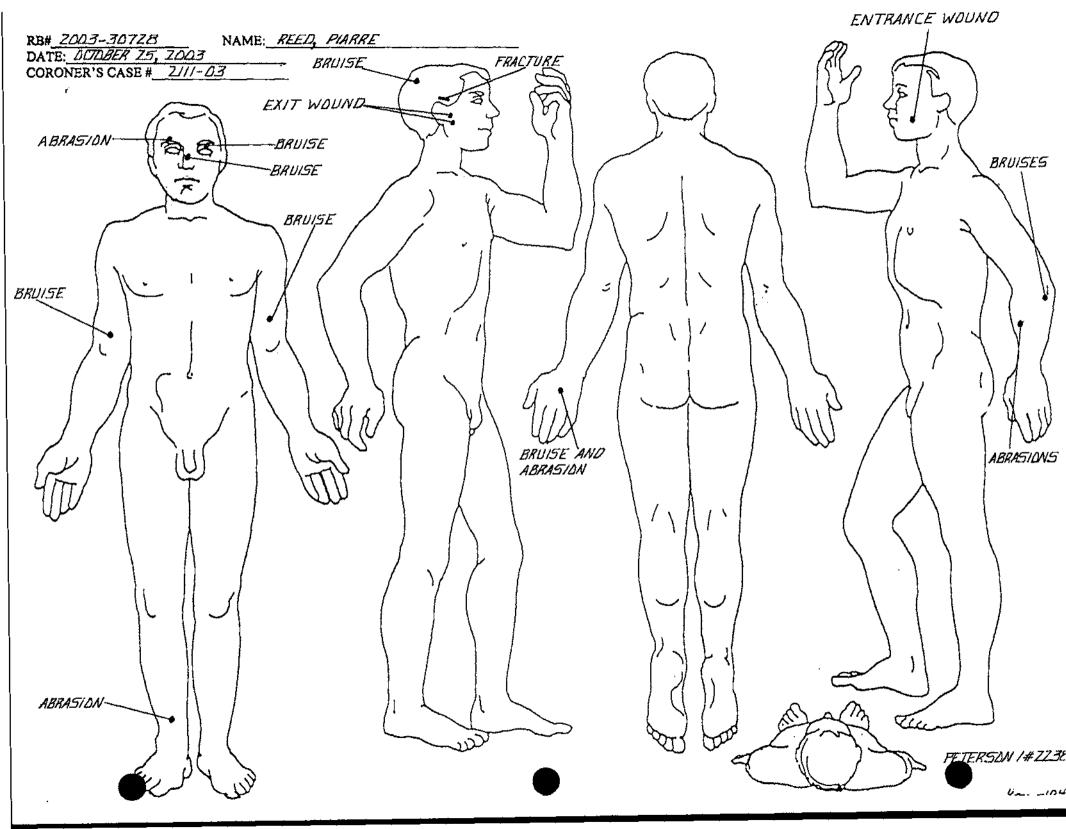

#### Visible Injuries and Autopsy

Doctor O'Halloran conducted a visual examination of the body to identify and describe the visible injuries. Doctor O'Halloran identified the following:

1. A gunshot entrance wound on the left cheek of Reed's face. The entry wound was approximately 63 ½ inches above the bottom of the feet, and approximately 1 inch below and 1 inch in front of the ear canal. The entry wound was approximately 3/16 of an inch in diameter. The bullet traveled from left to right and exited through the right cheek of Reed's face. Doctor O'Halloran found fractures on Reed's left mandible and the midline. The bullet passed through the carotid artery and proceeded through the pharynx and the soft pallet. The bullet grazed the left side of the tongue and continued through the right carotid artery and the jugular vein. The bullet then exited through the right cheek. Doctor O'Halloran stated the bullet caused extensive hemorrhaging. Doctor O'Halloran used a probe to track the bullet through the face. The exit wound was approximately 63 ½ inches above the bottom of the feet, and approximately 1 inch below and approximately ½ inch in front of the ear canal. The exit wound had a torn appearance measuring approximately 2 inches vertically and 1 inch horizontally. Approximately 1 inch below the primary exit wound is a second exit wound that is smaller in appearance. The second exit wound measures approximately 1/2 inch by 3/8 of an inch in diameter.

4 5 CODE ITEM 7 ITEM

QT

NAME

9 MODEL NAME OR NUMBER 10 MISC. DESCRIPTION 11 IDENTIFICATION / SERIAL NUMBER 12 VALUE

The entrance wound is labeled as "Entrance Wound" and the exit wound is labeled as "Exit Wound" on the autopsy diagram.

- 2. An abrasion above the right eye.
- 3. A bruise on the left upper eyelid.
- 4. A bruise on the bridge of the nose.
- 5. A bruise on the top of the left hand with an abrasion in the center of the bruise.
- 6. Four linear abrasions on the top of the left forearm.
- 7. Three bruises on the left forearm below the elbow.
- A bruise on the inside of the right upper arm.
- 9. An abrasion on the top of the right ankle.
- 10. A bruise on the right side of the skull approximately 4 inches above the right ear.
- 11. A fracture on the right side of the skull above the exit wound.