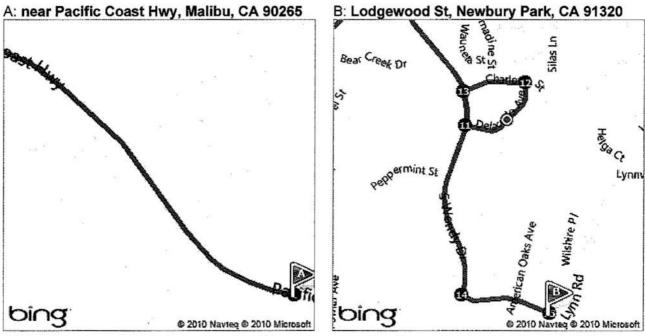

Date Reported: March 27, 2011 @ 3:26 a.m.

Person Reported: Sergeant Craig Adford, Ventura County Sheriff's Office

Location: Pursuit -Pacific Coast Highway (Mugu Rock) termination point

Lodgewood Street, Newbury Park, California.

Adford said the pursuit continued into the East County area (Thousand Oaks) eastbound on Lynn Road towards Reino Road. Adford said the vehicle turned left, northbound, onto Reino Road. The pursuit continued on Reino Road towards Kimber Drive. The vehicle turned right, eastbound, onto Kimber Drive. Adford advised dispatch the vehicle sped up to 65 miles per hour towards Wendy Drive. The vehicle made a right turn, southbound, onto Wendy Drive. The vehicle made a left turn, eastbound, onto Delacodo Avenue. The vehicle made a left turn, westbound, onto Charlotte Street. The vehicle then made a left turn, southbound onto Wendy Drive. Adford advised the vehicle was heading towards Felton Street.

Adford advised the vehicle made a left turn, eastbound, onto Lodgewood Street, a residential tract. Sergeant Joe Galante "4S7" had joined the pursuit and advised the responding police units this was a dead-end street. The vehicle continued eastbound into the cul-de-sac. Adford said the vehicle "veered" to the right as if it was going to circle around the cul-de-sac. Adford said he drove his police vehicle directly into the cul-de-sac to block the path of the vehicle from continuing around the cul-de-sac. The vehicle was occupied by two suspects later identified as Thomas Sizemore (driver) and Antonio Barragan (passenger).