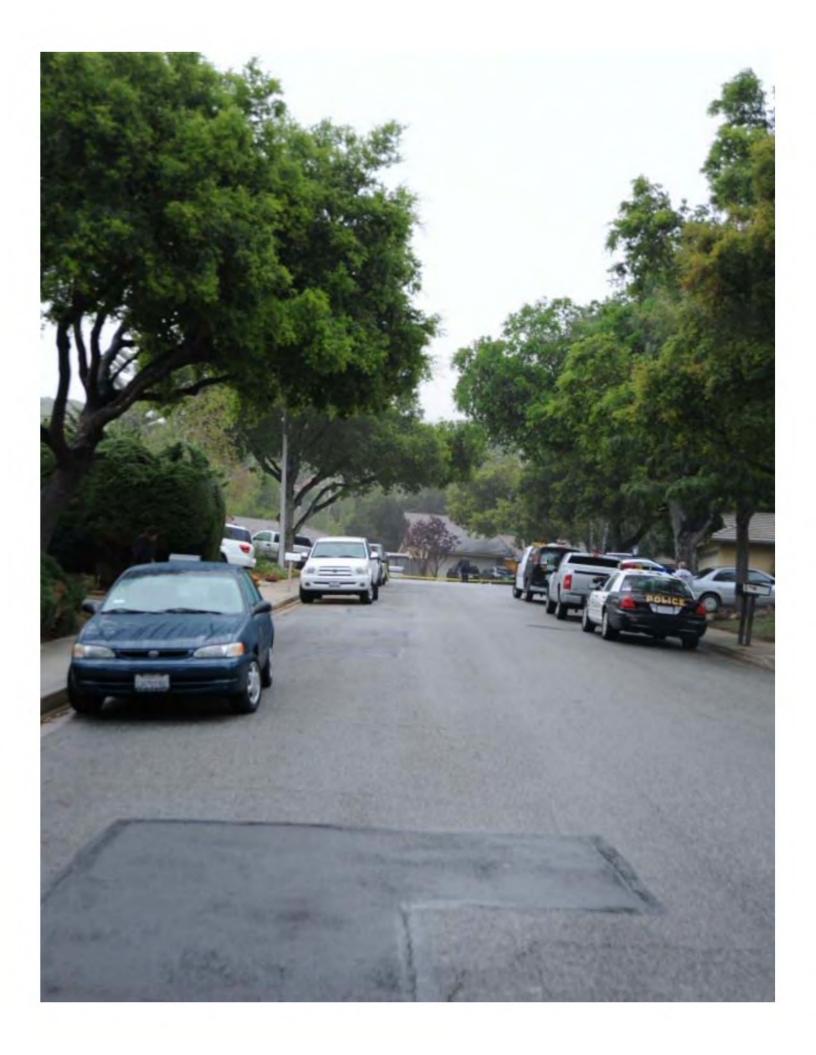

Adford advised the vehicle made a left turn, eastbound, onto Lodgewood Street, a residential tract. Sergeant Joe Galante "4S7" had joined the pursuit and advised the responding police units this was a dead-end street. The vehicle continued eastbound into the cul-de-sac. Adford said the vehicle "veered" to the right as if it was going to circle around the cul-de-sac. Adford said he drove his police vehicle directly into the cul-de-sac to block the path of the vehicle from continuing around the cul-de-sac. The vehicle was occupied by two suspects later identified as Thomas Sizemore (driver) and Antonio Barragan (passenger).

The suspect vehicle ultimately stopped in the cul-de-sac of east Lodgewood Street in the city of Thousand Oaks. Sheriff's deputies began to initiate a high-risk vehicle stop when the driver of the vehicle made swift and reckless maneuvers and eventually accelerated his vehicle as he traveled toward the deputies, which resulted in an officer involved shooting.