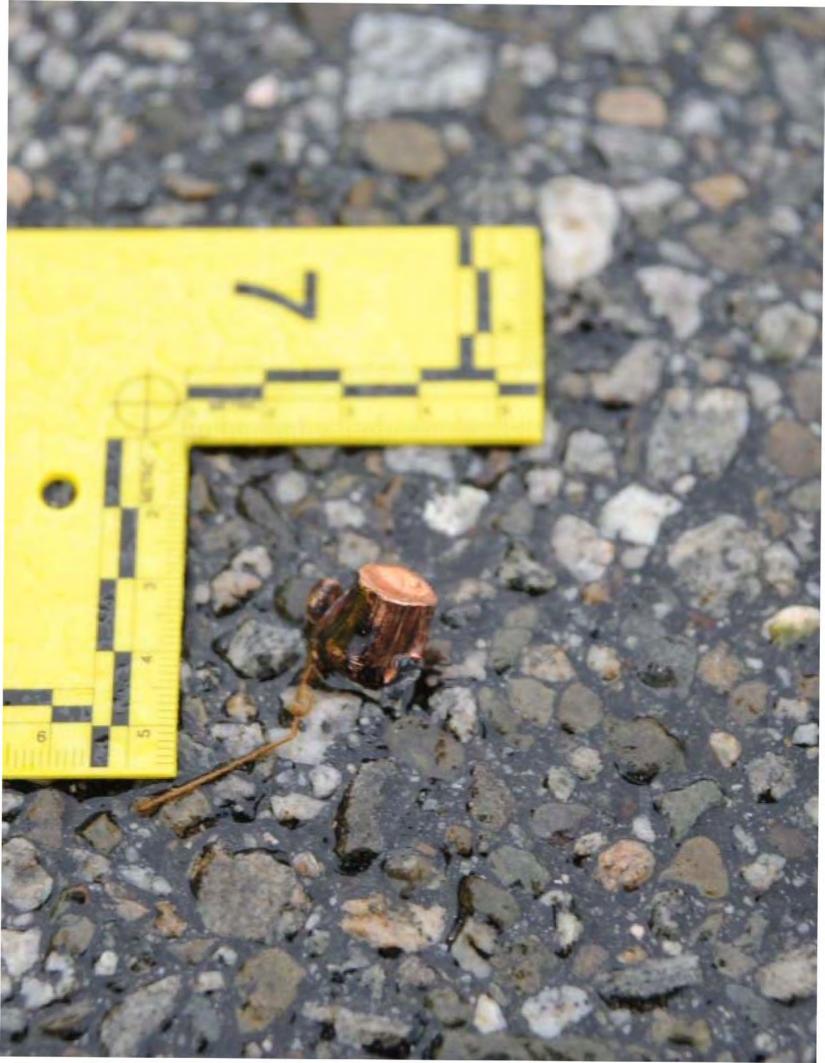

The suspect vehicle had accelerated backwards and then forwards. The suspect vehicle was able to "squeeze" between Adford's and Lindsey's police vehicle. The vehicle was now traveling in a westerly direction towards Holt. The suspect vehicle was driving directly at Holt. Fearing a deputy was going to be run over by the suspect vehicle, Galante fired his service weapon. Holt fired his service weapon and was moving backwards to escape from being run over by the vehicle. Holt fired his service weapon several times at the driver's side of the vehicle. The suspect vehicle veered towards Novak's police vehicle as it was exiting the cul-de-sac. Novak had to drive her police vehicle in reverse to avoid a collision.

Responding deputies located the passenger, Antonio Barragan, walking on Wendy Drive near Felton Street. Upon their pat down search of Barragan they located a bullet fragment on the lower portion of his abdomen. Barragan sustained a gunshot wound and was transported to Los Robles Hospital for his injuries.

The driver, Thomas Sizemore, was located at the intersection of American Oaks Drive and Lodgewood Street. Sizemore was taken into custody. Sergeant Craig Adford positively identified both Sizemore and Barragan. Adford said Sizemore was the driver and Barragan was the passenger of the vehicle he was pursuing.