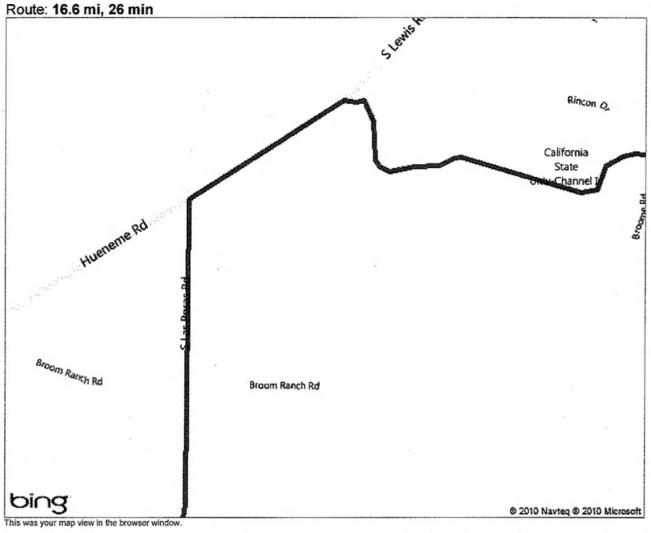

Cause of Death: N/A

Court Disposition: Arrested / Filed with Ventura County District Attorney's Office

On March 27, 2011 at 3:26 a.m. Patrol Sergeant Craig Adford was working in full uniform in a marked police vehicle as "3S8" in the unincorporated area of Camarillo. Adford was patrolling in the area of Pacific Coast Highway near "Mugu Rock." Adford said he saw a vehicle, (1995, Mercury, Mystique, 4door, maroon, California license on the south side of the roadway that was in an area that is posted "No Parking during the hours of 10:00 p.m. to 6:00 a.m. Adford said the vehicle accelerated out of the parking lot and crossed over the painted double double yellow lines (center median). Adford said the vehicle had a rear taillight out. Adford said the vehicle was traveling northbound on Pacific Coast Highway when he attempted to make a traffic stop. The vehicle exited the highway at Las Posas Road. Adford said the vehicle failed to stop for the stop sign and continued northbound on Las Posas Road towards Hueneme Road.

Adford advised dispatch the vehicle was failing to yield. Adford said his full emergency equipment was activated (red lights and siren). Adford said the vehicle failed to stop for the red traffic signal light at Hueneme Road and Las Posas Road towards Potrero Road. Adford said he advised dispatch he was in pursuit of the vehicle. Adford said the vehicle made a right turn onto Potrero Road heading eastbound passing California State University Channel Islands towards an area know as "Long Grade." Adford advised dispatch to advise East County patrol units of the pursuit.