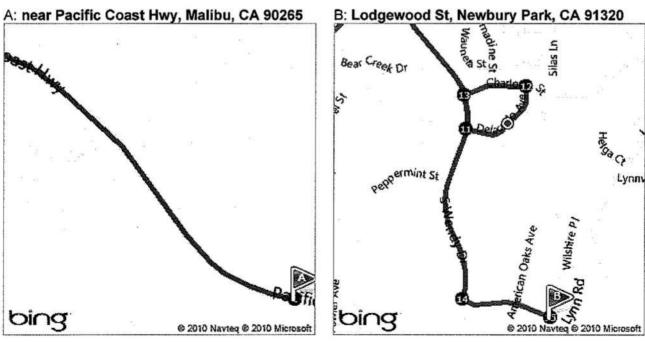

Date Reported: March 27, 2011 @ 3:26 a.m.

Person Reported: Sergeant Craig Adford, Ventura County Sheriff's Office

Location: Pursuit -Pacific Coast Highway (Mugu Rock) termination point

Lodgewood Street, Newbury Park, California.

Cause of Death: N/A

Court Disposition: Arrested / Filed with Ventura County District Attorney's Office

On March 27, 2011 at 3:26 a.m. Patrol Sergeant Craig Adford was working in full uniform in a marked police vehicle as "3S8" in the unincorporated area of Camarillo. Adford was patrolling in the area of Pacific Coast Highway near "Mugu Rock." Adford said he saw a vehicle, (1995, Mercury, Mystique, 4door, maroon, California license on the south side of the roadway that was in an area that is posted "No Parking during the hours of 10:00 p.m. to 6:00 a.m. Adford said the vehicle accelerated out of the parking lot and crossed over the painted double double yellow lines (center median). Adford said the vehicle had a rear taillight out. Adford said the vehicle was traveling northbound on Pacific Coast Highway when he attempted to make a traffic stop. The vehicle exited the highway at Las Posas Road. Adford said the vehicle failed to stop for the stop sign and continued northbound on Las Posas Road towards Hueneme Road.