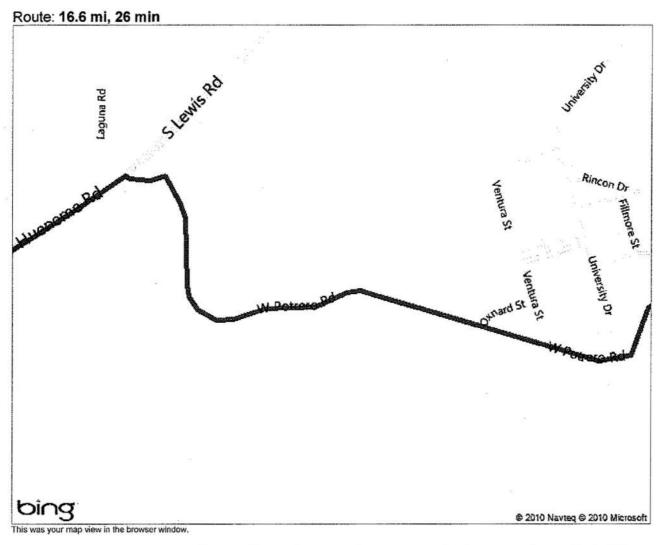

Adford advised dispatch the vehicle was failing to yield. Adford said his full emergency equipment was activated (red lights and siren). Adford said the vehicle failed to stop for the red traffic signal light at Hueneme Road and Las Posas Road towards Potrero Road. Adford said he advised dispatch he was in pursuit of the vehicle. Adford said the vehicle made a right turn onto Potrero Road heading eastbound passing California State University Channel Islands towards an area know as "Long Grade." Adford advised dispatch to advise East County patrol units of the pursuit.

### Narrative:

On March 27 at about 3:30 a.m., a sergeant from the Camarillo area station was on patrol in the vicinity of Mugu Rock, in southern Ventura County. The sergeant saw a suspicious vehicle parked in a no parking zone and attempted to contact the occupants. As he attempted to contact them, the vehicle left the area, crossed over the center median, and sped away W/B Pacific Coast Highway (S.R. 1) towards the city of Oxnard. The vehicle exited onto N/B Las Posas Road and continued to travel, at times, double the posted speed limit. A vehicle pursuit followed and during the chase, the driver failed to stop at several stop signs, crossed over solid double yellow lines, and drove through a red traffic signal. The pursuit continued up the Long Grade on Portrero Road and through several residential streets in the city of Thousand Oaks.