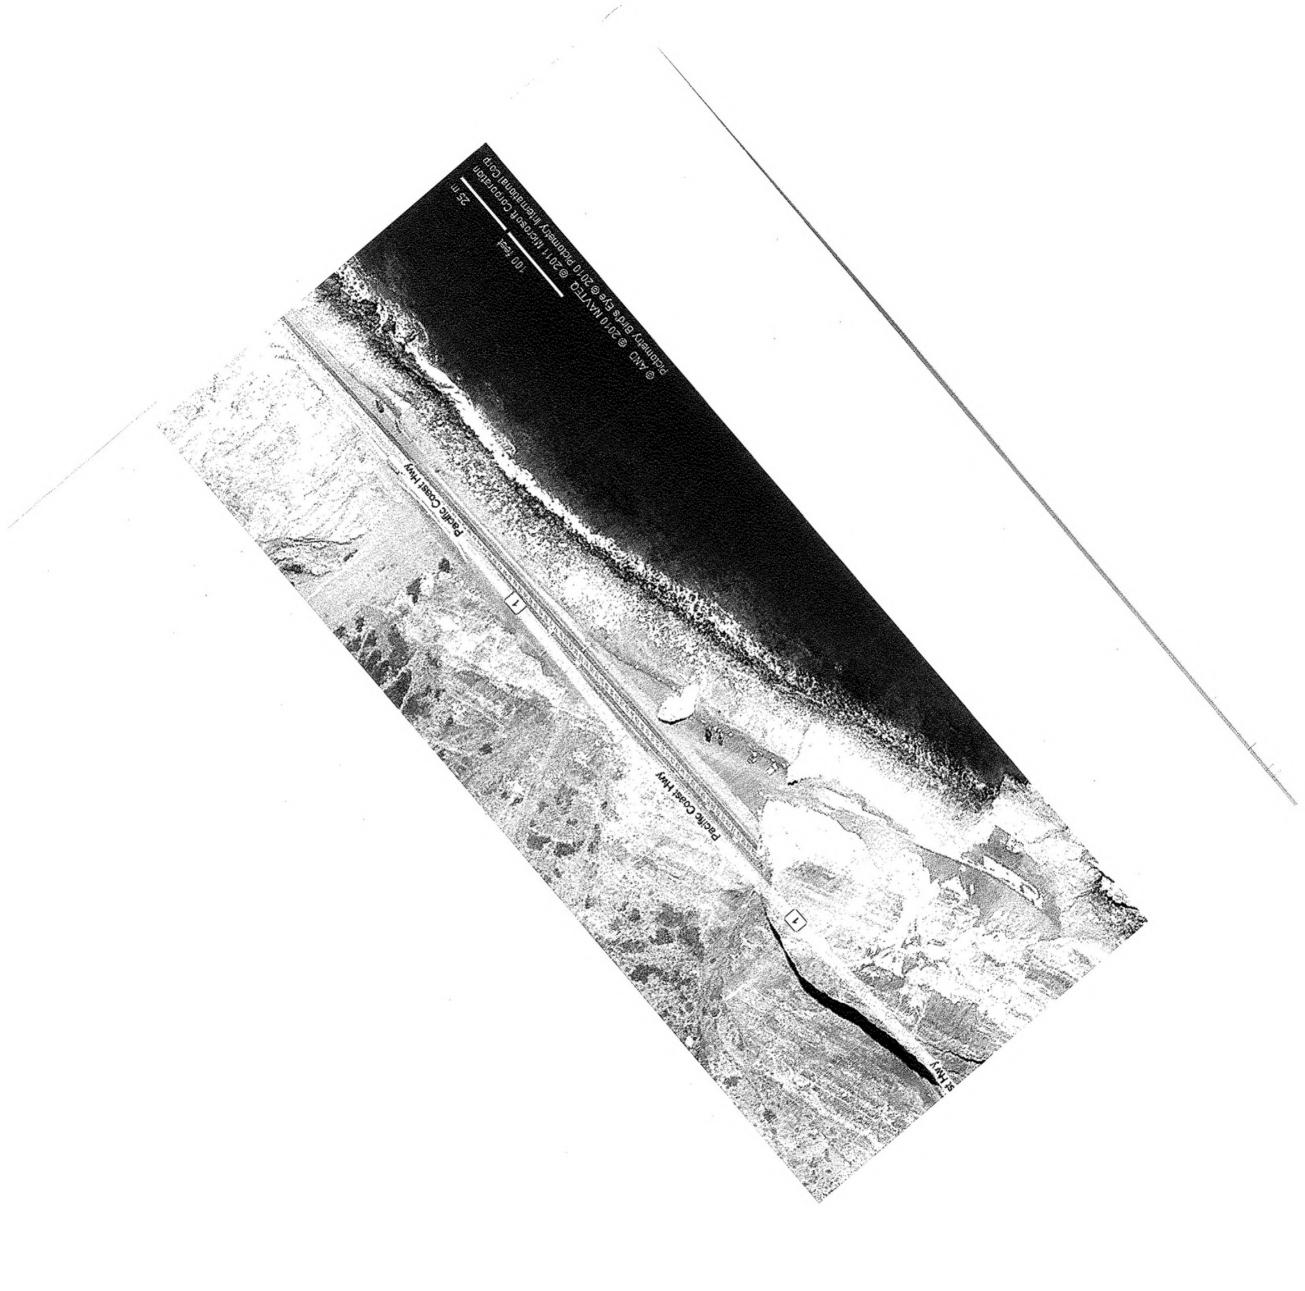

Cause of Death: N/A

Court Disposition: Arrested / Filed with Ventura County District Attorney's Office

On March 27, 2011 at 3:26 a.m. Patrol Sergeant Craig Adford was working in full uniform in a marked police vehicle as "3S8" in the unincorporated area of Camarillo. Adford was patrolling in the area of Pacific Coast Highway near "Mugu Rock." Adford said he saw a vehicle, (1995, Mercury, Mystique, 4door, maroon, California license on the south side of the roadway that was in an area that is posted "No Parking during the hours of 10:00 p.m. to 6:00 a.m. Adford said the vehicle accelerated out of the parking lot and crossed over the painted double double yellow lines (center median). Adford said the vehicle had a rear taillight out. Adford said the vehicle was traveling northbound on Pacific Coast Highway when he attempted to make a traffic stop. The vehicle exited the highway at Las Posas Road. Adford said the vehicle failed to stop for the stop sign and continued northbound on Las Posas Road towards Hueneme Road.