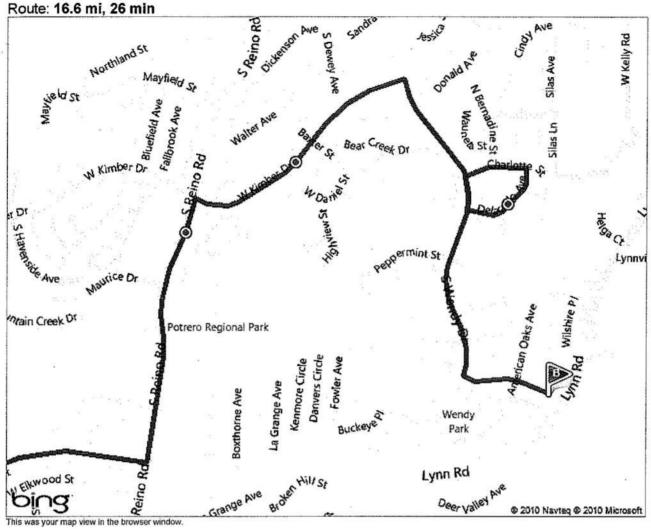

Adford said the pursuit continued into the East County area (Thousand Oaks) eastbound on Lynn Road towards Reino Road. Adford said the vehicle turned left, northbound, onto Reino Road. The pursuit continued on Reino Road towards Kimber Drive. The vehicle turned right, eastbound, onto Kimber Drive. Adford advised dispatch the vehicle sped up to 65 miles per hour towards Wendy Drive. The vehicle made a right turn, southbound, onto Wendy Drive. The vehicle made a left turn, eastbound, onto Delacodo Avenue. The vehicle made a left turn, westbound, onto Charlotte Street. The vehicle then made a left turn, southbound onto Wendy Drive. Adford advised the vehicle was heading towards Felton Street.

Adford advised the vehicle made a left turn, eastbound, onto Lodgewood Street, a residential tract. Sergeant Joe Galante "4S7" had joined the pursuit and advised the responding police units this was a dead-end street. The vehicle continued eastbound into the cul-de-sac. Adford said the vehicle "veered" to the right as if it was going to circle around the cul-de-sac. Adford said he drove his police vehicle directly into the cul-de-sac to block the path of the vehicle from continuing around the cul-de-sac. The vehicle was occupied by two suspects later identified as Thomas Sizemore (driver) and Antonio Barragan (passenger).

The suspect vehicle continued westbound on Lodgewood Street towards Wendy Drive. The deputies attempted to continue the pursuit but lost the sight of the vehicle. The suspect vehicle was located in the cul-de-sac of Juniper Court north of Orangewood Drive.

The driver, Thomas Sizemore, was located at the intersection of American Oaks Drive and Lodgewood Street. Sizemore was taken into custody. Sergeant Craig Adford positively identified both Sizemore and Barragan. Adford said Sizemore was the driver and Barragan was the passenger of the vehicle he was pursuing.