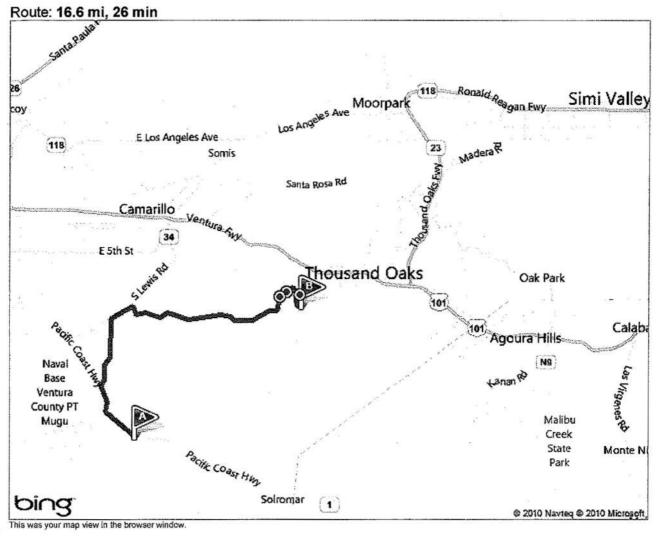

Cause of Death: N/A

Court Disposition: Arrested / Filed with Ventura County District Attorney's Office

On March 27, 2011 at 3:26 a.m. Patrol Sergeant Craig Adford was working in full uniform in a marked police vehicle as "3S8" in the unincorporated area of Camarillo. Adford was patrolling in the area of Pacific Coast Highway near "Mugu Rock." Adford said he saw a vehicle, (1995, Mercury, Mystique, 4door, maroon, California license on the south side of the roadway that was in an area that is posted "No Parking during the hours of 10:00 p.m. to 6:00 a.m. Adford said the vehicle accelerated out of the parking lot and crossed over the painted double double yellow lines (center median). Adford said the vehicle had a rear taillight out. Adford said the vehicle was traveling northbound on Pacific Coast Highway when he attempted to make a traffic stop. The vehicle exited the highway at Las Posas Road. Adford said the vehicle failed to stop for the stop sign and continued northbound on Las Posas Road towards Hueneme Road.

Adford advised dispatch the vehicle was failing to yield. Adford said his full emergency equipment was activated (red lights and siren). Adford said the vehicle failed to stop for the red traffic signal light at Hueneme Road and Las Posas Road towards Potrero Road. Adford said he advised dispatch he was in pursuit of the vehicle. Adford said the vehicle made a right turn onto Potrero Road heading eastbound passing California State University Channel Islands towards an area know as "Long Grade." Adford advised dispatch to advise East County patrol units of the pursuit.

Adford said the pursuit continued into the East County area (Thousand Oaks) eastbound on Lynn Road towards Reino Road. Adford said the vehicle turned left, northbound, onto Reino Road. The pursuit continued on Reino Road towards Kimber Drive. The vehicle turned right, eastbound, onto Kimber Drive. Adford advised dispatch the vehicle sped up to 65 miles per hour towards Wendy Drive. The vehicle made a right turn, southbound, onto Wendy Drive. The vehicle made a left turn, eastbound, onto Delacodo Avenue. The vehicle made a left turn, westbound, onto Charlotte Street. The vehicle then made a left turn, southbound onto Wendy Drive. Adford advised the vehicle was heading towards Felton Street.

Adford advised the vehicle made a left turn, eastbound, onto Lodgewood Street, a residential tract. Sergeant Joe Galante "4S7" had joined the pursuit and advised the responding police units this was a dead-end street. The vehicle continued eastbound into the cul-de-sac. Adford said the vehicle "veered" to the right as if it was going to circle around the cul-de-sac. Adford said he drove his police vehicle directly into the cul-de-sac to block the path of the vehicle from continuing around the cul-de-sac. The vehicle was occupied by two suspects later identified as Thomas Sizemore (driver) and Antonio Barragan (passenger).