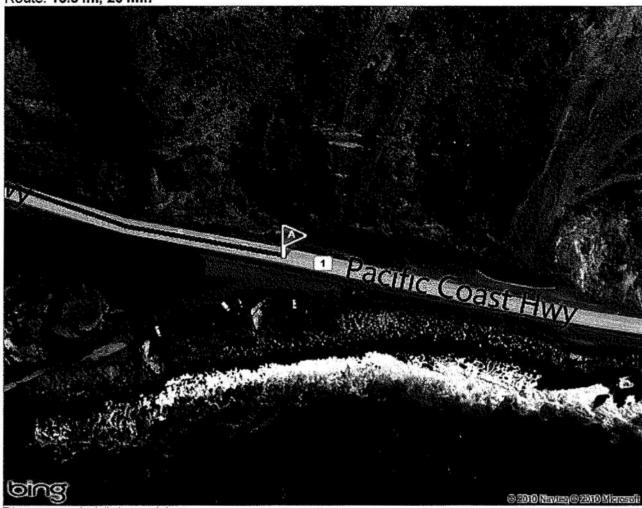

Cause of Death: N/A

Court Disposition: Arrested / Filed with Ventura County District Attorney's Office

On March 27, 2011 at 3:26 a.m. Patrol Sergeant Craig Adford was working in full uniform in a marked police vehicle as "3S8" in the unincorporated area of Camarillo. Adford was patrolling in the area of Pacific Coast Highway near "Mugu Rock." Adford said he saw a vehicle, (1995, Mercury, Mystique, 4door, maroon, California license on the south side of the roadway that was in an area that is posted "No Parking during the hours of 10:00 p.m. to 6:00 a.m. Adford said the vehicle accelerated out of the parking lot and crossed over the painted double double yellow lines (center median). Adford said the vehicle had a rear taillight out. Adford said the vehicle was traveling northbound on Pacific Coast Highway when he attempted to make a traffic stop. The vehicle exited the highway at Las Posas Road. Adford said the vehicle failed to stop for the stop sign and continued northbound on Las Posas Road towards Hueneme Road.