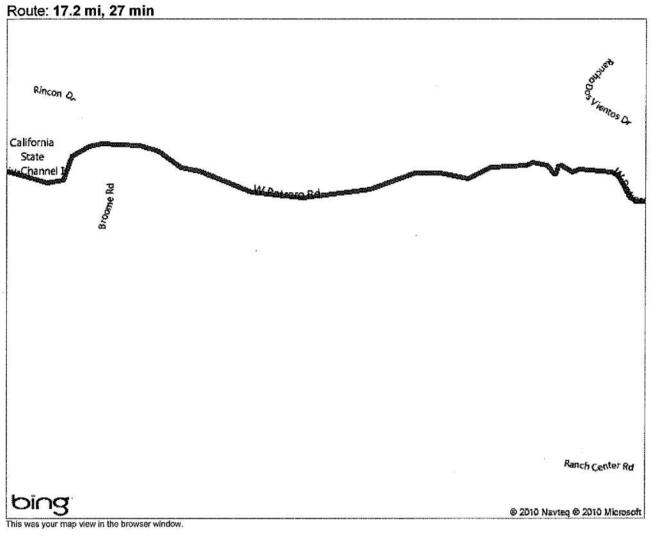

Adford advised dispatch the vehicle was failing to yield. Adford said his full emergency equipment was activated (red lights and siren). Adford said the vehicle failed to stop for the red traffic signal light at Hueneme Road and Las Posas Road towards Potrero Road. Adford said he advised dispatch he was in pursuit of the vehicle. Adford said the vehicle made a right turn onto Potrero Road heading eastbound passing California State University Channel Islands towards an area know as "Long Grade." Adford advised dispatch to advise East County patrol units of the pursuit.

### Narrative:

On March 27 at about 3:30 a.m., a sergeant from the Camarillo area station was on patrol in the vicinity of Mugu Rock, in southern Ventura County. The sergeant saw a suspicious vehicle parked in a no parking zone and attempted to contact the occupants. As he attempted to contact them, the vehicle left the area, crossed over the center median, and sped away W/B Pacific Coast Highway (S.R. 1) towards the city of Oxnard. The vehicle exited onto N/B Las Posas Road and continued to travel, at times, double the posted speed limit. A vehicle pursuit followed and during the chase, the driver failed to stop at several stop signs, crossed over solid double yellow lines, and drove through a red traffic signal. The pursuit continued up the Long Grade on Portrero Road and through several residential streets in the city of Thousand Oaks.