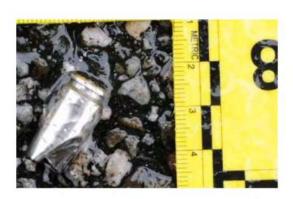

The suspect vehicle had accelerated backwards and then forwards. The suspect vehicle was able to "squeeze" between Adford's and Lindsey's police vehicle. The vehicle was now traveling in a westerly direction towards Holt. The suspect vehicle was driving directly at Holt. Fearing a deputy was going to be run over by the suspect vehicle, Galante fired his service weapon. Holt fired his service weapon and was moving backwards to escape from being run over by the vehicle. Holt fired his service weapon several times at the driver's side of the vehicle. The suspect vehicle veered towards Novak's police vehicle as it was exiting the cul-de-sac. Novak had to drive her police vehicle in reverse to avoid a collision.

Responding deputies located the passenger, Antonio Barragan, walking on Wendy Drive near Felton Street. Upon their pat down search of Barragan they located a bullet fragment on the lower portion of his abdomen. Barragan sustained a gunshot wound and was transported to Los Robles Hospital for his injuries.

The driver, Thomas Sizemore, was located at the intersection of American Oaks Drive and Lodgewood Street. Sizemore was taken into custody. Sergeant Craig Adford positively identified both Sizemore and Barragan. Adford said Sizemore was the driver and Barragan was the passenger of the vehicle he was pursuing.