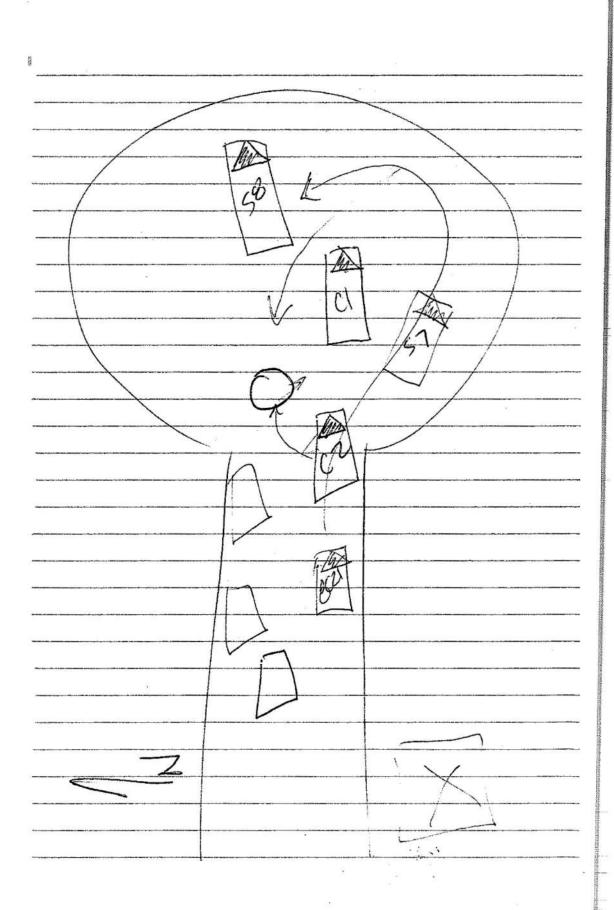

Adford advised the vehicle made a left turn, eastbound, onto Lodgewood Street, a residential tract. Sergeant Joe Galante "4S7" had joined the pursuit and advised the responding police units this was a dead-end street. The vehicle continued eastbound into the cul-de-sac. Adford said the vehicle "veered" to the right as if it was going to circle around the cul-de-sac. Adford said he drove his police vehicle directly into the cul-de-sac to block the path of the vehicle from continuing around the cul-de-sac. The vehicle was occupied by two suspects later identified as Thomas Sizemore (driver) and Antonio Barragan (passenger).

Deputy Ryan Lindsey was the second police vehicle into the cul-de-sac and positioned his vehicle to the right, south, of Adford's vehicle. Galante positioned his police vehicle to the right, south, of Lindsey's vehicle. Deputy Holt arrived on scene and had parked his vehicle west of Lindsey's vehicle at the mouth of the cul-de-sac. Holt had exited his vehicle and was running up to the rear of Lindsey's vehicle to assist with the high-risk traffic stop. Senior Deputy Julie Novak arrived at the scene and stopped her police vehicle along the south curb of Lodgewood Street.

The suspect vehicle had accelerated backwards and then forwards. The suspect vehicle was able to "squeeze" between Adford's and Lindsey's police vehicle. The vehicle was now traveling in a westerly direction towards Holt. The suspect vehicle was driving directly at Holt. Fearing a deputy was going to be run over by the suspect vehicle, Galante fired his service weapon. Holt fired his service weapon and was moving backwards to escape from being run over by the vehicle. Holt fired his service weapon several times at the driver's side of the vehicle. The suspect vehicle veered towards Novak's police vehicle as it was exiting the cul-de-sac. Novak had to drive her police vehicle in reverse to avoid a collision.

The suspect vehicle continued westbound on Lodgewood Street towards Wendy Drive. The deputies attempted to continue the pursuit but lost the sight of the vehicle. The suspect vehicle was located in the cul-de-sac of Juniper Court north of Orangewood Drive.