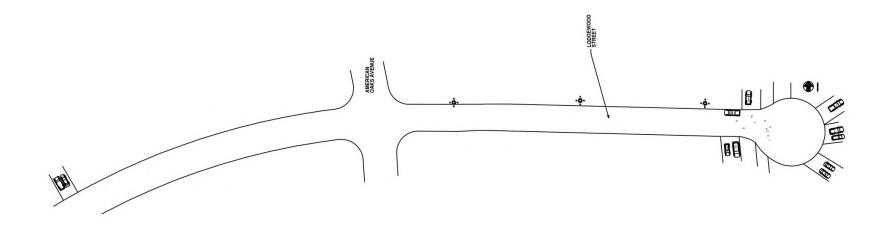

Date Reported: March 27, 2011 @ 3:26 a.m.

Person Reported: Sergeant Craig Adford, Ventura County Sheriff's Office

Location: Pursuit -Pacific Coast Highway (Mugu Rock) termination point

Lodgewood Street, Newbury Park, California.

### Narrative:

On March 27 at about 3:30 a.m., a sergeant from the Camarillo area station was on patrol in the vicinity of Mugu Rock, in southern Ventura County. The sergeant saw a suspicious vehicle parked in a no parking zone and attempted to contact the occupants. As he attempted to contact them, the vehicle left the area, crossed over the center median, and sped away W/B Pacific Coast Highway (S.R. 1) towards the city of Oxnard. The vehicle exited onto N/B Las Posas Road and continued to travel, at times, double the posted speed limit. A vehicle pursuit followed and during the chase, the driver failed to stop at several stop signs, crossed over solid double yellow lines, and drove through a red traffic signal. The pursuit continued up the Long Grade on Portrero Road and through several residential streets in the city of Thousand Oaks.

The suspect vehicle ultimately stopped in the cul-de-sac of east Lodgewood Street in the city of Thousand Oaks. Sheriff's deputies began to initiate a high-risk vehicle stop when the driver of the vehicle made swift and reckless maneuvers and eventually accelerated his vehicle as he traveled toward the deputies, which resulted in an officer involved shooting.