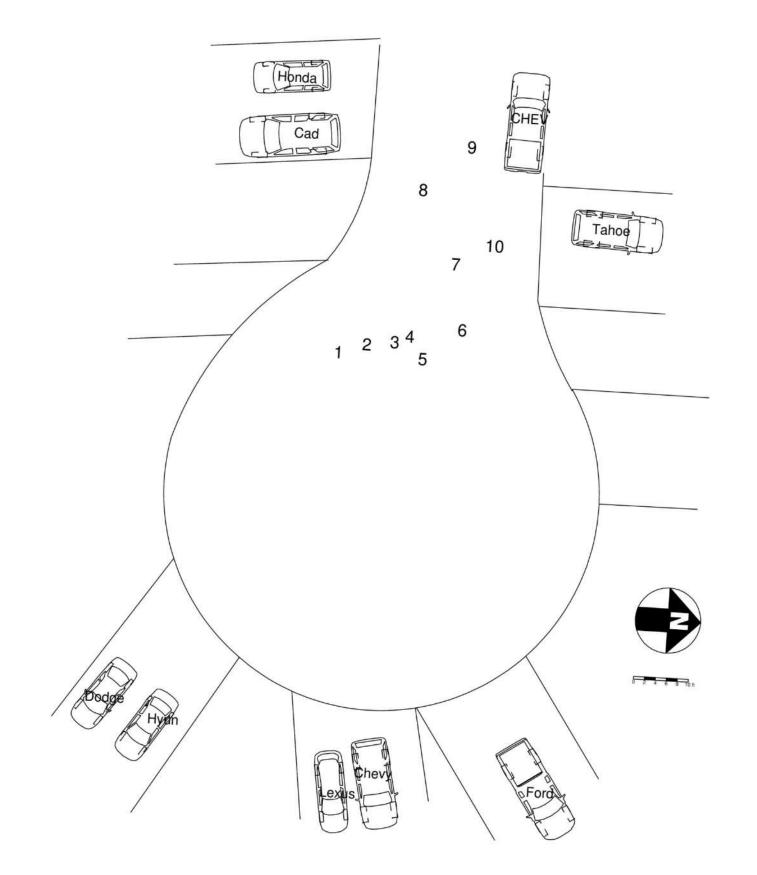

Adford advised the vehicle made a left turn, eastbound, onto Lodgewood Street, a residential tract. Sergeant Joe Galante "4S7" had joined the pursuit and advised the responding police units this was a dead-end street. The vehicle continued eastbound into the cul-de-sac. Adford said the vehicle "veered" to the right as if it was going to circle around the cul-de-sac. Adford said he drove his police vehicle directly into the cul-de-sac to block the path of the vehicle from continuing around the cul-de-sac. The vehicle was occupied by two suspects later identified as Thomas Sizemore (driver) and Antonio Barragan (passenger).

Deputy Ryan Lindsey was the second police vehicle into the cul-de-sac and positioned his vehicle to the right, south, of Adford's vehicle. Galante positioned his police vehicle to the right, south, of Lindsey's vehicle. Deputy Holt arrived on scene and had parked his vehicle west of Lindsey's vehicle at the mouth of the cul-de-sac. Holt had exited his vehicle and was running up to the rear of Lindsey's vehicle to assist with the high-risk traffic stop. Senior Deputy Julie Novak arrived at the scene and stopped her police vehicle along the south curb of Lodgewood Street.

The suspect vehicle had accelerated backwards and then forwards. The suspect vehicle was able to "squeeze" between Adford's and Lindsey's police vehicle. The vehicle was now traveling in a westerly direction towards Holt. The suspect vehicle was driving directly at Holt. Fearing a deputy was going to be run over by the suspect vehicle, Galante fired his service weapon. Holt fired his service weapon and was moving backwards to escape from being run over by the vehicle. Holt fired his service weapon several times at the driver's side of the vehicle. The suspect vehicle veered towards Novak's police vehicle as it was exiting the cul-de-sac. Novak had to drive her police vehicle in reverse to avoid a collision.

The suspect vehicle continued westbound on Lodgewood Street towards Wendy Drive. The deputies attempted to continue the pursuit but lost the sight of the vehicle. The suspect vehicle was located in the cul-de-sac of Juniper Court north of Orangewood Drive.