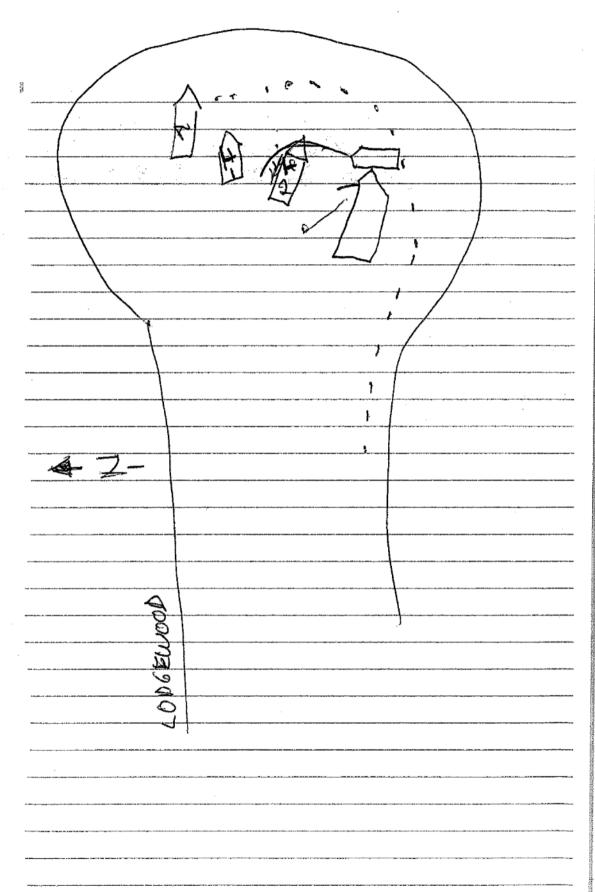

Adford advised the vehicle made a left turn, eastbound, onto Lodgewood Street, a residential tract. Sergeant Joe Galante "4S7" had joined the pursuit and advised the responding police units this was a dead-end street. The vehicle continued eastbound into the cul-de-sac. Adford said the vehicle "veered" to the right as if it was going to circle around the cul-de-sac. Adford said he drove his police vehicle directly into the cul-de-sac to block the path of the vehicle from continuing around the cul-de-sac. The vehicle was occupied by two suspects later identified as Thomas Sizemore (driver) and Antonio Barragan (passenger).

The suspect vehicle ultimately stopped in the cul-de-sac of east Lodgewood Street in the city of Thousand Oaks. Sheriff's deputies began to initiate a high-risk vehicle stop when the driver of the vehicle made swift and reckless maneuvers and eventually accelerated his vehicle as he traveled toward the deputies, which resulted in an officer involved shooting.