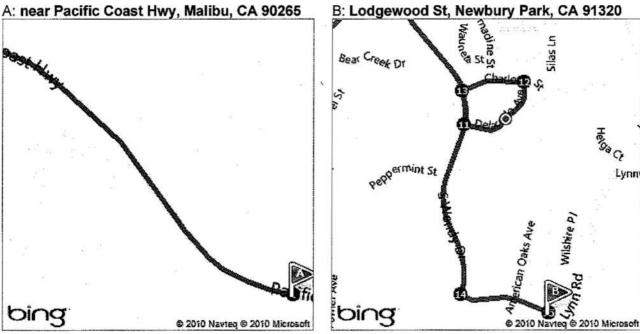

Date Reported: March 27, 2011 @ 3:26 a.m.

Person Reported: Sergeant Craig Adford, Ventura County Sheriff's Office

Location: Pursuit -Pacific Coast Highway (Mugu Rock) termination point

Lodgewood Street, Newbury Park, California.

Cause of Death: N/A

Court Disposition: Arrested / Filed with Ventura County District Attorney's Office

On March 27, 2011 at 3:26 a.m. Patrol Sergeant Craig Adford was working in full uniform in a marked police vehicle as "3S8" in the unincorporated area of Camarillo. Adford was patrolling in the area of Pacific Coast Highway near "Mugu Rock." Adford said he saw a vehicle, (1995, Mercury, Mystique, 4door, maroon, California license on the south side of the roadway that was in an area that is posted "No Parking during the hours of 10:00 p.m. to 6:00 a.m. Adford said the vehicle accelerated out of the parking lot and crossed over the painted double double yellow lines (center median). Adford said the vehicle had a rear taillight out. Adford said the vehicle was traveling northbound on Pacific Coast Highway when he attempted to make a traffic stop. The vehicle exited the highway at Las Posas Road. Adford said the vehicle failed to stop for the stop sign and continued northbound on Las Posas Road towards Hueneme Road.

Adford advised dispatch the vehicle was failing to yield. Adford said his full emergency equipment was activated (red lights and siren). Adford said the vehicle failed to stop for the red traffic signal light at Hueneme Road and Las Posas Road towards Potrero Road. Adford said he advised dispatch he was in pursuit of the vehicle. Adford said the vehicle made a right turn onto Potrero Road heading eastbound passing California State University Channel Islands towards an area know as "Long Grade." Adford advised dispatch to advise East County patrol units of the pursuit.

Adford said the pursuit continued into the East County area (Thousand Oaks) eastbound on Lynn Road towards Reino Road. Adford said the vehicle turned left, northbound, onto Reino Road. The pursuit continued on Reino Road towards Kimber Drive. The vehicle turned right, eastbound, onto Kimber Drive. Adford advised dispatch the vehicle sped up to 65 miles per hour towards Wendy Drive. The vehicle made a right turn, southbound, onto Wendy Drive. The vehicle made a left turn, eastbound, onto Delacodo Avenue. The vehicle made a left turn, westbound, onto Charlotte Street. The vehicle then made a left turn, southbound onto Wendy Drive. Adford advised the vehicle was heading towards Felton Street.

Adford advised the vehicle made a left turn, eastbound, onto Lodgewood Street, a residential tract. Sergeant Joe Galante "4S7" had joined the pursuit and advised the responding police units this was a dead-end street. The vehicle continued eastbound into the cul-de-sac. Adford said the vehicle "veered" to the right as if it was going to circle around the cul-de-sac. Adford said he drove his police vehicle directly into the cul-de-sac to block the path of the vehicle from continuing around the cul-de-sac. The vehicle was occupied by two suspects later identified as Thomas Sizemore (driver) and Antonio Barragan (passenger).