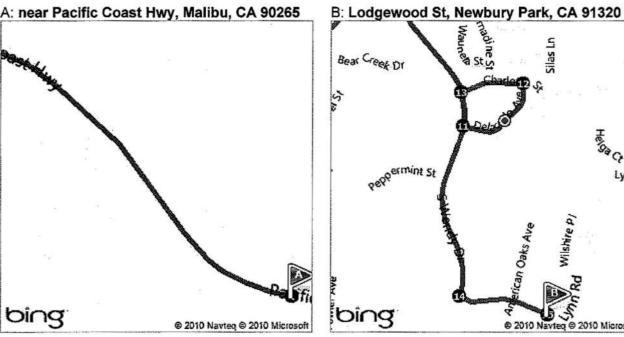

Date Reported: March 27, 2011 @ 3:26 a.m.

Person Reported: Sergeant Craig Adford, Ventura County Sheriff's Office

Location: Pursuit -Pacific Coast Highway (Mugu Rock) termination point

Lodgewood Street, Newbury Park, California.

Cause of Death: N/A

Court Disposition: Arrested / Filed with Ventura County District Attorney's Office

On March 27, 2011 at 3:26 a.m. Patrol Sergeant Craig Adford was working in full uniform in a marked police vehicle as "3S8" in the unincorporated area of Camarillo. Adford was patrolling in the area of Pacific Coast Highway near "Mugu Rock." Adford said he saw a vehicle, (1995, Mercury, Mystique, 4door, maroon, California license on the south side of the roadway that was in an area that is posted "No Parking during the hours of 10:00 p.m. to 6:00 a.m. Adford said the vehicle accelerated out of the parking lot and crossed over the painted double double yellow lines (center median). Adford said the vehicle had a rear taillight out. Adford said the vehicle was traveling northbound on Pacific Coast Highway when he attempted to make a traffic stop. The vehicle exited the highway at Las Posas Road. Adford said the vehicle failed to stop for the stop sign and continued northbound on Las Posas Road towards Hueneme Road.