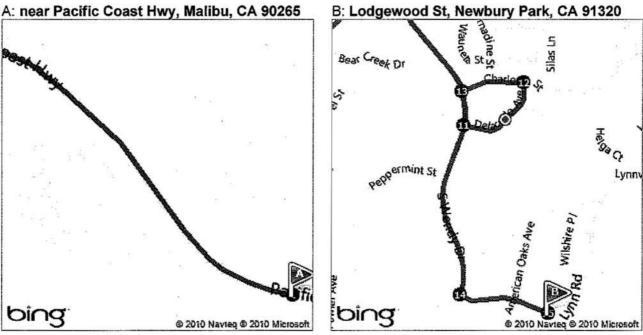

Date Reported: March 27, 2011 @ 3:26 a.m.

Person Reported: Sergeant Craig Adford, Ventura County Sheriff's Office

Location: Pursuit -Pacific Coast Highway (Mugu Rock) termination point

Lodgewood Street, Newbury Park, California.

Adford advised the vehicle made a left turn, eastbound, onto Lodgewood Street, a residential tract. Sergeant Joe Galante "4S7" had joined the pursuit and advised the responding police units this was a dead-end street. The vehicle continued eastbound into the cul-de-sac. Adford said the vehicle "veered" to the right as if it was going to circle around the cul-de-sac. Adford said he drove his police vehicle directly into the cul-de-sac to block the path of the vehicle from continuing around the cul-de-sac. The vehicle was occupied by two suspects later identified as Thomas Sizemore (driver) and Antonio Barragan (passenger).

The driver, Thomas Sizemore, was located at the intersection of American Oaks Drive and Lodgewood Street. Sizemore was taken into custody. Sergeant Craig Adford positively identified both Sizemore and Barragan. Adford said Sizemore was the driver and Barragan was the passenger of the vehicle he was pursuing.