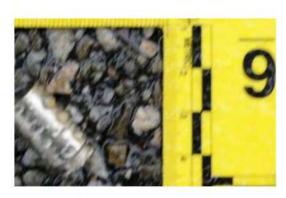

The suspect vehicle had accelerated backwards and then forwards. The suspect vehicle was able to "squeeze" between Adford's and Lindsey's police vehicle. The vehicle was now traveling in a westerly direction towards Holt. The suspect vehicle was driving directly at Holt. Fearing a deputy was going to be run over by the suspect vehicle, Galante fired his service weapon. Holt fired his service weapon and was moving backwards to escape from being run over by the vehicle. Holt fired his service weapon several times at the driver's side of the vehicle. The suspect vehicle veered towards Novak's police vehicle as it was exiting the cul-de-sac. Novak had to drive her police vehicle in reverse to avoid a collision.

Responding deputies located the passenger, Antonio Barragan, walking on Wendy Drive near Felton Street. Upon their pat down search of Barragan they located a bullet fragment on the lower portion of his abdomen. Barragan sustained a gunshot wound and was transported to Los Robles Hospital for his injuries.

The driver, Thomas Sizemore, was located at the intersection of American Oaks Drive and Lodgewood Street. Sizemore was taken into custody. Sergeant Craig Adford positively identified both Sizemore and Barragan. Adford said Sizemore was the driver and Barragan was the passenger of the vehicle he was pursuing.