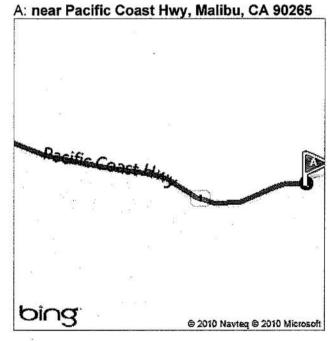

Date Reported: March 27, 2011 @ 3:26 a.m.

Person Reported: Sergeant Craig Adford, Ventura County Sheriff's Office

Location: Pursuit -Pacific Coast Highway (Mugu Rock) termination point

Lodgewood Street, Newbury Park, California.

Cause of Death: N/A

Court Disposition: Arrested / Filed with Ventura County District Attorney's Office

On March 27, 2011 at 3:26 a.m. Patrol Sergeant Craig Adford was working in full uniform in a marked police vehicle as "3S8" in the unincorporated area of Camarillo. Adford was patrolling in the area of Pacific Coast Highway near "Mugu Rock." Adford said he saw a vehicle, (1995, Mercury, Mystique, 4door, maroon, California license on the south side of the roadway that was in an area that is posted "No Parking during the hours of 10:00 p.m. to 6:00 a.m. Adford said the vehicle accelerated out of the parking lot and crossed over the painted double double yellow lines (center median). Adford said the vehicle had a rear taillight out. Adford said the vehicle was traveling northbound on Pacific Coast Highway when he attempted to make a traffic stop. The vehicle exited the highway at Las Posas Road. Adford said the vehicle failed to stop for the stop sign and continued northbound on Las Posas Road towards Hueneme Road.