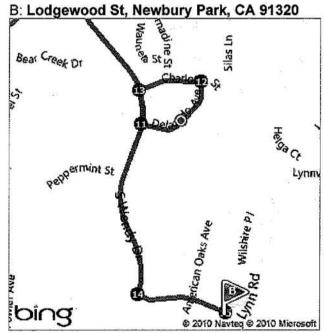

Adford advised the vehicle made a left turn, eastbound, onto Lodgewood Street, a residential tract. Sergeant Joe Galante "4S7" had joined the pursuit and advised the responding police units this was a dead-end street. The vehicle continued eastbound into the cul-de-sac. Adford said the vehicle "veered" to the right as if it was going to circle around the cul-de-sac. Adford said he drove his police vehicle directly into the cul-de-sac to block the path of the vehicle from continuing around the cul-de-sac. The vehicle was occupied by two suspects later identified as Thomas Sizemore (driver) and Antonio Barragan (passenger).

Deputy Ryan Lindsey was the second police vehicle into the cul-de-sac and positioned his vehicle to the right, south, of Adford's vehicle. Galante positioned his police vehicle to the right, south, of Lindsey's vehicle. Deputy Holt arrived on scene and had parked his vehicle west of Lindsey's vehicle at the mouth of the cul-de-sac. Holt had exited his vehicle and was running up to the rear of Lindsey's vehicle to assist with the high-risk traffic stop. Senior Deputy Julie Novak arrived at the scene and stopped her police vehicle along the south curb of Lodgewood Street.

The suspect vehicle had accelerated backwards and then forwards. The suspect vehicle was able to "squeeze" between Adford's and Lindsey's police vehicle. The vehicle was now traveling in a westerly direction towards Holt. The suspect vehicle was driving directly at Holt. Fearing a deputy was going to be run over by the suspect vehicle, Galante fired his service weapon. Holt fired his service weapon and was moving backwards to escape from being run over by the vehicle. Holt fired his service weapon several times at the driver's side of the vehicle. The suspect vehicle veered towards Novak's police vehicle as it was exiting the cul-de-sac. Novak had to drive her police vehicle in reverse to avoid a collision.

The suspect vehicle continued westbound on Lodgewood Street towards Wendy Drive. The deputies attempted to continue the pursuit but lost the sight of the vehicle. The suspect vehicle was located in the cul-de-sac of Juniper Court north of Orangewood Drive.