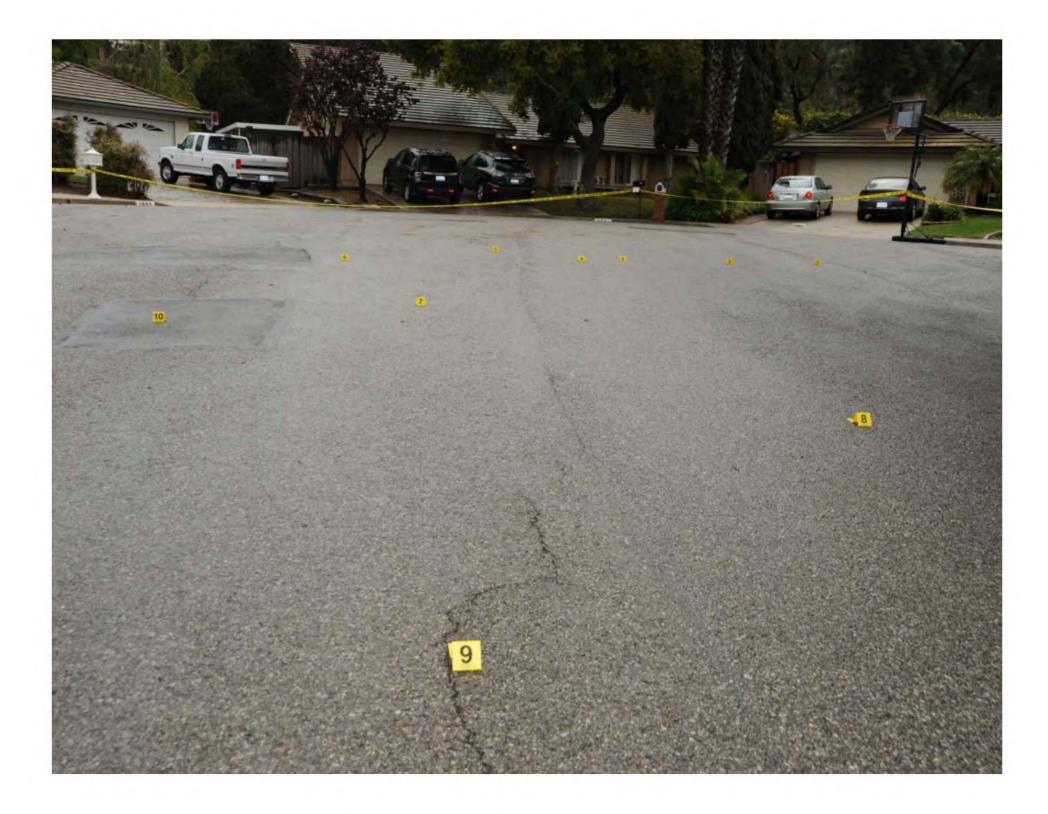

Adford advised the vehicle made a left turn, eastbound, onto Lodgewood Street, a residential tract. Sergeant Joe Galante "4S7" had joined the pursuit and advised the responding police units this was a dead-end street. The vehicle continued eastbound into the cul-de-sac. Adford said the vehicle "veered" to the right as if it was going to circle around the cul-de-sac. Adford said he drove his police vehicle directly into the cul-de-sac to block the path of the vehicle from continuing around the cul-de-sac. The vehicle was occupied by two suspects later identified as Thomas Sizemore (driver) and Antonio Barragan (passenger).

Deputy Ryan Lindsey was the second police vehicle into the cul-de-sac and positioned his vehicle to the right, south, of Adford's vehicle. Galante positioned his police vehicle to the right, south, of Lindsey's vehicle. Deputy Holt arrived on scene and had parked his vehicle west of Lindsey's vehicle at the mouth of the cul-de-sac. Holt had exited his vehicle and was running up to the rear of Lindsey's vehicle to assist with the high-risk traffic stop. Senior Deputy Julie Novak arrived at the scene and stopped her police vehicle along the south curb of Lodgewood Street.

The suspect vehicle had accelerated backwards and then forwards. The suspect vehicle was able to "squeeze" between Adford's and Lindsey's police vehicle. The vehicle was now traveling in a westerly direction towards Holt. The suspect vehicle was driving directly at Holt. Fearing a deputy was going to be run over by the suspect vehicle, Galante fired his service weapon. Holt fired his service weapon and was moving backwards to escape from being run over by the vehicle. Holt fired his service weapon several times at the driver's side of the vehicle. The suspect vehicle veered towards Novak's police vehicle as it was exiting the cul-de-sac. Novak had to drive her police vehicle in reverse to avoid a collision.