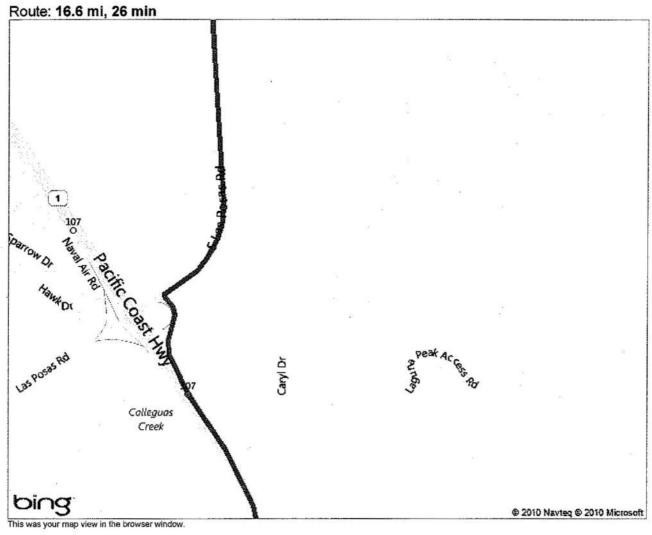

Cause of Death: N/A

Court Disposition: Arrested / Filed with Ventura County District Attorney's Office

On March 27, 2011 at 3:26 a.m. Patrol Sergeant Craig Adford was working in full uniform in a marked police vehicle as "3S8" in the unincorporated area of Camarillo. Adford was patrolling in the area of Pacific Coast Highway near "Mugu Rock." Adford said he saw a vehicle, (1995, Mercury, Mystique, 4door, maroon, California license on the south side of the roadway that was in an area that is posted "No Parking during the hours of 10:00 p.m. to 6:00 a.m. Adford said the vehicle accelerated out of the parking lot and crossed over the painted double double yellow lines (center median). Adford said the vehicle had a rear taillight out. Adford said the vehicle was traveling northbound on Pacific Coast Highway when he attempted to make a traffic stop. The vehicle exited the highway at Las Posas Road. Adford said the vehicle failed to stop for the stop sign and continued northbound on Las Posas Road towards Hueneme Road.

Adford advised dispatch the vehicle was failing to yield. Adford said his full emergency equipment was activated (red lights and siren). Adford said the vehicle failed to stop for the red traffic signal light at Hueneme Road and Las Posas Road towards Potrero Road. Adford said he advised dispatch he was in pursuit of the vehicle. Adford said the vehicle made a right turn onto Potrero Road heading eastbound passing California State University Channel Islands towards an area know as "Long Grade." Adford advised dispatch to advise East County patrol units of the pursuit.