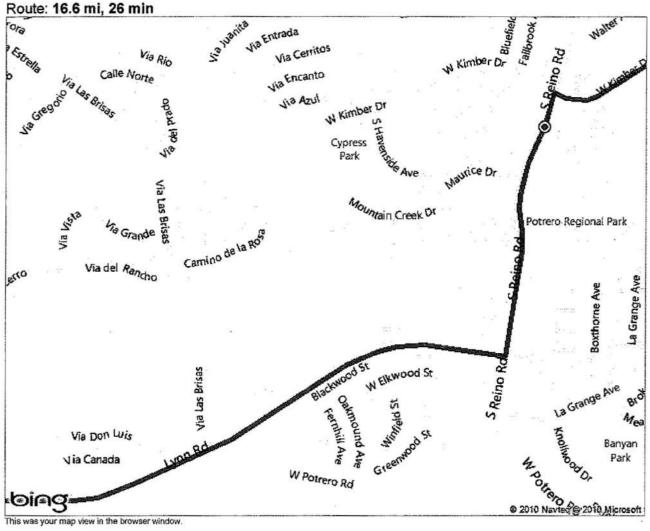

Adford said the pursuit continued into the East County area (Thousand Oaks) eastbound on Lynn Road towards Reino Road. Adford said the vehicle turned left, northbound, onto Reino Road. The pursuit continued on Reino Road towards Kimber Drive. The vehicle turned right, eastbound, onto Kimber Drive. Adford advised dispatch the vehicle sped up to 65 miles per hour towards Wendy Drive. The vehicle made a right turn, southbound, onto Wendy Drive. The vehicle made a left turn, eastbound, onto Delacodo Avenue. The vehicle made a left turn, westbound, onto Charlotte Street. The vehicle then made a left turn, southbound onto Wendy Drive. Adford advised the vehicle was heading towards Felton Street.

Adford advised the vehicle made a left turn, eastbound, onto Lodgewood Street, a residential tract. Sergeant Joe Galante "4S7" had joined the pursuit and advised the responding police units this was a dead-end street. The vehicle continued eastbound into the cul-de-sac. Adford said the vehicle "veered" to the right as if it was going to circle around the cul-de-sac. Adford said he drove his police vehicle directly into the cul-de-sac to block the path of the vehicle from continuing around the cul-de-sac. The vehicle was occupied by two suspects later identified as Thomas Sizemore (driver) and Antonio Barragan (passenger).