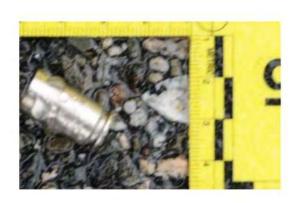

The suspect vehicle had accelerated backwards and then forwards. The suspect vehicle was able to "squeeze" between Adford's and Lindsey's police vehicle. The vehicle was now traveling in a westerly direction towards Holt. The suspect vehicle was driving directly at Holt. Fearing a deputy was going to be run over by the suspect vehicle, Galante fired his service weapon. Holt fired his service weapon and was moving backwards to escape from being run over by the vehicle. Holt fired his service weapon several times at the driver's side of the vehicle. The suspect vehicle veered towards Novak's police vehicle as it was exiting the cul-de-sac. Novak had to drive her police vehicle in reverse to avoid a collision.

Responding deputies located the passenger, Antonio Barragan, walking on Wendy Drive near Felton Street. Upon their pat down search of Barragan they located a bullet fragment on the lower portion of his abdomen. Barragan sustained a gunshot wound and was transported to Los Robles Hospital for his injuries.

The driver, Thomas Sizemore, was located at the intersection of American Oaks Drive and Lodgewood Street. Sizemore was taken into custody. Sergeant Craig Adford positively identified both Sizemore and Barragan. Adford said Sizemore was the driver and Barragan was the passenger of the vehicle he was pursuing.