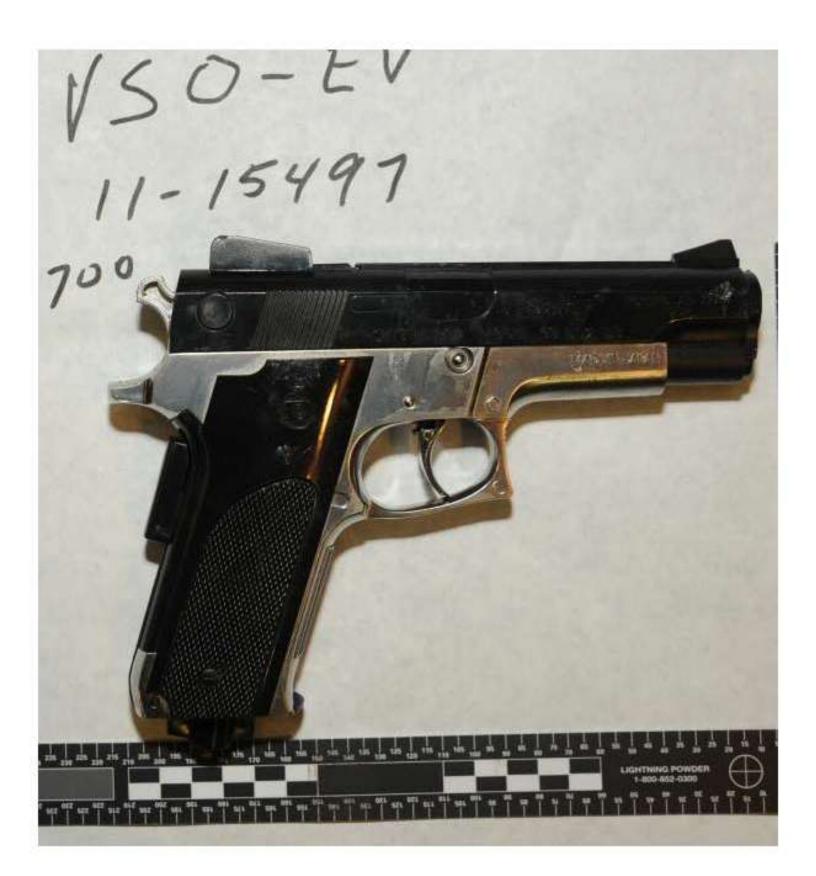

The victim obtained her landline telephone and convinced Def. Joelson to go out to the back yard to speak further. The victim's intent was to get Def. Joelson out of the house and to call the police. The victim's son, awoke and saw Def. Joelson outside with the victim. The victim then went into the house leaving behind the landline telephone and planned to call the police with her cellular telephone. Def. Joelson attempted to close the rear slider door to attempted to follow the victim back into the house and prevent Def. Joelson from entering. Def. Joelson produced a pellet gun that resembled a true firearm and tried to force the slider door open as a statement attempted to close it. saw Def. Joelson holding the gun and at one point Def. Joelson extended the gun past the slider door into the residence towards

outside and saw Def. Joelson pacing the front yard area while holding the pellet gun at his side. The victim heard police sirens and went outside to convince Def. Joelson to put the gun away. Def. Joelson refused and the victim attempted to wrestle the gun away from Def. Joelson without success. The victim was ordered to go back into the residence by the police. The victim saw Def. Joelson raise his arm and point the pellet gun towards the officers on scene. The victim heard police officers yelling commands numerous times at Def. Joelson ordering him to put the gun down. The victim then heard one gunshot.

Nicholas was driving a marked Sheriff's patrol car and dressed in full uniform.

Deputy Nicholas arrived on scene and saw Def. Joelson outside holding a handgun. Dep. Nicholas deployed his AR-15 assault rifle and took a position of cover. Deputy Nicholas saw Def. Joelson refuse to place the gun down and obey his and Deputy Vo's commands. Deputy Nicholas saw Def. Joelson point the gun in the direction of Deputy Vo and heard him say, "If you don't shoot me I'm going to shoot you." When Deputy Nicholas saw Def. Joel advance towards Deputy Vo while pointing the handgun at Deputy Vo, he fired two rounds from his AR-15 Rifle at Def. Joel hitting him once in the abdomen area. Def. Joelson went down and Deputies Nicholas and Vo placed him into custody.

Deputy Vo ordered Def. Joelson to drop the gun and to get on the ground. Def. Joelson ignored Dep. Vo's commands. Def. Joelson advanced towards Dep. Vo and pointed the gun at Dep. Vo. Def. Joelson told Dep. Vo to shoot him. Deputy Vo took a position of cover and Def. Joelson attempted to gain entry into the victim's residence through the front door without success. Def. Joelson advanced towards Deputy Vo's patrol car while pointing the gun at the police car. Dep. Vo and Dep. Nicholas yelled commands at Def. Joelson to put the gun down and to get on the ground. Def. Joelson refused to obey commands and pointed the gun towards Dep. Vo and Dep. Nicholas position. At this point, Dep. Vo heard Dep. Nicholas' rifle fire and saw Def. Joelson fall. Dep. Vo placed Def. Joelson in custody and retrieved the gun Def. Joelson was holding.