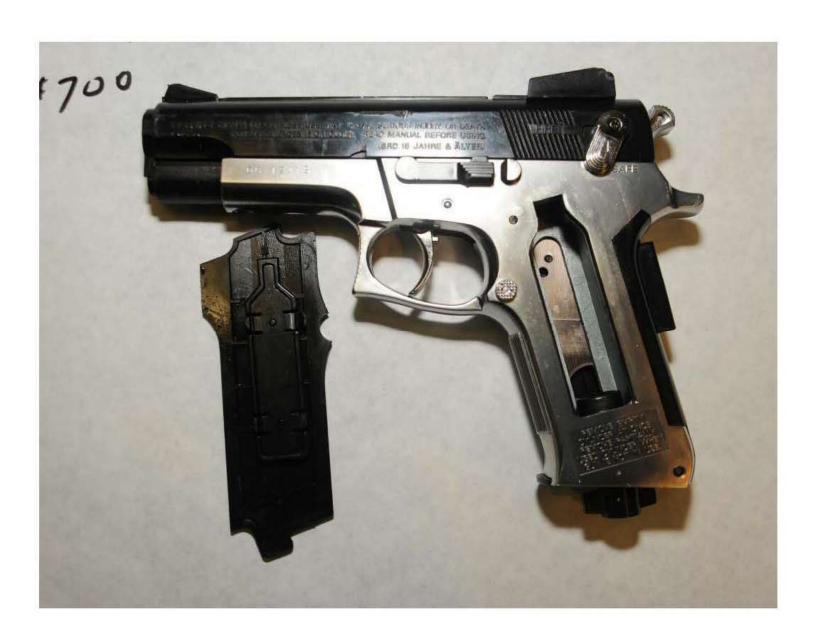

Deputy Vo ordered Def. Joelson to drop the gun and to get on the ground. Def. Joelson ignored Dep. Vo's commands. Def. Joelson advanced towards Dep. Vo and pointed the gun at Dep. Vo. Def. Joelson told Dep. Vo to shoot him. Deputy Vo took a position of cover and Def. Joelson attempted to gain entry into the victim's residence through the front door without success. Def. Joelson advanced towards Deputy Vo's patrol car while pointing the gun at the police car. Dep. Vo and Dep. Nicholas yelled commands at Def. Joelson to put the gun down and to get on the ground. Def. Joelson refused to obey commands and pointed the gun towards Dep. Vo and Dep. Nicholas position. At this point, Dep. Vo heard Dep. Nicholas' rifle fire and saw Def. Joelson fall. Dep. Vo placed Def. Joelson in custody and retrieved the gun Def. Joelson was holding.

Deputy Vo arrived at the location first and stopped his police unit in the middle of

Vo immediately exited his police vehicle and saw the male subject

| (Later identified as Carter Joelson) and a female subject (Later identified as observe the male subject holding a handgun. Vo was able to see the male subject and the female subject in a physical altercation on the front lawn. Vo drew his service weapon and ordered the male subject to drop the weapon. Deputy Nicholas arrived at the scene and pulled onto directly behind Vo's police vehicle. Nicholas could see the male su ndgun. Nicholas reversed his police unit to get his tactical rifle out of the trunk. Nicholas said he retrieved his tactical rifle and started running westbound on the north side of |
|-------------------------------------------------------------------------------------------------------------------------------------------------------------------------------------------------------------------------------------------------------------------------------------------------------------------------------------------------------------------------------------------------------------------------------------------------------------------------------------------------------------------------------------------------------------------------------------------------------------------------------|
| Both Vo and Nicholas were shouting orders to the male subject who was now focused on their position. The male subject turned towards the deputies and started to walk quickly towards them. During this time the male subject was holding the weapon at shoulder height, arm extended and pointing the handgun at the deputies. Vo and Nicholas continued to order the male subject to drop the gun. At one point the male subject told the deputies to either shoot him or he was going to shoot them.                                                                                                                       |
| The male subject continued to advance and was approximately fifteen to twenty feet away from Deputy Vo's police vehicle with the handgun still pointing at them. Deputy Nichols felt the male subject was either going to shoot him or his partner (Vo) so he fired two shots at the male subject. One of Nicholas' bullets struck t eft side of his abdomen. The other bullet struck the stone façade of                                                                                                                                                                                                                     |
| The male subject immediately fell to the pavement with a gunshot wound. The handgun also fell to the pavement. Deputy Vo and Nicholas advanced on the male subject, handcuffed him and rendered first aid. Ventura County Fire personnel and American Medical Response rived at the scene and rendered first aid. The male subject was transported to Hospital for his injuries.                                                                                                                                                                                                                                              |
| Background Information                                                                                                                                                                                                                                                                                                                                                                                                                                                                                                                                                                                                        |
| and Carter Joelson have been in a dating relationship for the past three years. At one time in their relationship they were living together. The past five months they have ate houses, resides on in the city of Thousand Oaks.                                                                                                                                                                                                                                                                                                                                                                                              |
| On July 8, 2011 at 3:20 p.m. Carter Joelson went to esidence. A verbal domestic ensued and the police were called. Joelson was accusing having an affair and dating a new boyfriend. A Domestic Incident report was taken by the Ventura County Sheriff's Office, report number 11-15444.                                                                                                                                                                                                                                                                                                                                     |
| On July 9, 2011 at approximately 4:45 a.m. Carter Joelson entered presidence by going through the side gate. Once in the backyard Joelson forced his way into the residence by breaking the "doggie-door" at the rear patio sliding glass door. Joelson obtained a steak knife (4" blade) possible from the kitchen. Joelson went to bedroom where she was still asleep. Joelson woke up and started accusing her                                                                                                                                                                                                             |