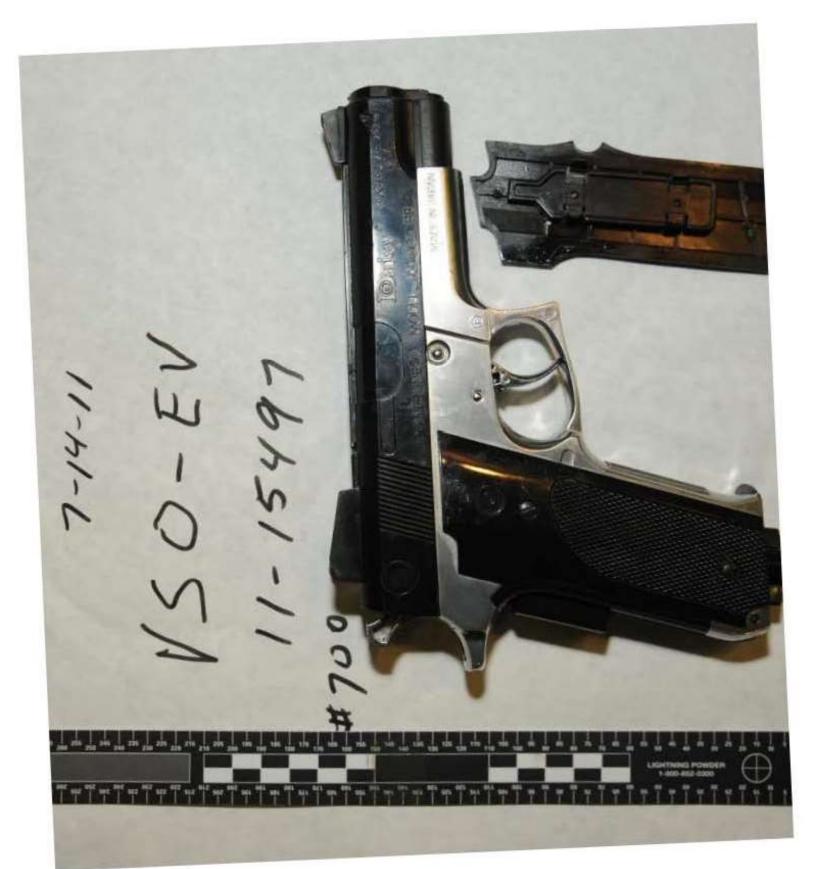

The victim obtained her landline telephone and convinced Def. Joelson to go out to the back yard to speak further. The victim's intent was to get Def. Joelson out of the house and to call the police. The victim's son, awoke and saw Def. Joelson outside with the victim. The victim then went into the house leaving behind the landline telephone and planned to call the police with her cellular telephone. Def. Joelson attempted to close the rear slider door to attempted to follow the victim back into the house and prevent Def. Joelson from entering. Def. Joelson produced a pellet gun that resembled a true firearm and tried to force the slider door open as a statement attempted to close it. saw Def. Joelson holding the gun and at one point Def. Joelson extended the gun past the slider door into the residence towards

outside and saw Def. Joelson pacing the front yard area while holding the pellet gun at his side. The victim heard police sirens and went outside to convince Def. Joelson to put the gun away. Def. Joelson refused and the victim attempted to wrestle the gun away from Def. Joelson without success. The victim was ordered to go back into the residence by the police. The victim saw Def. Joelson raise his arm and point the pellet gun towards the officers on scene. The victim heard police officers yelling commands numerous times at Def. Joelson ordering him to put the gun down. The victim then heard one gunshot.

Nicholas was driving a marked Sheriff's patrol car and dressed in full uniform.

Deputy Nicholas arrived on scene and saw Def. Joelson outside holding a handgun. Dep. Nicholas deployed his AR-15 assault rifle and took a position of cover. Deputy Nicholas saw Def. Joelson refuse to place the gun down and obey his and Deputy Vo's commands. Deputy Nicholas saw Def. Joelson point the gun in the direction of Deputy Vo and heard him say, "If you don't shoot me I'm going to shoot you." When Deputy Nicholas saw Def. Joel advance towards Deputy Vo while pointing the handgun at Deputy Vo, he fired two rounds from his AR-15 Rifle at Def. Joel hitting him once in the abdomen area. Def. Joelson went down and Deputies Nicholas and Vo placed him into custody.

Deputy Vo ordered Def. Joelson to drop the gun and to get on the ground. Def. Joelson ignored Dep. Vo's commands. Def. Joelson advanced towards Dep. Vo and pointed the gun at Dep. Vo. Def. Joelson told Dep. Vo to shoot him. Deputy Vo took a position of cover and Def. Joelson attempted to gain entry into the victim's residence through the front door without success. Def. Joelson advanced towards Deputy Vo's patrol car while pointing the gun at the police car. Dep. Vo and Dep. Nicholas yelled commands at Def. Joelson to put the gun down and to get on the ground. Def. Joelson refused to obey commands and pointed the gun towards Dep. Vo and Dep. Nicholas position. At this point, Dep. Vo heard Dep. Nicholas' rifle fire and saw Def. Joelson fall. Dep. Vo placed Def. Joelson in custody and retrieved the gun Def. Joelson was holding.