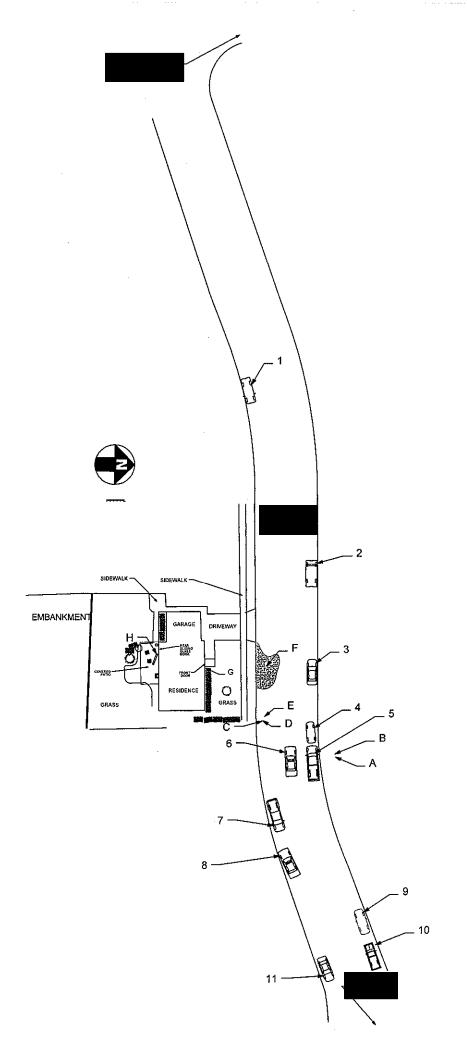

,                          |
| 10               | Dodge, Ram, Blue,                              |
| 11               | Saturn, Ion, Blue,                             |
|                  |                                                |
| Α                | 223 case                                       |
| В                | 223 case                                       |
| С                | Clothing                                       |
| D                | Blood spot                                     |
| E                | 5 coins                                        |
| F                | Field of air soft balls                        |
| G                | Bullet impact                                  |
| Н                | Doggie door (removed from residence on ground) |



T.O. -- OIS--11-15497

Project dimensions: 500x394 cm

100 cm; 1: 28.57















## VENTURA COUNTY SHERIFF'S DEPARTMENT AGENCY IDENTIFIER CA0560000

Page 1 of 3

| 1 CONNECTING REPORT NUMBERS                                          |                 |               |                                         | 2          | RD    | з ВЕАТ    | 4 RE        | 3 NUME    | BER           |                   |
|----------------------------------------------------------------------|-----------------|---------------|-----------------------------------------|------------|-------|-----------|-------------|-----------|---------------|-------------------|
|                                                                      |                 |               |