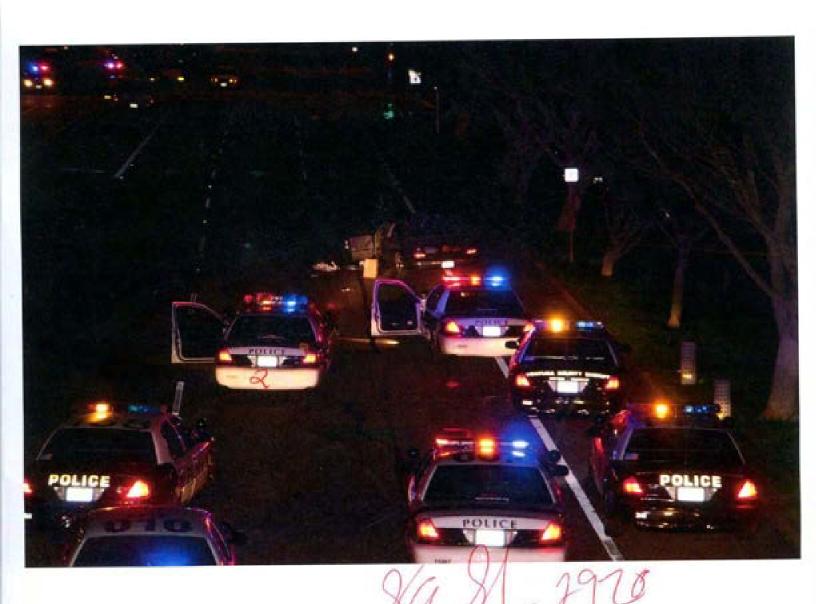

Portillo's unit and loads five rounds in it.

Victoria Avenue @ Hemlock, Oxnard Medina drives southbound on Victoria and makes a U-turn at Channel Islands Boulevard. Medina drives northbound on Victoria Avenue and the rear left tire comes off the rims causing sparks. Medina stops on northbound Victoria Avenue south of Hemlock Road. Medina opens the driver's door and shoots back at officers. Deputies and officers return fire on Medina. Sgt. Wareham fires approximately 6-8 rounds, Sr. Deputy Guilin fires approximately 4-5 rounds (slugs) from his shotgun, Deputy Perdue fires approximately 10 rounds, Deputy Johnston fires 1 round, Deputy Cendejas fires approximately 13 rounds, reloads a magazine and fires an additional 3 rounds. Deputies and officers converge on Medina and take him into custody.

## Sheriff's Office

Overview

**Deputies Shooting** 

Positions at Pursuit Termination

Case #11-24252

Approximate areas from where Deputies fired their weapons.