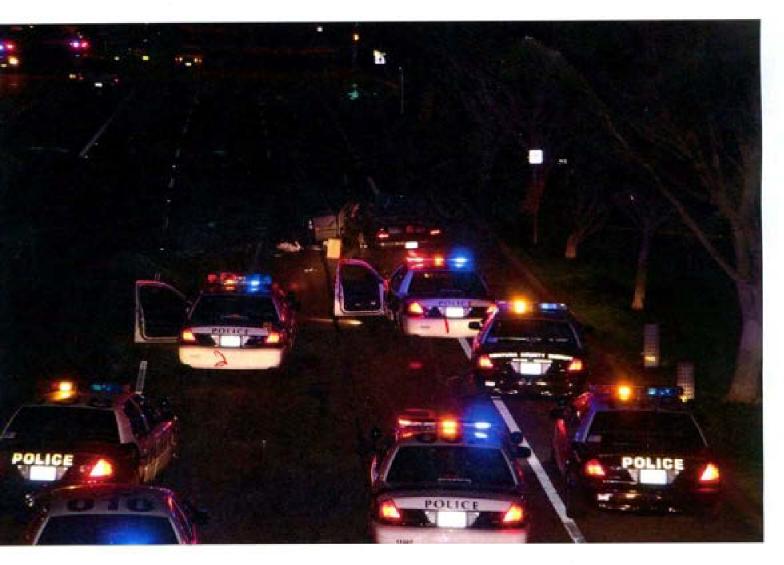

## Sheriff's Office

Overview

**Deputies Shooting** 

Positions at Pursuit Termination

Case #11-24252

Approximate areas from where Deputies fired their weapons.

Portillo's unit and loads five rounds in it.

Victoria Avenue @ Hemlock, Oxnard Medina drives southbound on Victoria and makes a U-turn at Channel Islands Boulevard. Medina drives northbound on Victoria Avenue and the rear left tire comes off the rims causing sparks. Medina stops on northbound Victoria Avenue south of Hemlock Road. Medina opens the driver's door and shoots back at officers. Deputies and officers return fire on Medina. Sgt. Wareham fires approximately 6-8 rounds, Sr. Deputy Guilin fires approximately 4-5 rounds (slugs) from his shotgun, Deputy Perdue fires approximately 10 rounds, Deputy Johnston fires 1 round, Deputy Cendejas fires approximately 13 rounds, reloads a magazine and fires an additional 3 rounds. Deputies and officers converge on Medina and take him into custody.

A .38 caliber Smith and Wesson revolver is found in Medina's car, along with approximately 12 spent bullet casings.