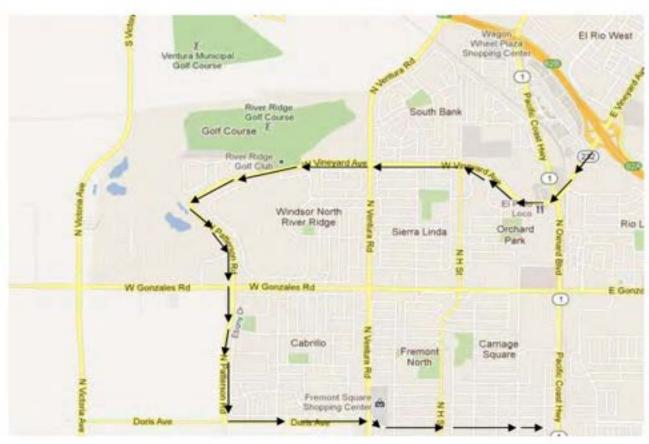

out the window while driving.                                                                        |
| 2137 hours                                  | Termination Point Shooting @<br>Victoria Avenue and Hemlock Road | Medina's vehicle stops and he immediately starts shooting at officers. Numerous officers return fire striking Medina in the back of the head.                     |



## Sheriff's Office

Overview

**Deputies Shooting** 

Positions at Pursuit Termination

Case #11-24252



Approximate areas from where Deputies fired their weapons.



## Sheriff's Office

## **Pursuit Path**

(Up to Roderick Shooting only)

Case #11-24252

#### **Pursuit Route**

#### Officer Involved Shooting

#### RB# 11-24252





#### **Pursuit Route**

#### Officer Involved Shooting

#### RB# 11-24252





#### **Pursuit Route**

### Officer Involved Shooting

#### RB# 11-24252



### Sheriff's Witness List/Reports

## Augustine Medina 664/187 PC on Peace Office/OIS



#### #11-24252

| Name                          | Audio/Video Description |                                                      |             |
|-------------------------------|-------------------------|------------------------------------------------------|-------------|
| Ammo Inventory N Sheriff's bu |                         | Sheriff's bullet inventory                           | Sharp       |
| Ammo Inventory                | N                       | Sheriff's Deputies bullet inventory                  | Sharp       |
| Ammunition Inventory          | N                       | Involved Deputies Bullets Inventory