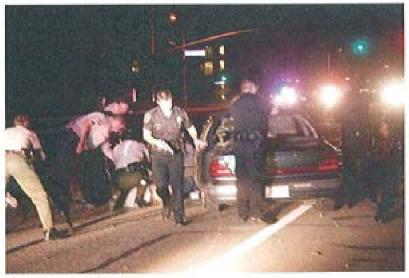

Portillo's unit and loads five rounds in it.

Victoria Avenue @ Hemlock, Oxnard Medina drives southbound on Victoria and makes a U-turn at Channel Islands Boulevard. Medina drives northbound on Victoria Avenue and the rear left tire comes off the rims causing sparks. Medina stops on northbound Victoria Avenue south of Hemlock Road. Medina opens the driver's door and shoots back at officers. Deputies and officers return fire on Medina. Sgt. Wareham fires approximately 6-8 rounds, Sr. Deputy Guilin fires approximately 4-5 rounds (slugs) from his shotgun, Deputy Perdue fires approximately 10 rounds, Deputy Johnston fires 1 round, Deputy Cendejas fires approximately 13 rounds, reloads a magazine and fires an additional 3 rounds. Deputies and officers converge on Medina and take him into custody.

## Officer Involved Shooting

| TIME                                        | DESCRIPTIOIN                                                     | NOTES                                                                                                                                                             |
|---------------------------------------------|------------------------------------------------------------------|-------------------------------------------------------------------------------------------------------------------------------------------------------------------|
| 2008 hours                                  | Domestic Disturbance on Roderick                                 | Medina gets into a domestic dispute with his girlfriend  Medina flees before officers arrive.                                                                     |
| 2056 hours                                  | Ojai Traffic Stop                                                | Deputy Perdue stops Medina on Ojai Avenue @ Topa Topa in Ojai. Deputy Chris Johnston backs him up. Vehicle comes back to on probation.                            |
| 2057 hours                                  | Ojai Shooting                                                    | Medina immediately shoots at deputies and flees in vehicle toward Ventura. Shots fired put out over radio.                                                        |
| 2059 hours Phone Call by Medina             |                                                                  | Medina uses his cell phone to call his niec during pursuit. Call length is 0:32 seconds.                                                                          |
| 2101 hours Phone Call by Medina             |                                                                  | Medina uses his cell phone to call his sister during pursuit. Speaks to her and her husban Call length is 5:37 seconds                                            |
| 2104 hours                                  | Dispatch Advisement                                              | Sheriff's dispatch advises release of liability to Augustine Medina.                                                                                              |
| 2106 hours                                  | Dispatch Advisement                                              | Sheriff's dispatch advises Medina in a domestic dispute involving a gun in Oxnard.                                                                                |
| 2111 hours 101 Frwy @ Seaward Shooting      |                                                                  | Deputy Guilin (K-9) is now primary unit. Medina pulls over on the shoulder, gets out and fires numerous rounds, striking Guilin's windshield and radiator/engine. |
| 2115 hours                                  | Exits on Vineyard                                                | Oxnard PD units attempting take over pursuit                                                                                                                      |
| 2122 hours Roderick Street Shooting, Oxnard |                                                                  | Medina drives by his girlfriend partment and fires one round out the window while driving.                                                                        |
| 2137 hours                                  | Termination Point Shooting @<br>Victoria Avenue and Hemlock Road | Medina's vehicle stops and he immediately starts shooting at officers. Numerous officers return fire striking Medina in the back of the head.                     |