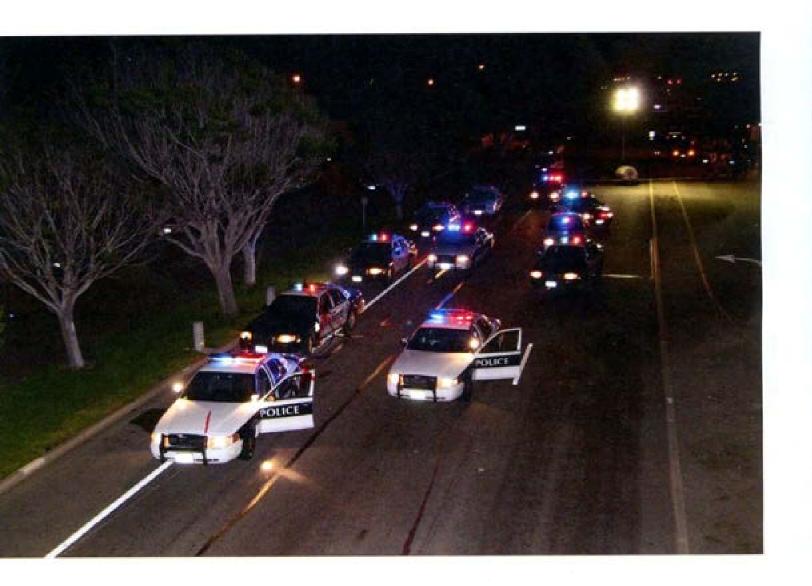

## Sheriff's Office

Overview

**Deputies Shooting** 

Positions at Pursuit Termination

Case #11-24252

Approximate areas from where Deputies fired their weapons.

## **Pursuit Path**

(Up to Roderick Shooting only)

Case #11-24252