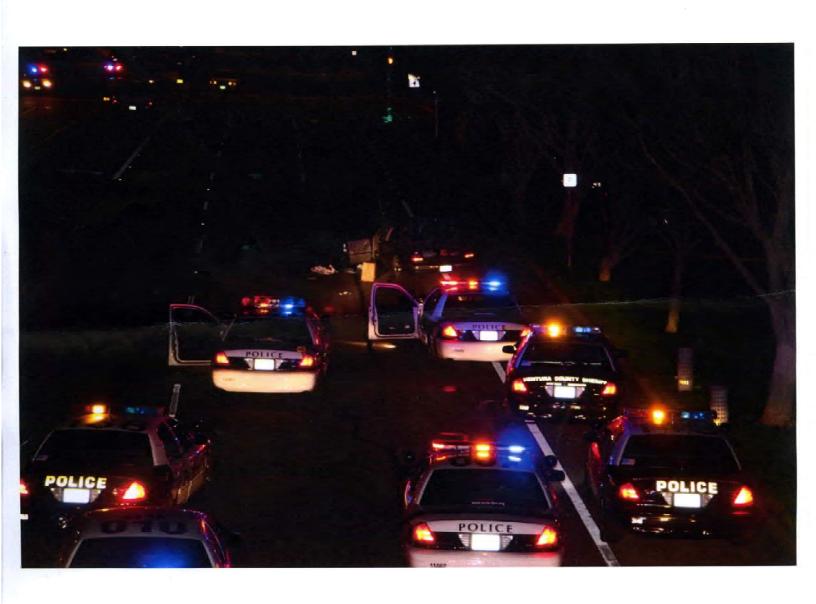

## Officer Involved Shooting

| TIME                                        | DESCRIPTIOIN                                                     | NOTES                                                                                                                                                             |
|---------------------------------------------|------------------------------------------------------------------|-------------------------------------------------------------------------------------------------------------------------------------------------------------------|
| 2008 hours                                  | Domestic Disturbance on Roderick                                 | Medina gets into a domestic dispute with his girlfriend  Medina flees before officers arrive.                                                                     |
| 2056 hours                                  | Ojai Traffic Stop                                                | Deputy Perdue stops Medina on Ojai Avenue @ Topa Topa in Ojai. Deputy Chris Johnston backs him up. Vehicle comes back to on probation.                            |
| 2057 hours                                  | Ojai Shooting                                                    | Medina immediately shoots at deputies and flees in vehicle toward Ventura. Shots fired put out over radio.                                                        |
| 2059 hours Phone Call by Medina             |                                                                  | Medina uses his cell phone to call his niec during pursuit. Call length is 0:32 seconds.                                                                          |
| 2101 hours Phone Call by Medina             |                                                                  | Medina uses his cell phone to call his sister during pursuit. Speaks to her and her husban Call length is 5:37 seconds                                            |
| 2104 hours                                  | Dispatch Advisement                                              | Sheriff's dispatch advises release of liability to Augustine Medina.                                                                                              |
| 2106 hours                                  | Dispatch Advisement                                              | Sheriff's dispatch advises Medina in a domestic dispute involving a gun in Oxnard.                                                                                |
| 2111 hours 101 Frwy @ Seaward Shooting      |                                                                  | Deputy Guilin (K-9) is now primary unit. Medina pulls over on the shoulder, gets out and fires numerous rounds, striking Guilin's windshield and radiator/engine. |
| 2115 hours                                  | Exits on Vineyard                                                | Oxnard PD units attempting take over pursuit                                                                                                                      |
| 2122 hours Roderick Street Shooting, Oxnard |                                                                  | Medina drives by his girlfriend partment and fires one round out the window while driving.                                                                        |
| 2137 hours                                  | Termination Point Shooting @<br>Victoria Avenue and Hemlock Road | Medina's vehicle stops and he immediately starts shooting at officers. Numerous officers return fire striking Medina in the back of the head.                     |