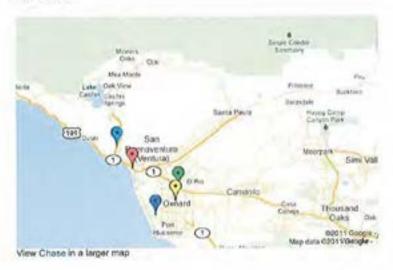

#### **DETAILS**

Ojai Shooting

At approximately 2056 hours, Deputy Perdue stops a vehicle on S. Ventura Road @ Topa Topa Street and Deputy Chris Johnston backs him up. The driver, Augustine Medina, immediately opens the driver's door and shoots several (approximately 4-5) shots at Deputy Perdue and Deputy Johnston. Deputy Perdue and Deputy Johnston immediately take cover in their units. No return fire from deputies. Medina flees in his vehicle and Deputies Perdue and Johnston go in pursuit of him westbound on Ojai Avenue. Suspect Medina leads them out of the Ojai Valley. Deputy Greg Guilin (K-9) enters the pursuit near Highway 33. The pursuit enters the 101 Freeway southbound toward Ventura. Sr. Deputy Guilin takes over as the primary unit.

101 Freeway @ Seaward Shooting, Ventura

Suspect vehicle pulls over onto the shoulder on the 101 Freeway S/B @ Seaward. Suspect Medina opens the driver's door, gets out of the car and shoots approximately 3-4 rounds at the front of Sr. Deputy Guilin's vehicle and windshield. Deputy Guilin gets out of his car and returns fire, shooting approximately 8-10 times. Deputy Perdue gets out of his car and returns fire, shooting approximately 6-7 times. Suspect Medina gets back in his vehicle and continues southbound on the 101 freeway. Medina exits at Vineyard Avenue and drives throughout the city of Oxnard.

Roderick Street Shooting Oxnard

Suspect Medina drives down the 200 block of Roderick Street in Oxnard and fires one round out his window. Sgt Dave Wareham hears the round and sees the muzzle flash. Medina's girlfriend lives on this street and this is where he had the domestic dispute with her earlier in the evening. Medina continues driving throughout the Oxnard area. Sr. Dep. Guilin's vehicle becomes disable because of bullet hole in the radiator. Sr. Deputy Guilin gets in Deputy Andrew Portillo's unit and they continue to follow the pursuit. Sr. Deputy Guilin retrieves the shotgun from Deputy

Portillo's unit and loads five rounds in it.

Victoria Avenue @ Hemlock, Oxnard Medina drives southbound on Victoria and makes a U-turn at Channel Islands Boulevard. Medina drives northbound on Victoria Avenue and the rear left tire comes off the rims causing sparks. Medina stops on northbound Victoria Avenue south of Hemlock Road. Medina opens the driver's door and shoots back at officers. Deputies and officers return fire on Medina. Sgt. Wareham fires approximately 6-8 rounds, Sr. Deputy Guilin fires approximately 4-5 rounds (slugs) from his shotgun, Deputy Perdue fires approximately 10 rounds, Deputy Johnston fires 1 round, Deputy Cendejas fires approximately 13 rounds, reloads a magazine and fires an additional 3 rounds. Deputies and officers converge on Medina and take him into custody.