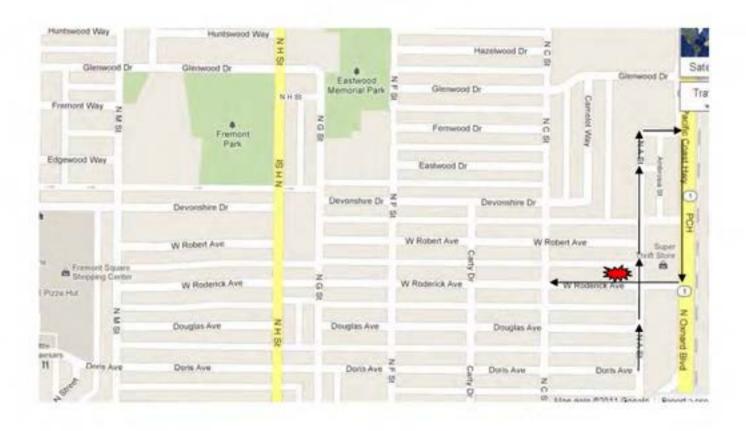

## Sheriff's Office

Overview

**Deputies Shooting** 

Positions at Pursuit Termination

Case #11-24252

Approximate areas from where Deputies fired their weapons.

#### **Pursuit Route**

### Officer Involved Shooting

#### RB# 11-24252