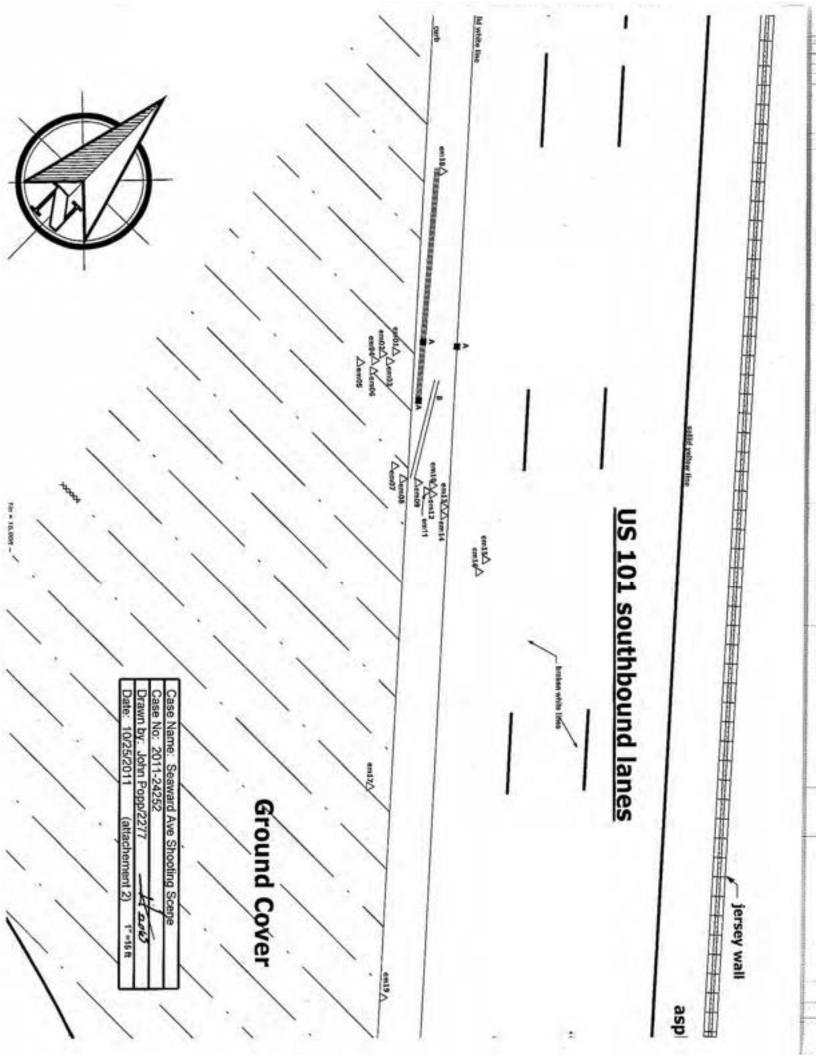

101 Freeway @ Seaward Shooting, Ventura

Suspect vehicle pulls over onto the shoulder on the 101 Freeway S/B @ Seaward. Suspect Medina opens the driver's door, gets out of the car and shoots approximately 3-4 rounds at the front of Sr. Deputy Guilin's vehicle and windshield. Deputy Guilin gets out of his car and returns fire, shooting approximately 8-10 times. Deputy Perdue gets out of his car and returns fire, shooting approximately 6-7 times. Suspect Medina gets back in his vehicle and continues southbound on the 101 freeway. Medina exits at Vineyard Avenue and drives throughout the city of Oxnard.

#### #11-24252

| Name                          | Audio/Video Description |                                                      |             |
|-------------------------------|-------------------------|------------------------------------------------------|-------------|
| Ammo Inventory N Sheriff's bu |                         | Sheriff's bullet inventory                           | Sharp       |
| Ammo Inventory                | N                       | Sheriff's Deputies bullet inventory                  | Sharp       |
| Ammunition Inventory          | N                       | Involved Deputies Bullets Inventory                  | Sharp       |
| Arrest of Suspect at scene    | N                       | Followed/Supervised Pursuit; arrest                  | Moody       |
| Bank Video Property Report    | N                       | Ojai Scene, suspect vehicle driving by               | Evans       |
| Bullet Recovery, Prop Report  | N                       | Bullet recovered lodged at 1901 Victoria             | Lopez       |
|                               |                         | Medina's Sister                                      | Whittaker   |
|                               | Y                       | Suspect Medina's sister; At VCMC Hospital            | Hester      |
| Canvass; Ojai Scene           | N                       | Canvass of N. Ventura Ave., Oakview                  | Lopez       |
| Cendejas, Carlos              | Y                       | Involved in shooting. Safety Statement and Interview | Sharp/Reyes |
|                               | Y                       | Witnessed Shooting; in front of Ojai liquor          | Evans       |
|                               | Y                       | Video tape; Post-shooting arrest; Star Website       | Hester      |
| Crime Scene                   | N                       | Liaison with OPD at Victoria/Hemlock scene           | Dominguez   |
| Crime Scene                   | N                       | 101 at Seaward; Patrol guarding scene                | Shirk       |
| Crime Scene Diagram           | N                       | 101 Fwy @ Seaward                                    | Рорр        |
| Crime Scene Diagram           | N                       | 101 at Seaward Scene; laser measurements             | Рорр        |
| Crime Scene Log               | N                       | Outer Perimeter Log; Victoria/Hemlock scene          | Zapata      |
| Crime Scene Ojai              | N                       | CSI response and investigation @ Ojai scene          |             |