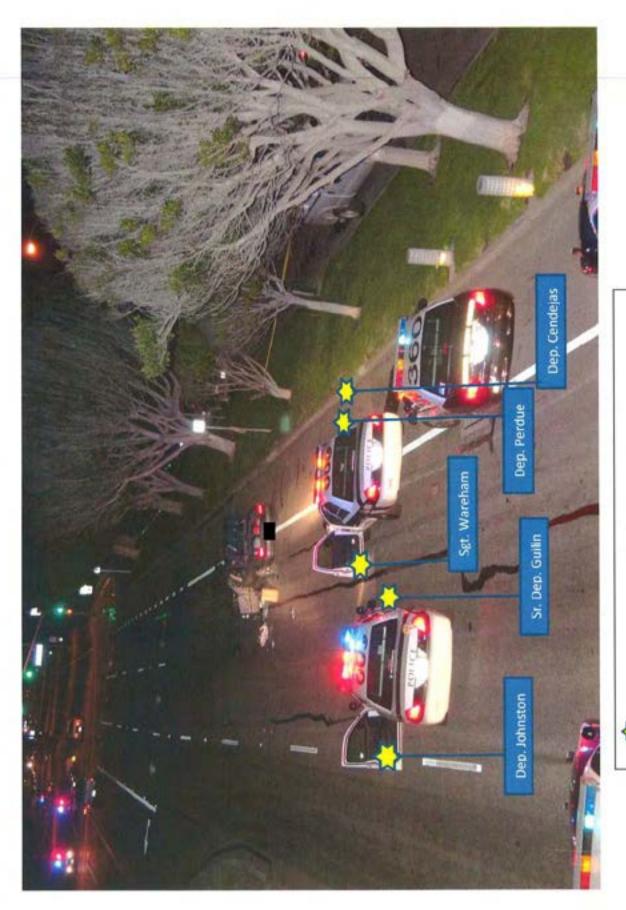

## Sheriff's Office

Overview

**Deputies Shooting** 

Positions at Pursuit Termination

Case #11-24252

Approximate areas from where Deputies fired their weapons.