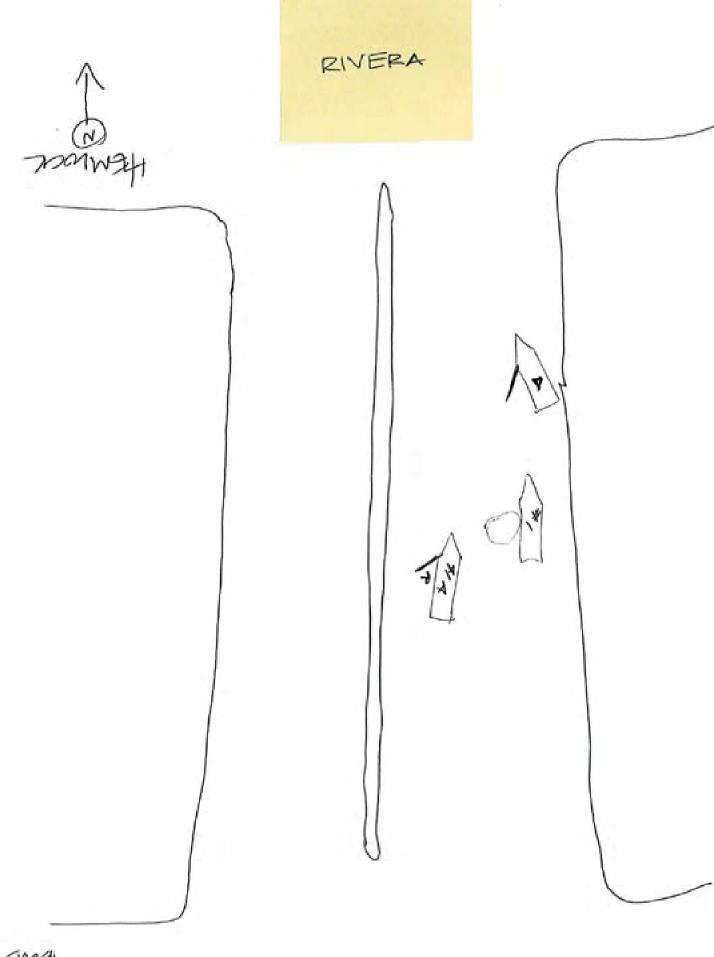

## Sheriff's Office

Overview

**Deputies Shooting** 

Positions at Pursuit Termination

Case #11-24252

Approximate areas from where Deputies fired their weapons.