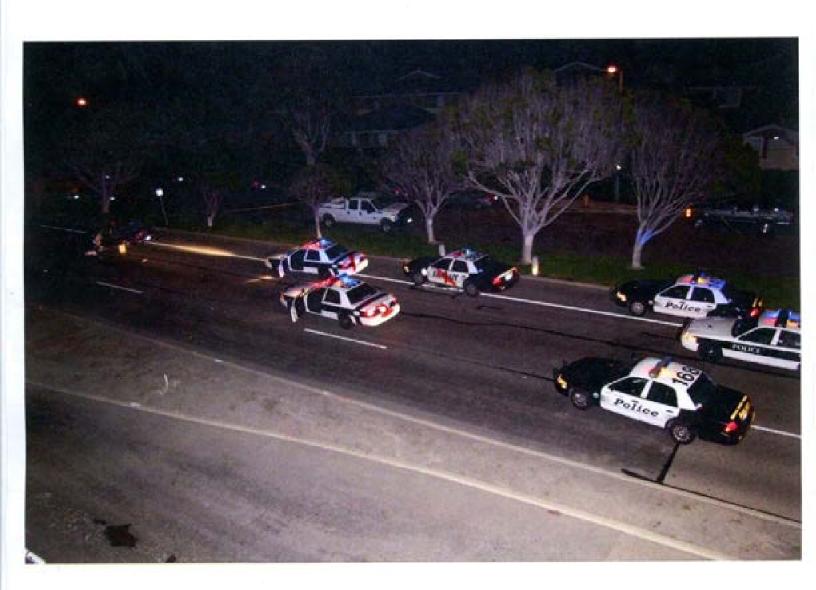

## Sheriff's Office

Overview

**Deputies Shooting** 

Positions at Pursuit Termination

Case #11-24252

Approximate areas from where Deputies fired their weapons.

## **Pursuit Path**

(Up to Roderick Shooting only)

Case #11-24252