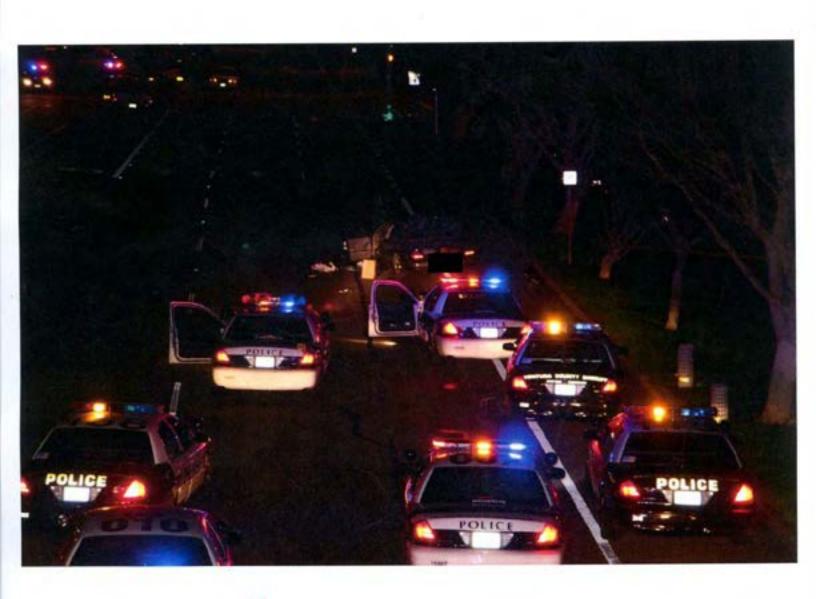

## Sheriff's Office

Overview

**Deputies Shooting** 

Positions at Pursuit Termination

Case #11-24252

Approximate areas from where Deputies fired their weapons.

Portillo's unit and loads five rounds in it.

Victoria Avenue @ Hemlock, Oxnard Medina drives southbound on Victoria and makes a U-turn at Channel Islands Boulevard. Medina drives northbound on Victoria Avenue and the rear left tire comes off the rims causing sparks. Medina stops on northbound Victoria Avenue south of Hemlock Road. Medina opens the driver's door and shoots back at officers. Deputies and officers return fire on Medina. Sgt. Wareham fires approximately 6-8 rounds, Sr. Deputy Guilin fires approximately 4-5 rounds (slugs) from his shotgun, Deputy Perdue fires approximately 10 rounds, Deputy Johnston fires 1 round, Deputy Cendejas fires approximately 13 rounds, reloads a magazine and fires an additional 3 rounds. Deputies and officers converge on Medina and take him into custody.

A .38 caliber Smith and Wesson revolver is found in Medina's car, along with approximately 12 spent bullet casings.