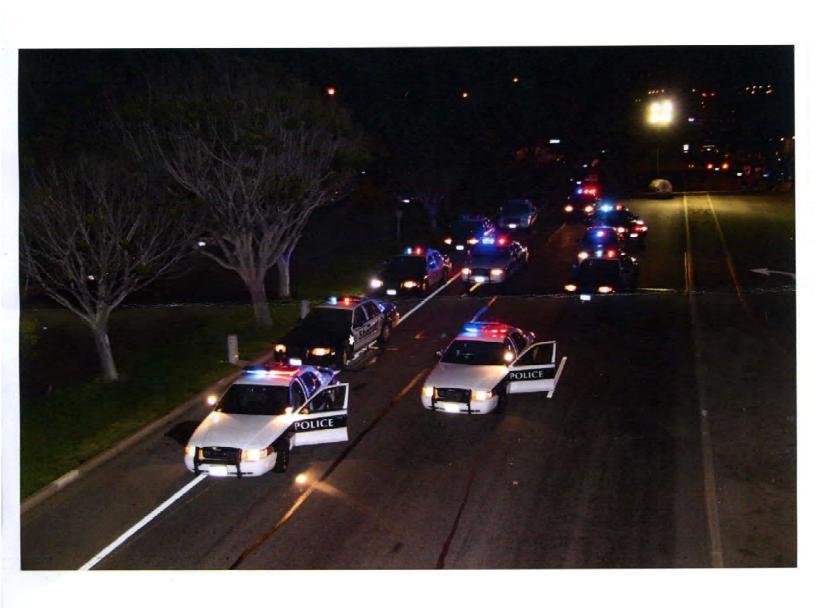

## Sheriff's Office

Overview

**Deputies Shooting** 

Positions at Pursuit Termination

Case #11-24252

Approximate areas from where Deputies fired their weapons.