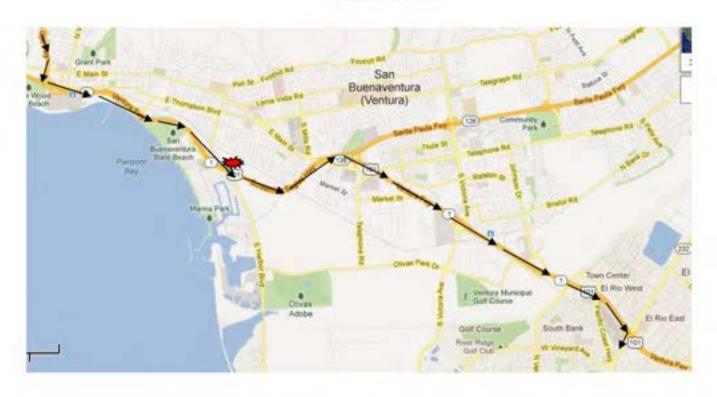

## **Pursuit Path**

(Up to Roderick Shooting only)

Case #11-24252

#### **Pursuit Route**