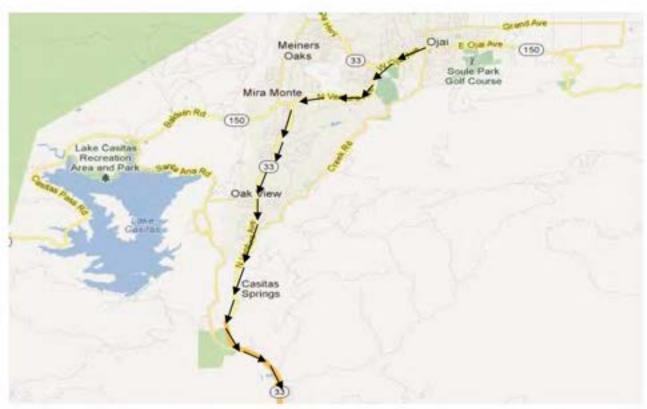

## **Pursuit Path**

(Up to Roderick Shooting only)

Case #11-24252

#### **DETAILS**

Ojai Shooting

At approximately 2056 hours, Deputy Perdue stops a vehicle on S. Ventura Road @ Topa Topa Street and Deputy Chris Johnston backs him up. The driver, Augustine Medina, immediately opens the driver's door and shoots several (approximately 4-5) shots at Deputy Perdue and Deputy Johnston. Deputy Perdue and Deputy Johnston immediately take cover in their units. No return fire from deputies. Medina flees in his vehicle and Deputies Perdue and Johnston go in pursuit of him westbound on Ojai Avenue. Suspect Medina leads them out of the Ojai Valley. Deputy Greg Guilin (K-9) enters the pursuit near Highway 33. The pursuit enters the 101 Freeway southbound toward Ventura. Sr. Deputy Guilin takes over as the primary unit.

101 Freeway @ Seaward Shooting, Ventura

Suspect vehicle pulls over onto the shoulder on the 101 Freeway S/B @ Seaward. Suspect Medina opens the driver's door, gets out of the car and shoots approximately 3-4 rounds at the front of Sr. Deputy Guilin's vehicle and windshield. Deputy Guilin gets out of his car and returns fire, shooting approximately 8-10 times. Deputy Perdue gets out of his car and returns fire, shooting approximately 6-7 times. Suspect Medina gets back in his vehicle and continues southbound on the 101 freeway. Medina exits at Vineyard Avenue and drives throughout the city of Oxnard.

Roderick Street Shooting Oxnard

Suspect Medina drives down the 200 block of Roderick Street in Oxnard and fires one round out his window. Sgt Dave Wareham hears the round and sees the muzzle flash. Medina's girlfriend lives on this street and this is where he had the domestic dispute with her earlier in the evening. Medina continues driving throughout the Oxnard area. Sr. Dep. Guilin's vehicle becomes disable because of bullet hole in the radiator. Sr. Deputy Guilin gets in Deputy Andrew Portillo's unit and they continue to follow the pursuit. Sr. Deputy Guilin retrieves the shotgun from Deputy

Portillo's unit and loads five rounds in it.

Victoria Avenue @ Hemlock, Oxnard Medina drives southbound on Victoria and makes a U-turn at Channel Islands Boulevard. Medina drives northbound on Victoria Avenue and the rear left tire comes off the rims causing sparks. Medina stops on northbound Victoria Avenue south of Hemlock Road. Medina opens the driver's door and shoots back at officers. Deputies and officers return fire on Medina. Sgt. Wareham fires approximately 6-8 rounds, Sr. Deputy Guilin fires approximately 4-5 rounds (slugs) from his shotgun, Deputy Perdue fires approximately 10 rounds, Deputy Johnston fires 1 round, Deputy Cendejas fires approximately 13 rounds, reloads a magazine and fires an additional 3 rounds. Deputies and officers converge on Medina and take him into custody.