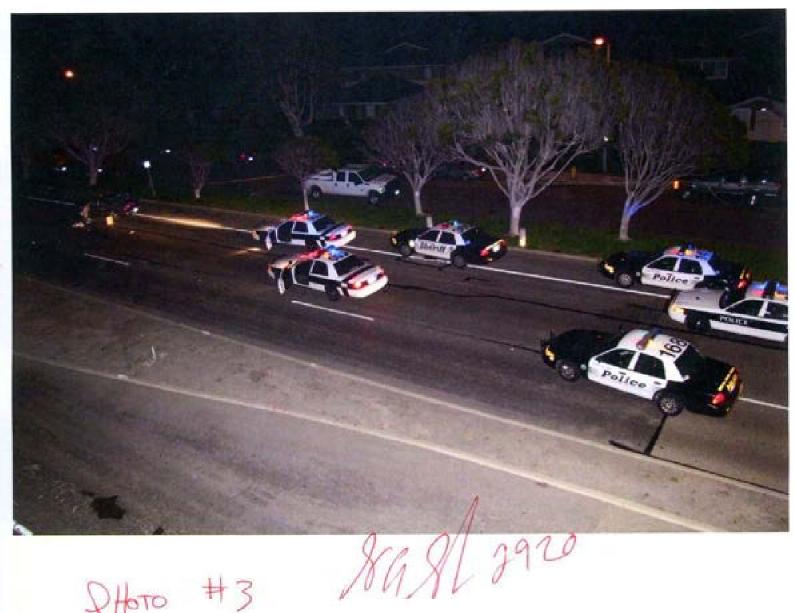

## Sheriff's Office

Overview

**Deputies Shooting** 

Positions at Pursuit Termination

Case #11-24252

Approximate areas from where Deputies fired their weapons.

## **Pursuit Path**

(Up to Roderick Shooting only)

Case #11-24252