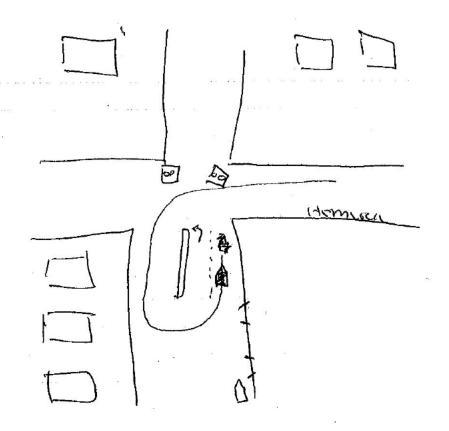

## Sheriff's Office

Overview

**Deputies Shooting** 

Positions at Pursuit Termination

Case #11-24252

Approximate areas from where Deputies fired their weapons.