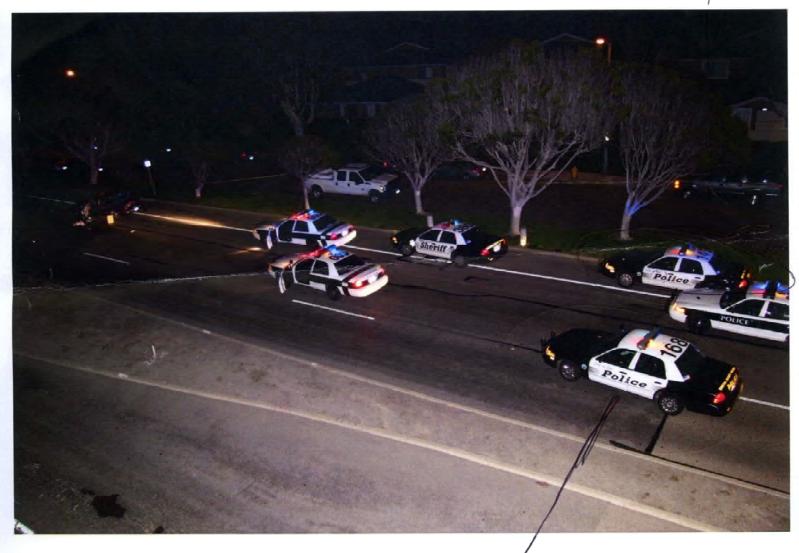

## Sheriff's Office

Overview

**Deputies Shooting** 

Positions at Pursuit Termination

Case #11-24252

Approximate areas from where Deputies fired their weapons.