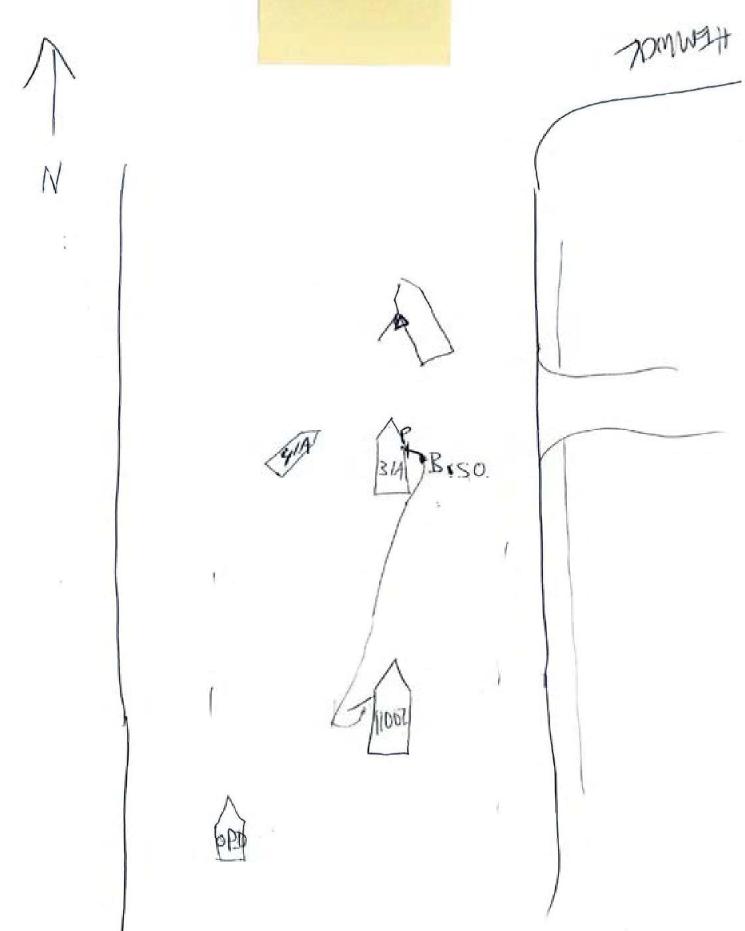

## Sheriff's Office

Overview

**Deputies Shooting** 

Positions at Pursuit Termination

Case #11-24252

Approximate areas from where Deputies fired their weapons.

## **Pursuit Path**

(Up to Roderick Shooting only)

Case #11-24252