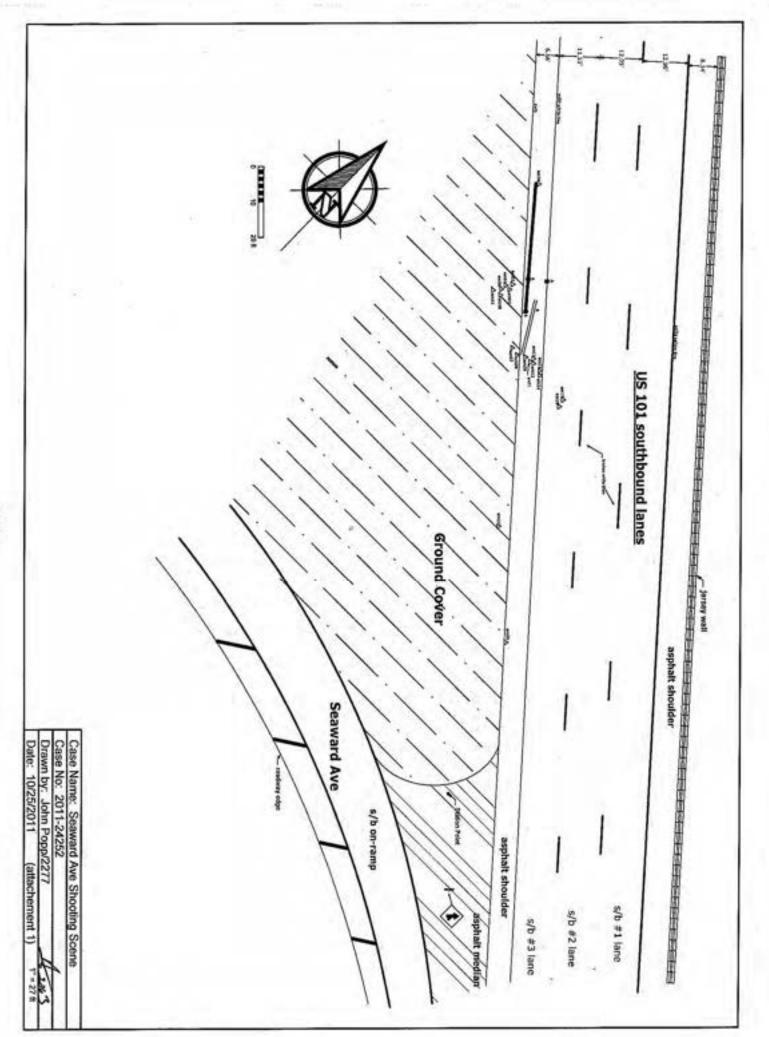

101 Freeway @ Seaward Shooting, Ventura

Suspect vehicle pulls over onto the shoulder on the 101 Freeway S/B @ Seaward. Suspect Medina opens the driver's door, gets out of the car and shoots approximately 3-4 rounds at the front of Sr. Deputy Guilin's vehicle and windshield. Deputy Guilin gets out of his car and returns fire, shooting approximately 8-10 times. Deputy Perdue gets out of his car and returns fire, shooting approximately 6-7 times. Suspect Medina gets back in his vehicle and continues southbound on the 101 freeway. Medina exits at Vineyard Avenue and drives throughout the city of Oxnard.

#### #11-24252

| Name                          | Audio/Video Description |                                                      |             |
|-------------------------------|-------------------------|------------------------------------------------------|-------------|
| Ammo Inventory N Sheriff's bu |                         | Sheriff's bullet inventory                           | Sharp       |
| Ammo Inventory                | N                       | Sheriff's Deputies bullet inventory                  | Sharp       |
| Ammunition Inventory          | N                       | Involved Deputies Bullets Inventory                  | Sharp       |
| Arrest of Suspect at scene    | N                       | Followed/Supervised Pursuit; arrest                  | Moody       |
| Bank Video Property Report    | N                       | Ojai Scene, suspect vehicle driving by               | Evans       |
| Bullet Recovery, Prop Report  | N                       | Bullet recovered lodged at 1901 Victoria             | Lopez       |
|                               |                         | Medina's Sister                                      | Whittaker   |
|                               | Y                       | Suspect Medina's sister; At VCMC Hospital            | Hester      |
| Canvass; Ojai Scene           | N                       | Canvass of N. Ventura Ave., Oakview                  | Lopez       |
| Cendejas, Carlos              | Y                       | Involved in shooting. Safety Statement and Interview | Sharp/Reyes |
|                               | Y                       | Witnessed Shooting; in front of Ojai liquor          | Evans       |
|                               | Y                       | Video tape; Post-shooting arrest; Star Website       | Hester      |
| Crime Scene                   | N                       | Liaison with OPD at Victoria/Hemlock scene           | Dominguez   |
| Crime Scene                   | N                       | 101 at Seaward; Patrol guarding scene                | Shirk       |
| Crime Scene Diagram           | N                       | 101 Fwy @ Seaward                                    | Рорр        |
| Crime Scene Diagram           | N                       | 101 at Seaward Scene; laser measurements             | Рорр        |
| Crime Scene Log               | N                       | Outer Perimeter Log; Victoria/Hemlock scene          | Zapata      |
| Crime Scene Ojai              | N                       | CSI response and investigation @ Ojai scene          |             |