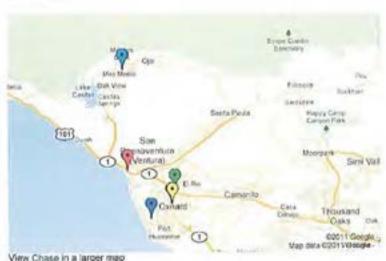

#### **DETAILS**

Ojai Shooting

At approximately 2056 hours, Deputy Perdue stops a vehicle on S. Ventura Road @ Topa Topa Street and Deputy Chris Johnston backs him up. The driver, Augustine Medina, immediately opens the driver's door and shoots several (approximately 4-5) shots at Deputy Perdue and Deputy Johnston. Deputy Perdue and Deputy Johnston immediately take cover in their units. No return fire from deputies. Medina flees in his vehicle and Deputies Perdue and Johnston go in pursuit of him westbound on Ojai Avenue. Suspect Medina leads them out of the Ojai Valley. Deputy Greg Guilin (K-9) enters the pursuit near Highway 33. The pursuit enters the 101 Freeway southbound toward Ventura. Sr. Deputy Guilin takes over as the primary unit.

101 Freeway @ Seaward Shooting, Ventura

Suspect vehicle pulls over onto the shoulder on the 101 Freeway S/B @ Seaward. Suspect Medina opens the driver's door, gets out of the car and shoots approximately 3-4 rounds at the front of Sr. Deputy Guilin's vehicle and windshield. Deputy Guilin gets out of his car and returns fire, shooting approximately 8-10 times. Deputy Perdue gets out of his car and returns fire, shooting approximately 6-7 times. Suspect Medina gets back in his vehicle and continues southbound on the 101 freeway. Medina exits at Vineyard Avenue and drives throughout the city of Oxnard.

Roderick Street Shooting Oxnard

Suspect Medina drives down the 200 block of Roderick Street in Oxnard and fires one round out his window. Sgt Dave Wareham hears the round and sees the muzzle flash. Medina's girlfriend lives on this street and this is where he had the domestic dispute with her earlier in the evening. Medina continues driving throughout the Oxnard area. Sr. Dep. Guilin's vehicle becomes disable because of bullet hole in the radiator. Sr. Deputy Guilin gets in Deputy Andrew Portillo's unit and they continue to follow the pursuit. Sr. Deputy Guilin retrieves the shotgun from Deputy

Portillo's unit and loads five rounds in it.

Victoria Avenue @ Hemlock, Oxnard Medina drives southbound on Victoria and makes a U-turn at Channel Islands Boulevard. Medina drives northbound on Victoria Avenue and the rear left tire comes off the rims causing sparks. Medina stops on northbound Victoria Avenue south of Hemlock Road. Medina opens the driver's door and shoots back at officers. Deputies and officers return fire on Medina. Sgt. Wareham fires approximately 6-8 rounds, Sr. Deputy Guilin fires approximately 4-5 rounds (slugs) from his shotgun, Deputy Perdue fires approximately 10 rounds, Deputy Johnston fires 1 round, Deputy Cendejas fires approximately 13 rounds, reloads a magazine and fires an additional 3 rounds. Deputies and officers converge on Medina and take him into custody.