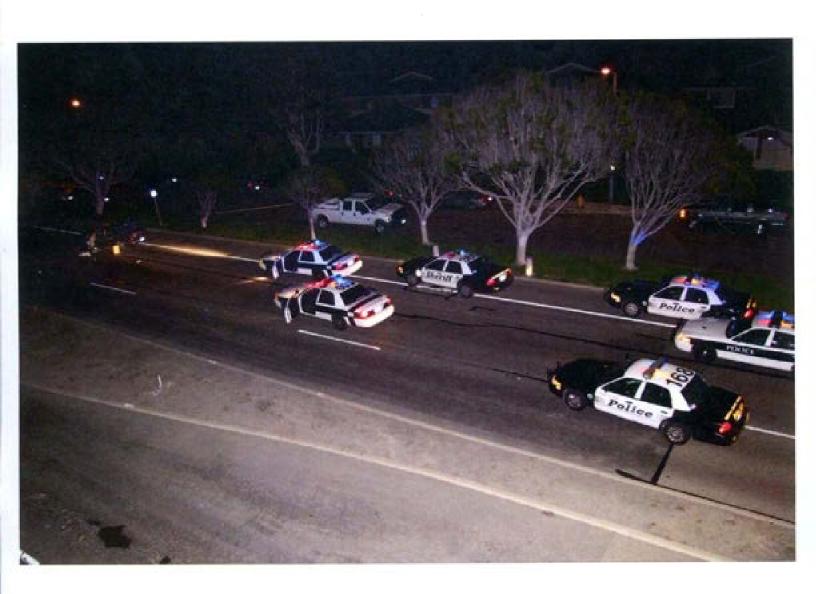

## Sheriff's Office

Overview

**Deputies Shooting** 

Positions at Pursuit Termination

Case #11-24252

Approximate areas from where Deputies fired their weapons.

Portillo's unit and loads five rounds in it.

Victoria Avenue @ Hemlock, Oxnard Medina drives southbound on Victoria and makes a U-turn at Channel Islands Boulevard. Medina drives northbound on Victoria Avenue and the rear left tire comes off the rims causing sparks. Medina stops on northbound Victoria Avenue south of Hemlock Road. Medina opens the driver's door and shoots back at officers. Deputies and officers return fire on Medina. Sgt. Wareham fires approximately 6-8 rounds, Sr. Deputy Guilin fires approximately 4-5 rounds (slugs) from his shotgun, Deputy Perdue fires approximately 10 rounds, Deputy Johnston fires 1 round, Deputy Cendejas fires approximately 13 rounds, reloads a magazine and fires an additional 3 rounds. Deputies and officers converge on Medina and take him into custody.

A .38 caliber Smith and Wesson revolver is found in Medina's car, along with approximately 12 spent bullet casings.