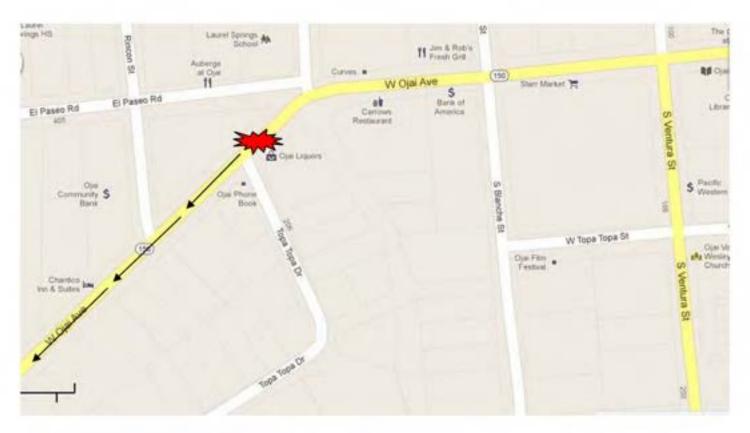

#### **DETAILS**

Ojai Shooting

At approximately 2056 hours, Deputy Perdue stops a vehicle on S. Ventura Road @ Topa Topa Street and Deputy Chris Johnston backs him up. The driver, Augustine Medina, immediately opens the driver's door and shoots several (approximately 4-5) shots at Deputy Perdue and Deputy Johnston. Deputy Perdue and Deputy Johnston immediately take cover in their units. No return fire from deputies. Medina flees in his vehicle and Deputies Perdue and Johnston go in pursuit of him westbound on Ojai Avenue. Suspect Medina leads them out of the Ojai Valley. Deputy Greg Guilin (K-9) enters the pursuit near Highway 33. The pursuit enters the 101 Freeway southbound toward Ventura. Sr. Deputy Guilin takes over as the primary unit.