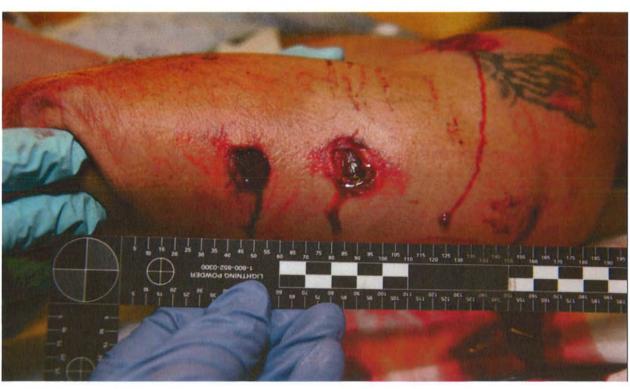

The vehicle pulled into a cul-de-sac street (Kino Street) and stopped. Deputy Therault got out of his patrol unit quickly believing the driver was going to run. Deputy Therault approached the driver's side door with his handgun drawn and flashlight out. Deputy Therault yelled for the driver to stop his vehicle. As Deputy Therault got closer to the driver's door, the suspect put the vehicle in reverse running over Deputy Therault's left leg and pinning it under the left front tire. Deputy Therault was in an extreme amount of pain and ordered to the driver to stop. Deputy Therault believed the driver was going to continue driving in reverse, and would possibly run over the rest of his body. Deputy Therault was in fear for his life and shot four rounds at the driver, striking him twice in the upper left arm.

While behind the patrol vehicle with Deputy Cobian, the subject, later identified as being (S) Daryl Walkley ( ), was screaming. Walkley said, "My arm, I've been shot. My arm, I can't move it." I looked down towards Walkley's left wrist, near the handcuffs, and saw a large amount of blood dripping from his fingers. Deputy Cobian patted Walkley down and no weapons were located. Deputy Cobian and I walked Walkley towards a patrol vehicle, later identified as being Deputy Espinoza's vehicle. Deputy Cobian had Walkley sit in the back of the patrol vehicle and closed the door at approximately 2326 hours. I stood by with Walkley because of his injuries and observed at this time Ventura County Fire Department and American Medical Response arriving on