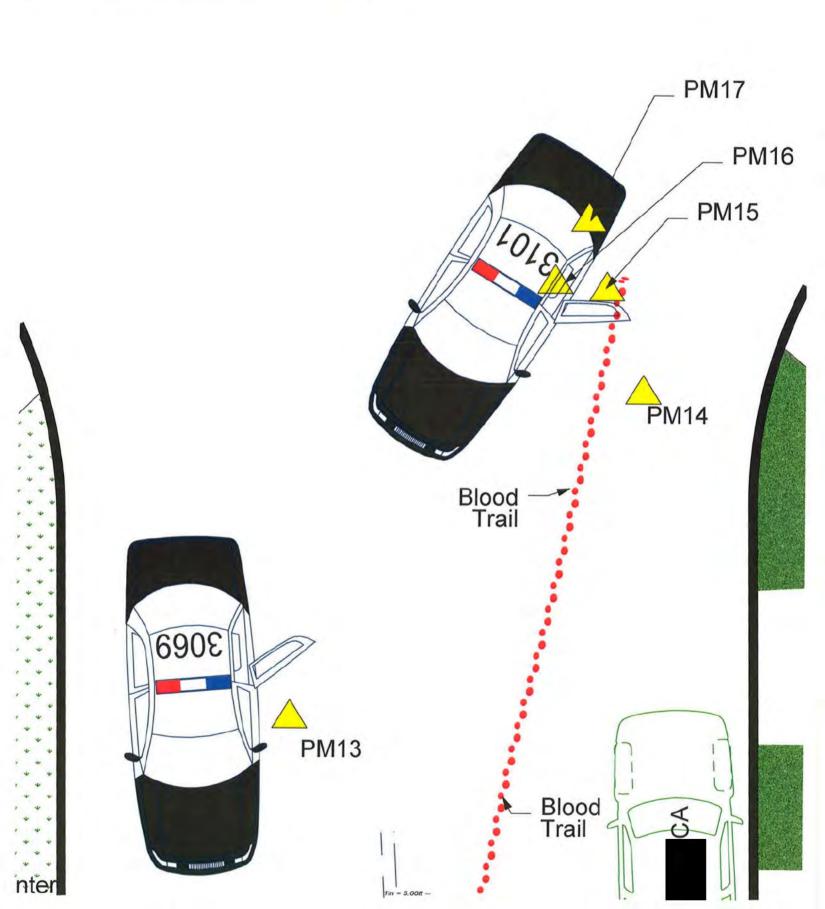

The vehicle pulled into a cul-de-sac street (Kino Street) and stopped. Deputy Therault got out of his patrol unit quickly believing the driver was going to run. Deputy Therault approached the driver's side door with his handgun drawn and flashlight out. Deputy Therault yelled for the driver to stop his vehicle. As Deputy Therault got closer to the driver's door, the suspect put the vehicle in reverse running over Deputy Therault's left leg and pinning it under the left front tire. Deputy Therault was in an extreme amount of pain and ordered to the driver to stop. Deputy Therault believed the driver was going to continue driving in reverse, and would possibly run over the rest of his body. Deputy Therault was in fear for his life and shot four rounds at the driver, striking him twice in the upper left arm.