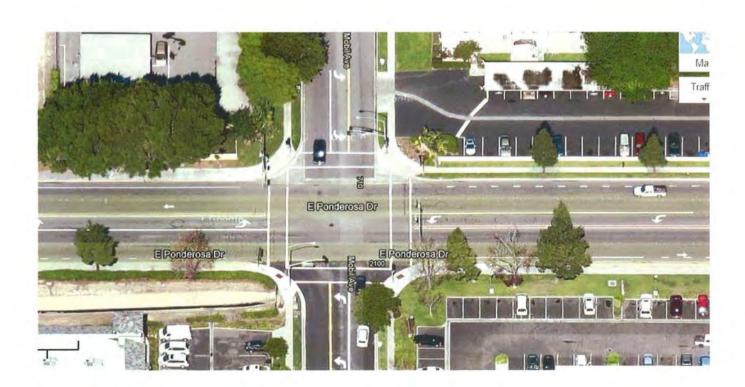

#### **DETAILS**

At approximately 2316 hours, Deputy Therault was assigned to patrol in the City of Camarillo as "8A21". While stopped at a red light in the left turn pocket north on Mobile Avenue at Ponderosa Road, Deputy Therault noticed a vehicle stopped on the opposite side of the intersection, south on Mobile Avenue. As the light turned green, the vehicle did not proceed through the intersection. There was a black truck in the left turn pocket in front of Deputy Therault, which waited for the vehicle to proceed through the intersection (right of way). The vehicle waited for an extended period of time and was impeding traffic.