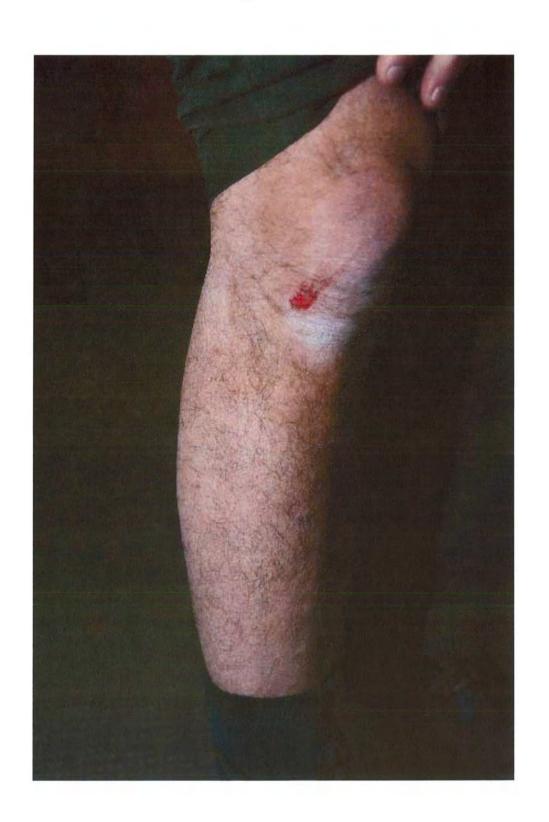

The vehicle pulled into a cul-de-sac street (Kino Street) and stopped. Deputy Therault got out of his patrol unit quickly believing the driver was going to run. Deputy Therault approached the driver's side door with his handgun drawn and flashlight out. Deputy Therault yelled for the driver to stop his vehicle. As Deputy Therault got closer to the driver's door, the suspect put the vehicle in reverse running over Deputy Therault's left leg and pinning it under the left front tire. Deputy Therault was in an extreme amount of pain and ordered to the driver to stop. Deputy Therault believed the driver was going to continue driving in reverse, and would possibly run over the rest of his body. Deputy Therault was in fear for his life and shot four rounds at the driver, striking him twice in the upper left arm.