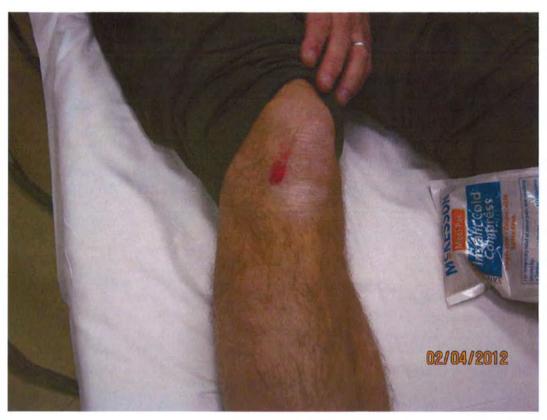

The vehicle pulled into a cul-de-sac street (Kino Street) and stopped. Deputy Therault got out of his patrol unit quickly believing the driver was going to run. Deputy Therault approached the driver's side door with his handgun drawn and flashlight out. Deputy Therault yelled for the driver to stop his vehicle. As Deputy Therault got closer to the driver's door, the suspect put the vehicle in reverse running over Deputy Therault's left leg and pinning it under the left front tire. Deputy Therault was in an extreme amount of pain and ordered to the driver to stop. Deputy Therault believed the driver was going to continue driving in reverse, and would possibly run over the rest of his body. Deputy Therault was in fear for his life and shot four rounds at the driver, striking him twice in the upper left arm.