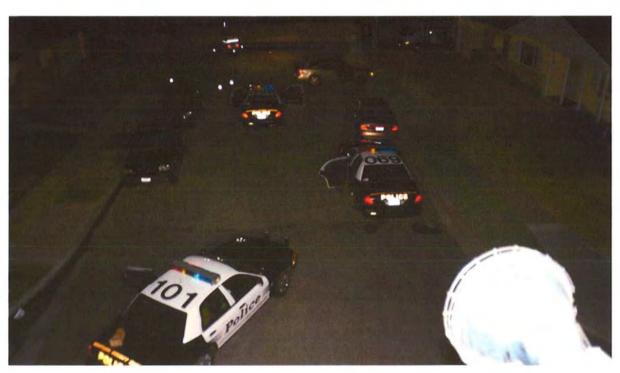

While responding to Deputy Theraults location, Ventura County Sheriff's Dispatch updated Deputy Theraults location as being in the area of Rowland and Yolanda Street. Deputy Cobian and I responded to the area and soon arrived at approximately 2322 hours. Once in the area, I saw on my patrol unit's GPS mapper that Deputy Theraults location was in the area of Kino Court and Murray Avenue. I followed Deputy Cobian to the area and we soon arrived at his location. Once at the location, I saw several patrol vehicles near the T-intersection of Kino Court and Murray Avenue. I exited my vehicle, I heard Deputy Molina (3664), who was on scene, request us to move up to his location via the radio. I moved my patrol vehicle towards his location and illuminated the area with my driver's side spot light. At this moment, I could now see a patrol vehicle, later identified as being Deputy Therault's vehicle, in the middle of the street. Their were several deputies near his patrol vehicle with their firearms pointed towards a silver colored sedan. I exited my vehicle and could hear Deputy Molina on the patrol vehicle's speaker giving orders to occupants inside the sedan.