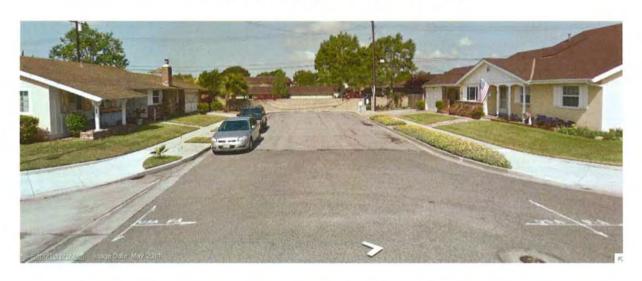

The vehicle pulled into a cul-de-sac street (Kino Street) and stopped. Deputy Therault got out of his patrol unit quickly believing the driver was going to run. Deputy Therault approached the driver's side door with his handgun drawn and flashlight out. Deputy Therault yelled for the driver to stop his vehicle. As Deputy Therault got closer to the driver's door, the suspect put the vehicle in reverse running over Deputy Therault's left leg and pinning it under the left front tire. Deputy Therault was in an extreme amount of pain and ordered to the driver to stop. Deputy Therault believed the driver was going to continue driving in reverse, and would possibly run over the rest of his body. Deputy Therault was in fear for his life and shot four rounds at the driver, striking him twice in the upper left arm.