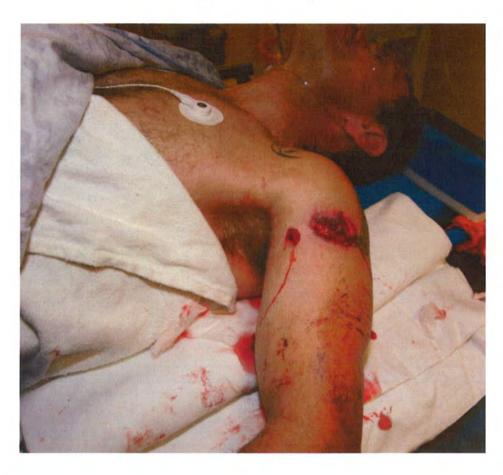

The vehicle pulled into a cul-de-sac street (Kino Street) and stopped. Deputy Therault got out of his patrol unit quickly believing the driver was going to run. Deputy Therault approached the driver's side door with his handgun drawn and flashlight out. Deputy Therault yelled for the driver to stop his vehicle. As Deputy Therault got closer to the driver's door, the suspect put the vehicle in reverse running over Deputy Therault's left leg and pinning it under the left front tire. Deputy Therault was in an extreme amount of pain and ordered to the driver to stop. Deputy Therault believed the driver was going to continue driving in reverse, and would possibly run over the rest of his body. Deputy Therault was in fear for his life and shot four rounds at the driver, striking him twice in the upper left arm.

While behind the patrol vehicle with Deputy Cobian, the subject, later identified as being (S) Daryl Walkley ( ), was screaming. Walkley said, "My arm, I've been shot. My arm, I can't move it." I looked down towards Walkley's left wrist, near the handcuffs, and saw a large amount of blood dripping from his fingers. Deputy Cobian patted Walkley down and no weapons were located. Deputy Cobian and I walked Walkley towards a patrol vehicle, later identified as being Deputy Espinoza's vehicle. Deputy Cobian had Walkley sit in the back of the patrol vehicle and closed the door at approximately 2326 hours. I stood by with Walkley because of his injuries and observed at this time Ventura County Fire Department and American Medical Response arriving on