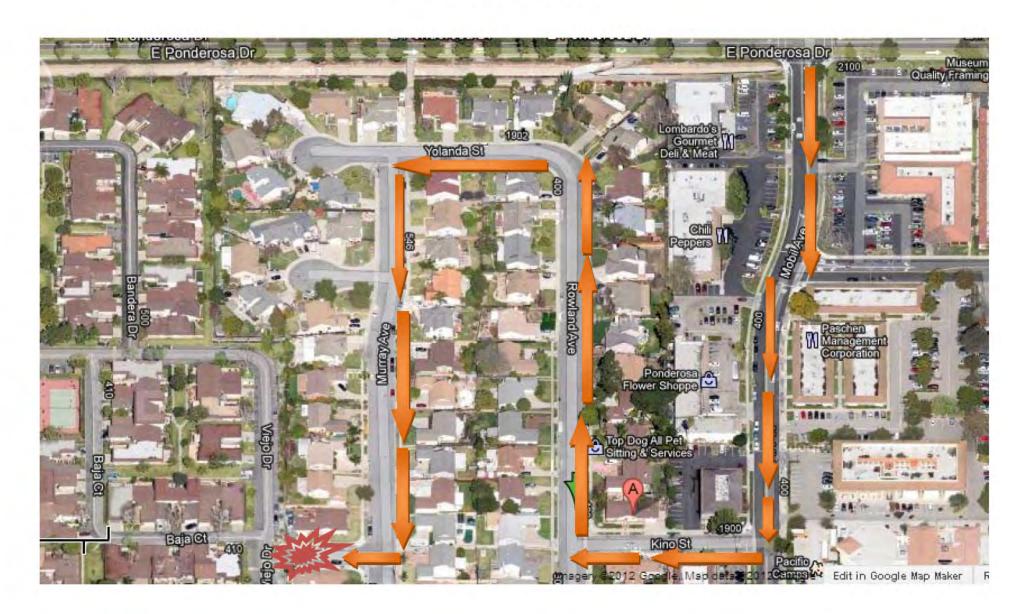

Time of Incident: 2316 hours

Location(s): 400 Block of Kino Street, Camarillo, CA

Case Agent(s): Sergeant Billy Hester

Detectives Greg Sharp/David Brantley

Summary Completed by: Sergeant Billy Hester

Victim(s) Information: Deputy Jeff Therault
Suspect(s) Information: Darrell Steven Walkley

#### **DETAILS**

At approximately 2316 hours, Deputy Therault was assigned to patrol in the City of Camarillo as "8A21". While stopped at a red light in the left turn pocket north on Mobile Avenue at Ponderosa Road, Deputy Therault noticed a vehicle stopped on the opposite side of the intersection, south on Mobile Avenue. As the light turned green, the vehicle did not proceed through the intersection. There was a black truck in the left turn pocket in front of Deputy Therault, which waited for the vehicle to proceed through the intersection (right of way). The vehicle waited for an extended period of time and was impeding traffic.

Deputy Therault followed the vehicle southbound on Mobile Avenue to initiate a traffic stop. Deputy Therault suspected the driver was possibly under the influence. Deputy Therault activated his emergency lights to investigate. The vehicle immediately accelerated and took Deputy Therault on an approximate one block pursuit at a high rate of speed, failing to stop for, at minimum, one stop sign.

The vehicle pulled into a cul-de-sac street (Kino Street) and stopped. Deputy Therault got out of his patrol unit quickly believing the driver was going to run. Deputy Therault approached the driver's side door with his handgun drawn and flashlight out. Deputy Therault yelled for the driver to stop his vehicle. As Deputy Therault got closer to the driver's door, the suspect put the vehicle in reverse running over Deputy Therault's left leg and pinning it under the left front tire. Deputy Therault was in an extreme amount of pain and ordered to the driver to stop. Deputy Therault believed the driver was going to continue driving in reverse, and would possibly run over the rest of his body. Deputy Therault was in fear for his life and shot four rounds at the driver, striking him twice in the upper left arm.