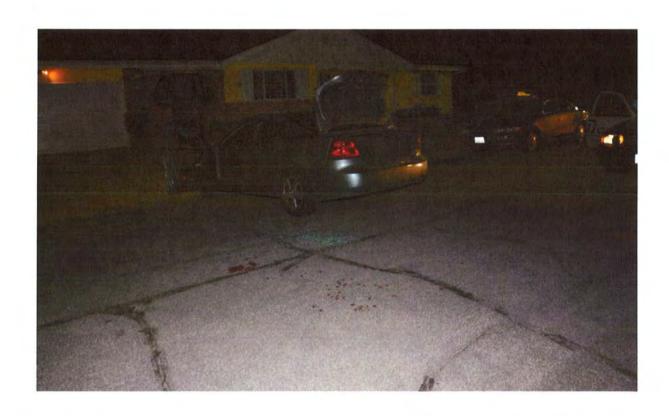

The vehicle pulled into a cul-de-sac street (Kino Street) and stopped. Deputy Therault got out of his patrol unit quickly believing the driver was going to run. Deputy Therault approached the driver's side door with his handgun drawn and flashlight out. Deputy Therault yelled for the driver to stop his vehicle. As Deputy Therault got closer to the driver's door, the suspect put the vehicle in reverse running over Deputy Therault's left leg and pinning it under the left front tire. Deputy Therault was in an extreme amount of pain and ordered to the driver to stop. Deputy Therault believed the driver was going to continue driving in reverse, and would possibly run over the rest of his body. Deputy Therault was in fear for his life and shot four rounds at the driver, striking him twice in the upper left arm.