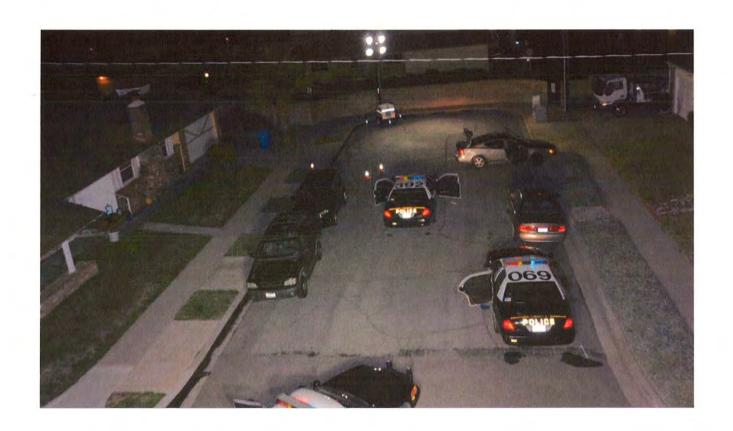

The vehicle pulled into a cul-de-sac street (Kino Street) and stopped. Deputy Therault got out of his patrol unit quickly believing the driver was going to run. Deputy Therault approached the driver's side door with his handgun drawn and flashlight out. Deputy Therault yelled for the driver to stop his vehicle. As Deputy Therault got closer to the driver's door, the suspect put the vehicle in reverse running over Deputy Therault's left leg and pinning it under the left front tire. Deputy Therault was in an extreme amount of pain and ordered to the driver to stop. Deputy Therault believed the driver was going to continue driving in reverse, and would possibly run over the rest of his body. Deputy Therault was in fear for his life and shot four rounds at the driver, striking him twice in the upper left arm.

While responding to Deputy Theraults location, Ventura County Sheriff's Dispatch updated Deputy Theraults location as being in the area of Rowland and Yolanda Street. Deputy Cobian and I responded to the area and soon arrived at approximately 2322 hours. Once in the area, I saw on my patrol unit's GPS mapper that Deputy Theraults location was in the area of Kino Court and Murray Avenue. I followed Deputy Cobian to the area and we soon arrived at his location. Once at the location, I saw several patrol vehicles near the T-intersection of Kino Court and Murray Avenue. I exited my vehicle, I heard Deputy Molina (3664), who was on scene, request us to move up to his location via the radio. I moved my patrol vehicle towards his location and illuminated the area with my driver's side spot light. At this moment, I could now see a patrol vehicle, later identified as being Deputy Therault's vehicle, in the middle of the street. Their were several deputies near his patrol vehicle with their firearms pointed towards a silver colored sedan. I exited my vehicle and could hear Deputy Molina on the patrol vehicle's speaker giving orders to occupants inside the sedan.