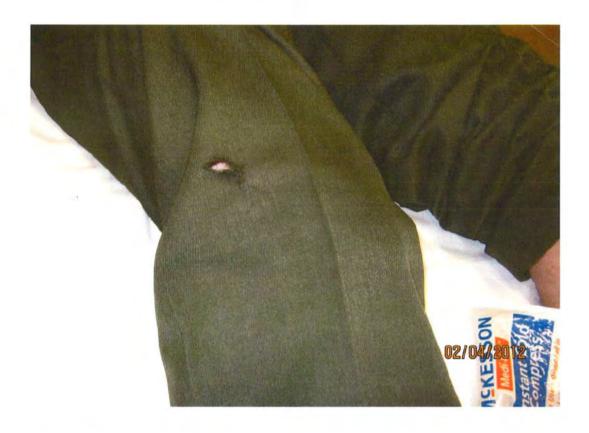

The vehicle pulled into a cul-de-sac street (Kino Street) and stopped. Deputy Therault got out of his patrol unit quickly believing the driver was going to run. Deputy Therault approached the driver's side door with his handgun drawn and flashlight out. Deputy Therault yelled for the driver to stop his vehicle. As Deputy Therault got closer to the driver's door, the suspect put the vehicle in reverse running over Deputy Therault's left leg and pinning it under the left front tire. Deputy Therault was in an extreme amount of pain and ordered to the driver to stop. Deputy Therault believed the driver was going to continue driving in reverse, and would possibly run over the rest of his body. Deputy Therault was in fear for his life and shot four rounds at the driver, striking him twice in the upper left arm.