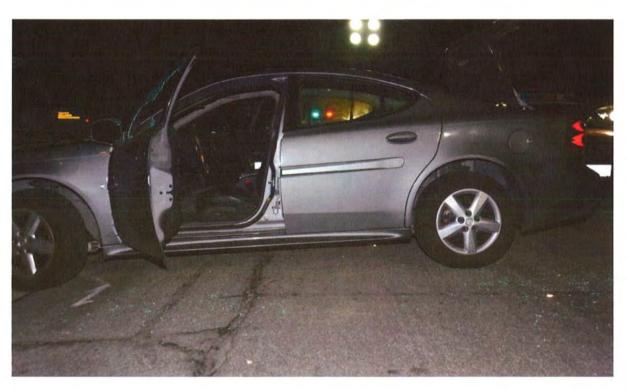

The vehicle pulled into a cul-de-sac street (Kino Street) and stopped. Deputy Therault got out of his patrol unit quickly believing the driver was going to run. Deputy Therault approached the driver's side door with his handgun drawn and flashlight out. Deputy Therault yelled for the driver to stop his vehicle. As Deputy Therault got closer to the driver's door, the suspect put the vehicle in reverse running over Deputy Therault's left leg and pinning it under the left front tire. Deputy Therault was in an extreme amount of pain and ordered to the driver to stop. Deputy Therault believed the driver was going to continue driving in reverse, and would possibly run over the rest of his body. Deputy Therault was in fear for his life and shot four rounds at the driver, striking him twice in the upper left arm.