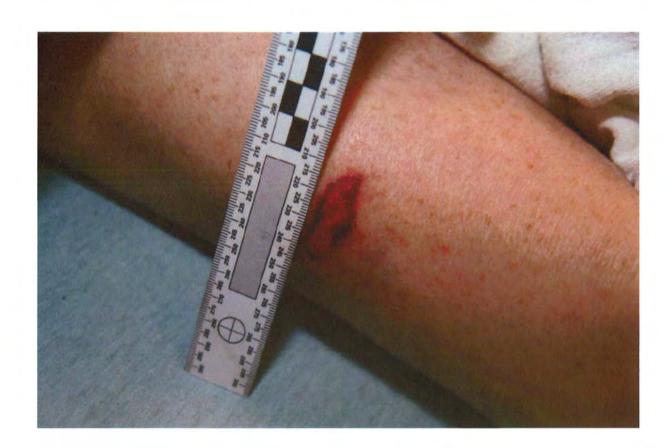

The vehicle pulled into a cul-de-sac street (Kino Street) and stopped. Deputy Therault got out of his patrol unit quickly believing the driver was going to run. Deputy Therault approached the driver's side door with his handgun drawn and flashlight out. Deputy Therault yelled for the driver to stop his vehicle. As Deputy Therault got closer to the driver's door, the suspect put the vehicle in reverse running over Deputy Therault's left leg and pinning it under the left front tire. Deputy Therault was in an extreme amount of pain and ordered to the driver to stop. Deputy Therault believed the driver was going to continue driving in reverse, and would possibly run over the rest of his body. Deputy Therault was in fear for his life and shot four rounds at the driver, striking him twice in the upper left arm.