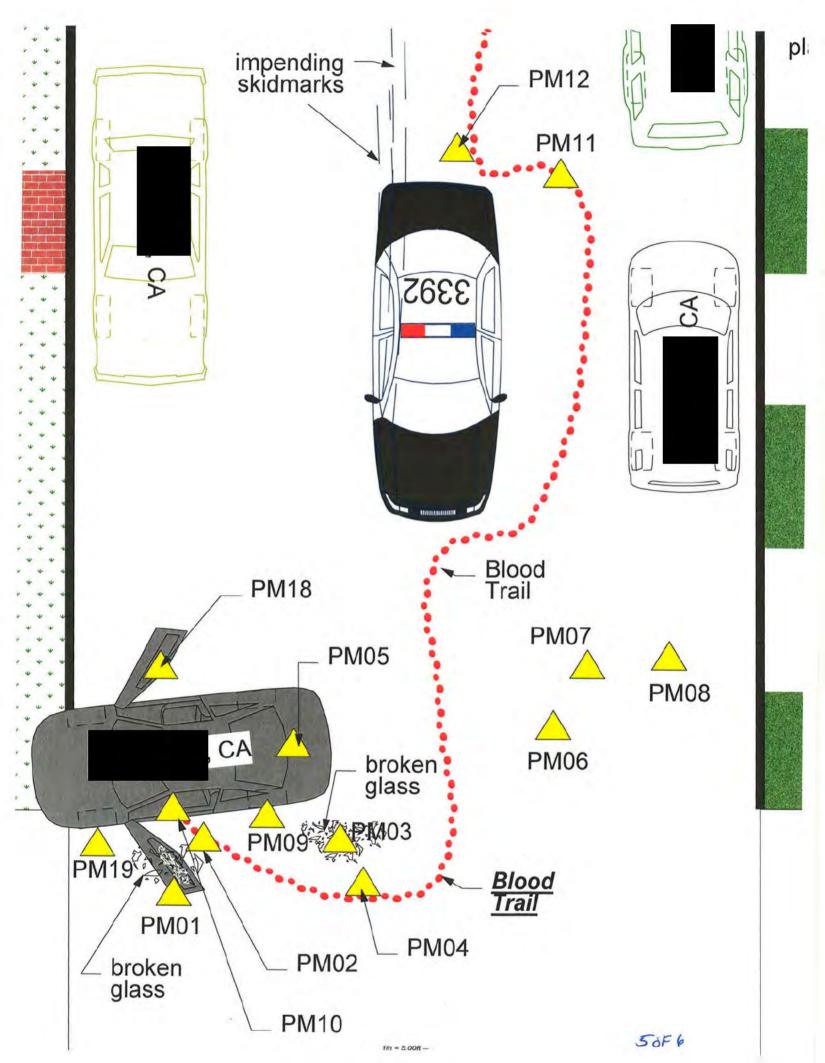

The vehicle pulled into a cul-de-sac street (Kino Street) and stopped. Deputy Therault got out of his patrol unit quickly believing the driver was going to run. Deputy Therault approached the driver's side door with his handgun drawn and flashlight out. Deputy Therault yelled for the driver to stop his vehicle. As Deputy Therault got closer to the driver's door, the suspect put the vehicle in reverse running over Deputy Therault's left leg and pinning it under the left front tire. Deputy Therault was in an extreme amount of pain and ordered to the driver to stop. Deputy Therault believed the driver was going to continue driving in reverse, and would possibly run over the rest of his body. Deputy Therault was in fear for his life and shot four rounds at the driver, striking him twice in the upper left arm.