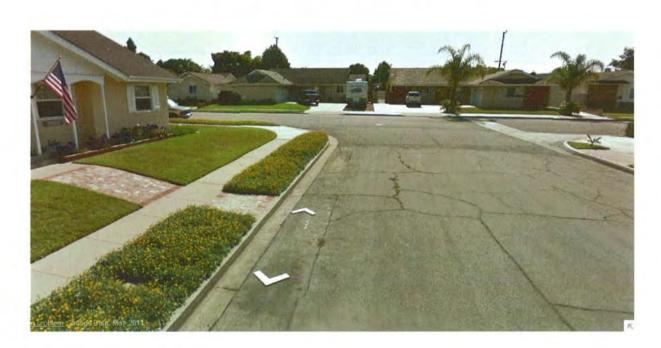

Time of Incident: 2316 hours

Location(s): 400 Block of Kino Street, Camarillo, CA

Case Agent(s): Sergeant Billy Hester

Detectives Greg Sharp/David Brantley

Summary Completed by: Sergeant Billy Hester

Victim(s) Information: Deputy Jeff Therault
Suspect(s) Information: Darrell Steven Walkley

The vehicle pulled into a cul-de-sac street (Kino Street) and stopped. Deputy Therault got out of his patrol unit quickly believing the driver was going to run. Deputy Therault approached the driver's side door with his handgun drawn and flashlight out. Deputy Therault yelled for the driver to stop his vehicle. As Deputy Therault got closer to the driver's door, the suspect put the vehicle in reverse running over Deputy Therault's left leg and pinning it under the left front tire. Deputy Therault was in an extreme amount of pain and ordered to the driver to stop. Deputy Therault believed the driver was going to continue driving in reverse, and would possibly run over the rest of his body. Deputy Therault was in fear for his life and shot four rounds at the driver, striking him twice in the upper left arm.