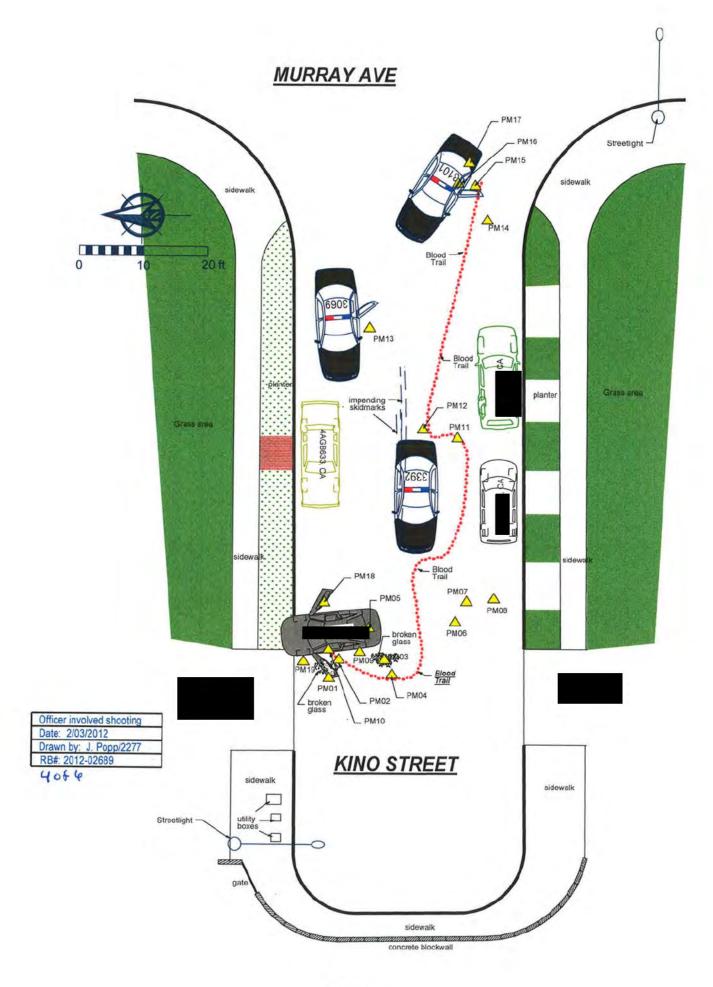

The vehicle pulled into a cul-de-sac street (Kino Street) and stopped. Deputy Therault got out of his patrol unit quickly believing the driver was going to run. Deputy Therault approached the driver's side door with his handgun drawn and flashlight out. Deputy Therault yelled for the driver to stop his vehicle. As Deputy Therault got closer to the driver's door, the suspect put the vehicle in reverse running over Deputy Therault's left leg and pinning it under the left front tire. Deputy Therault was in an extreme amount of pain and ordered to the driver to stop. Deputy Therault believed the driver was going to continue driving in reverse, and would possibly run over the rest of his body. Deputy Therault was in fear for his life and shot four rounds at the driver, striking him twice in the upper left arm.