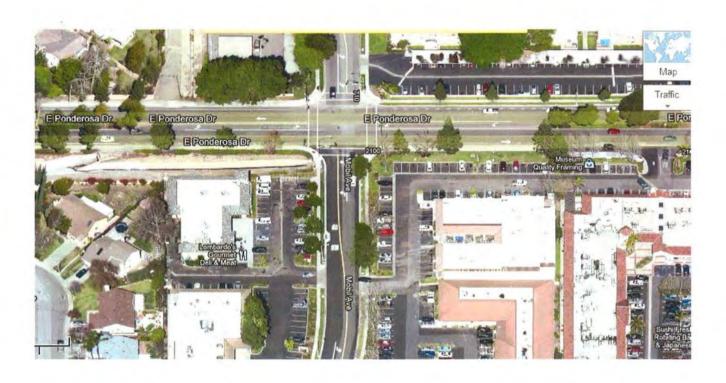

#### **DETAILS**

At approximately 2316 hours, Deputy Therault was assigned to patrol in the City of Camarillo as "8A21". While stopped at a red light in the left turn pocket north on Mobile Avenue at Ponderosa Road, Deputy Therault noticed a vehicle stopped on the opposite side of the intersection, south on Mobile Avenue. As the light turned green, the vehicle did not proceed through the intersection. There was a black truck in the left turn pocket in front of Deputy Therault, which waited for the vehicle to proceed through the intersection (right of way). The vehicle waited for an extended period of time and was impeding traffic.