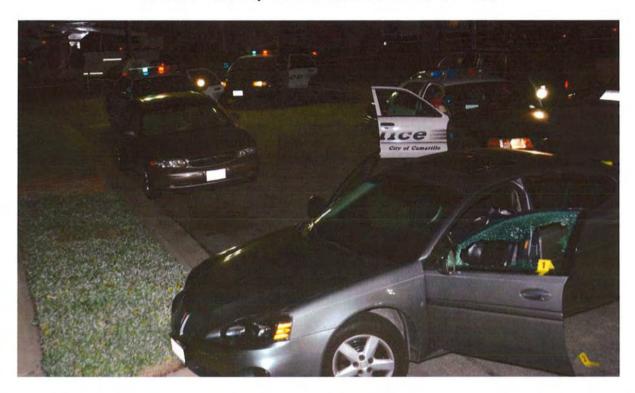

The vehicle pulled into a cul-de-sac street (Kino Street) and stopped. Deputy Therault got out of his patrol unit quickly believing the driver was going to run. Deputy Therault approached the driver's side door with his handgun drawn and flashlight out. Deputy Therault yelled for the driver to stop his vehicle. As Deputy Therault got closer to the driver's door, the suspect put the vehicle in reverse running over Deputy Therault's left leg and pinning it under the left front tire. Deputy Therault was in an extreme amount of pain and ordered to the driver to stop. Deputy Therault believed the driver was going to continue driving in reverse, and would possibly run over the rest of his body. Deputy Therault was in fear for his life and shot four rounds at the driver, striking him twice in the upper left arm.

While behind the patrol vehicle with Deputy Cobian, the subject, later identified as being (S) Daryl Walkley ( ), was screaming. Walkley said, "My arm, I've been shot. My arm, I can't move it." I looked down towards Walkley's left wrist, near the handcuffs, and saw a large amount of blood dripping from his fingers. Deputy Cobian patted Walkley down and no weapons were located. Deputy Cobian and I walked Walkley towards a patrol vehicle, later identified as being Deputy Espinoza's vehicle. Deputy Cobian had Walkley sit in the back of the patrol vehicle and closed the door at approximately 2326 hours. I stood by with Walkley because of his injuries and observed at this time Ventura County Fire Department and American Medical Response arriving on