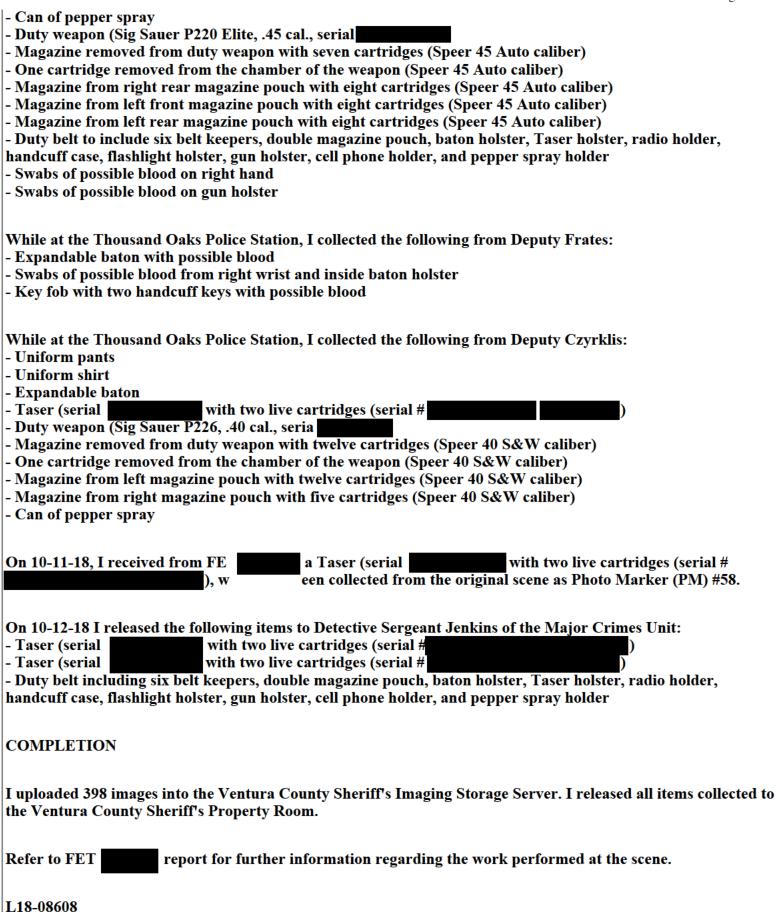

| with blood, black sweat shirt stained with blood, and a tube of Chapstick. Three purchase receipts were found in Michael's pant pockets. One receipt was for gasoline at the Shell Gas at 3995 East Thousand Oaks Boulevard on 10-09-18 at 1901 hours. The other two receipts were for alcoholic beverages at the Crown and Anchor English Pub. One receipt was for the amount of \$45.05 on 10-09-18 at 2339 hours and the other receipt was for \$54.70 on 10-09-18 at 2342 hours. I later learned the receipt for \$45.05 had been voided, but the other receipt was paid. The items on the receipt included two "805" 20-ounce beers, and four shots of "Jameson's" Irish whiskey. The purchases were made with a debit card belonging to "later identified as who was Michael's mother. |
|----------------------------------------------------------------------------------------------------------------------------------------------------------------------------------------------------------------------------------------------------------------------------------------------------------------------------------------------------------------------------------------------------------------------------------------------------------------------------------------------------------------------------------------------------------------------------------------------------------------------------------------------------------------------------------------------------------------------------------------------------------------------------------------------|
| Less Lethal Shotguns and Miscellaneous Less Lethal Equipment                                                                                                                                                                                                                                                                                                                                                                                                                                                                                                                                                                                                                                                                                                                                 |
| The following items were collected as evidence at the scene: One less lethal shotgun serial one Mossberg less lethal shotgun serial two live cartridges of less lethal, five less lethal (bean bag) empty shell casings, five bean bag cartridge waddings, five bean bag projectile / socks, and four bean bag end caps.                                                                                                                                                                                                                                                                                                                                                                                                                                                                     |
| Miscellaneous Law Enforcement And First Responder Equipment  Miscellaneous equipment from the deputies and medical responders were found at the scene.  The equipment included: One Taser serial with both cartridges, one empty Sig Sauer P220 ammunition magazine, black latex gloves, medical packaging, AED pads, and AED pad adhesive strips.                                                                                                                                                                                                                                                                                                                                                                                                                                           |
| Bullets and Bullet Strikes  There were a total of five bullets found at the scene along with several bullet fragments. Four of the bullets were found in the roadway. There were a total of five bullet impacts marks found in the dirt of the north shoulder. All of the impacts were examined and only one of the bullets was recovered from the dirt impact area.                                                                                                                                                                                                                                                                                                                                                                                                                         |
| Officers' Firearms And Equipment The following firearms and equipment were collected as evidence:                                                                                                                                                                                                                                                                                                                                                                                                                                                                                                                                                                                                                                                                                            |
| Sergeant King's handgun was collected and identified as a Sig Sauer, P220 Elite, .45 caliber, serial with an attached light. One live round (Speer .45 Auto) was found in the chamber of the handgun. One 8-round magazine was removed from the firearm that had seven                                                                                                                                                                                                                                                                                                                                                                                                                                                                                                                       |

Deputy Czyrklis' handgun was collected and identified as a Sig Sauer, P226, .40 caliber, serial with an attached light. One live round (Speer .40 S&W) was found in the chamber of n. One 12-round magazine was removed from the firearm that had five live rounds in

live rounds in it. Sergeant King's uniform pants and shirt, expandable baton, and three gun

magazines with eight live rounds were collected as evidence.

it. Deputy Czyrklis' uniform pants and shirt, expandable baton, and two gun magazines with twelve live rounds were collected as evidence.

Deputy Frates' baton was collected as evidence. The baton had blood on it.

#### **Spent Casings**

Eight spent Speer .45 caliber shell casings were found in the street at the scene. Seven spent Speer .40 caliber shell casings were found in the street.