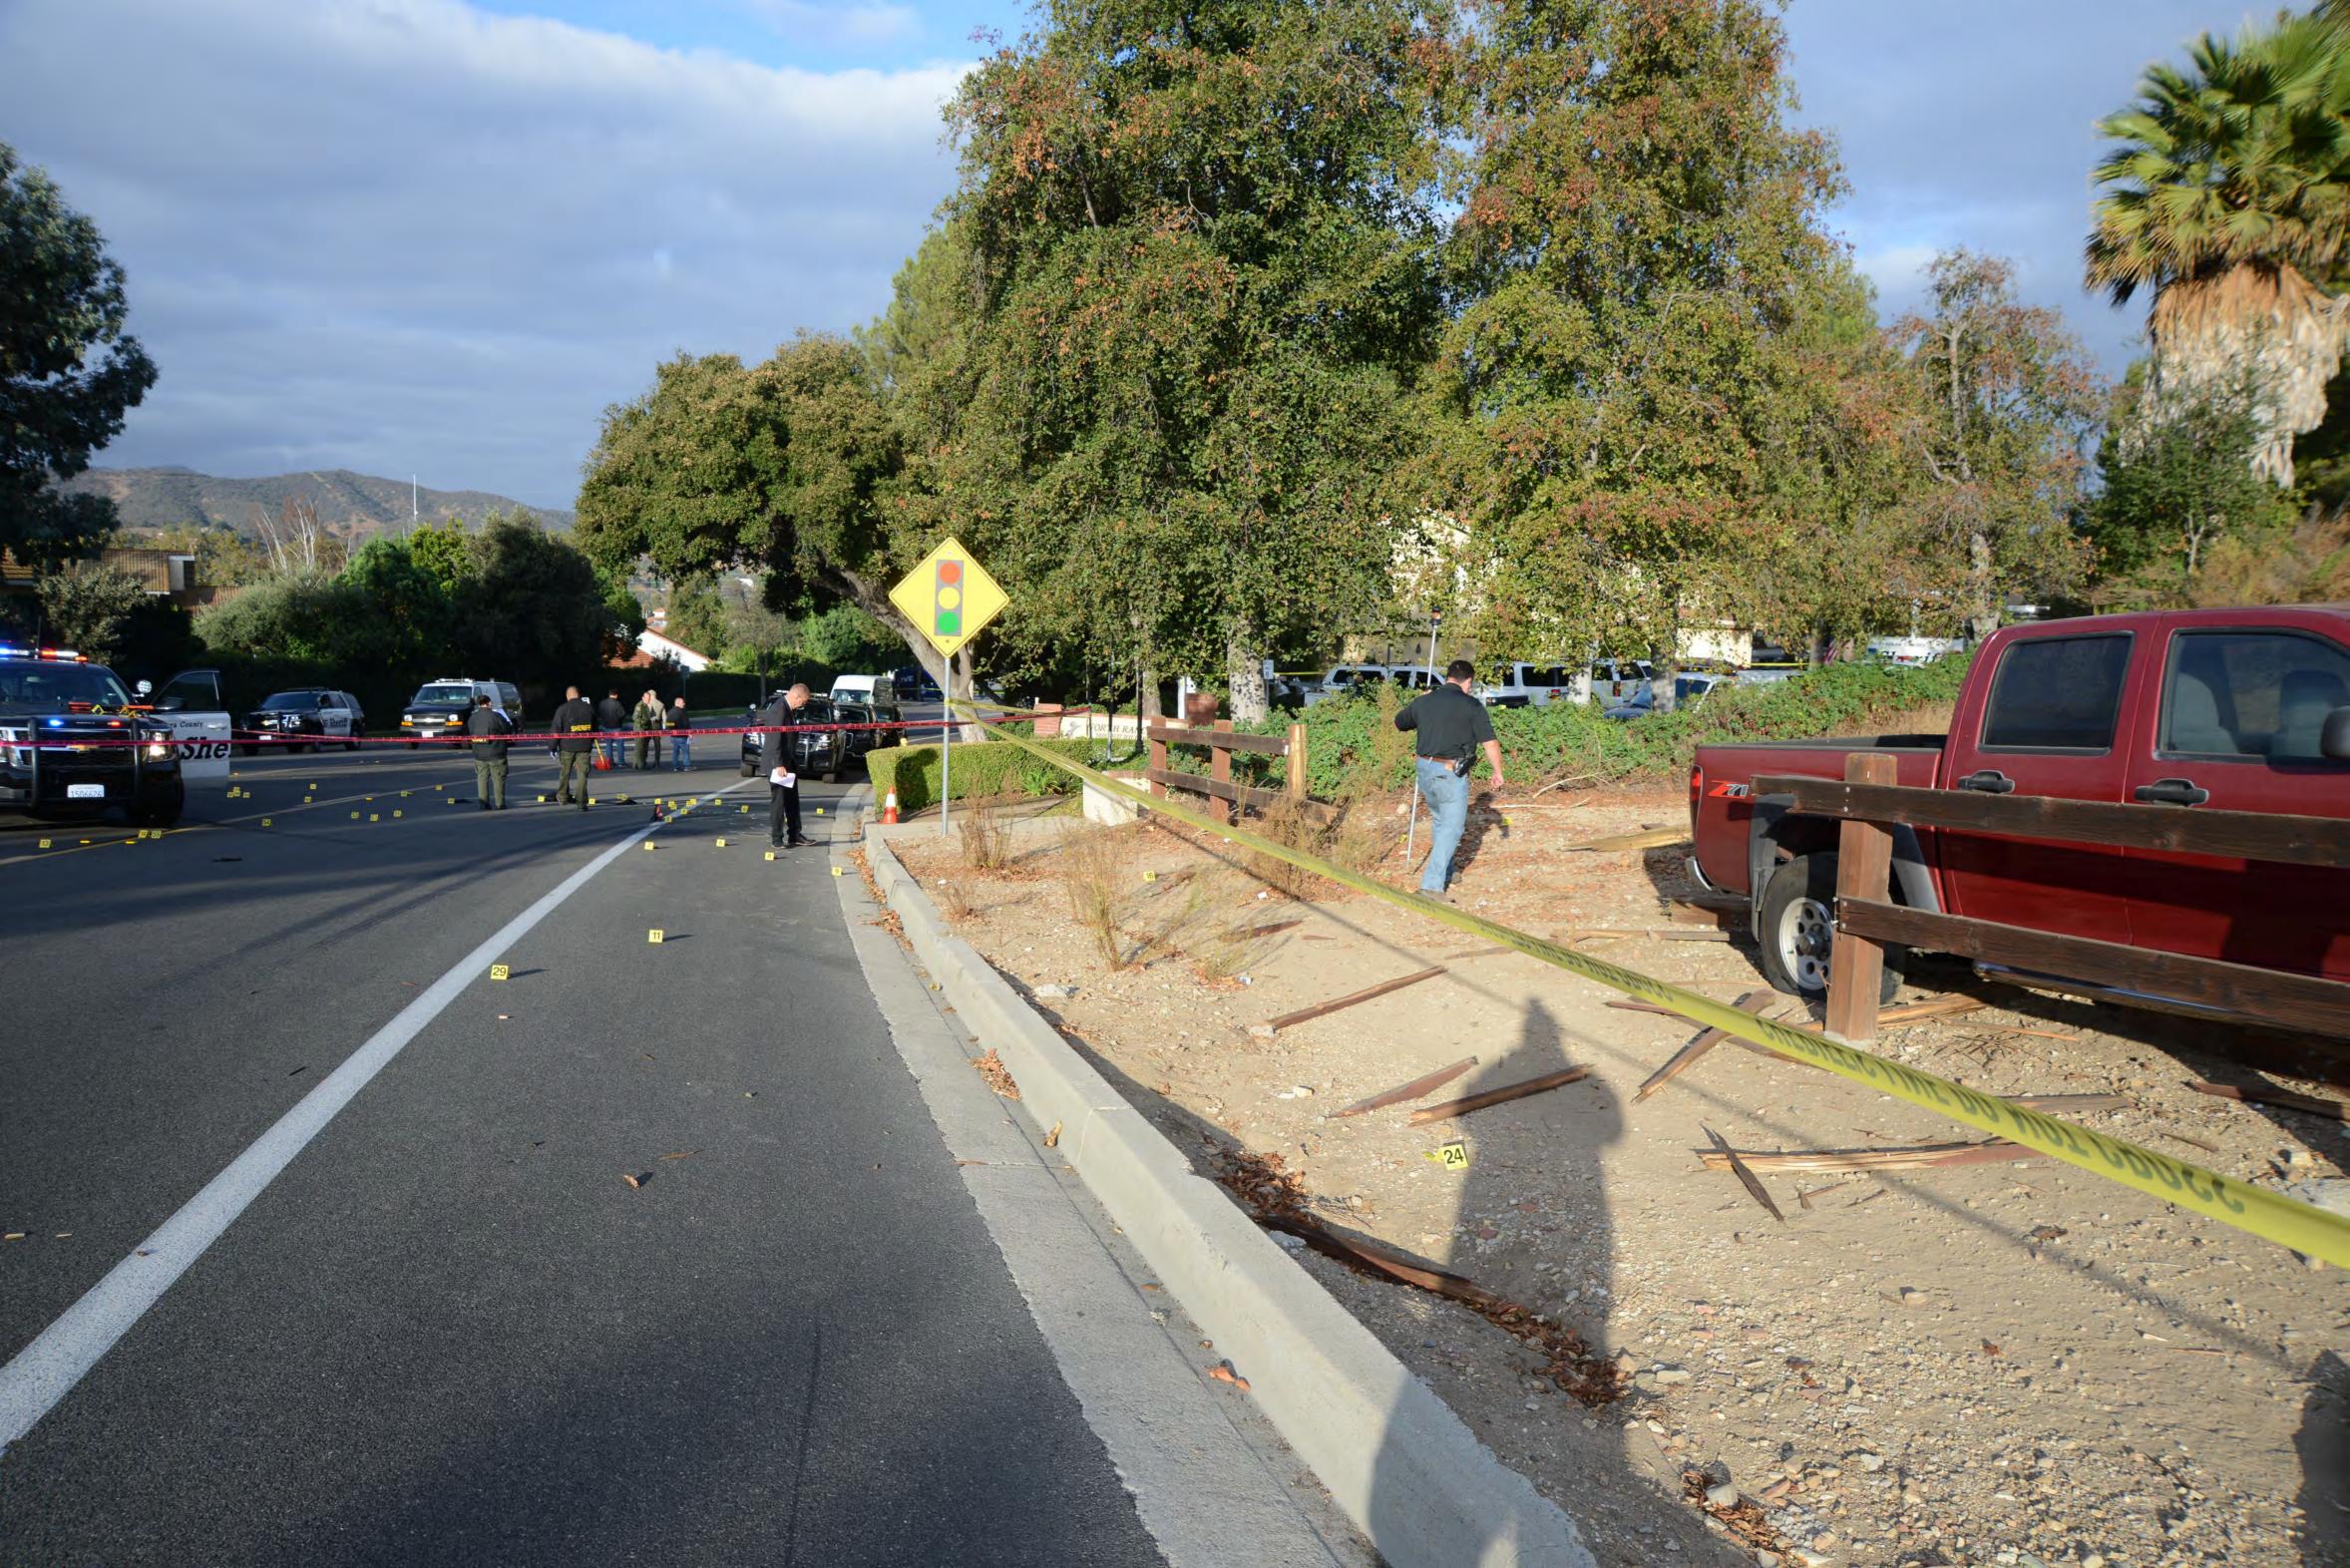

#### Scene

Prior to the shooting incident, Michael's vehicle was involved in a single vehicle collision with numerous stationary objects on the north and south sides of East Hillcrest Drive, east of the intersection with Duesenberg Drive. Michael's vehicle came to rest in the dirt shoulder on the north side East Hillcrest Drive. The shooting occurred in the westbound lane of East Hillcrest Drive.

This crime scene was confined to East Hillcrest Drive between the intersections of Duesenberg Drive and Black Oak Street within the city limits of Thousand Oaks. The scene was isolated to the 3100-3200 block of East Hillcrest Drive and portions of a dirt shoulder on the north side of East Hillcrest Drive. In this area, East Hillcrest Drive is a two lane highway that runs primarily east to west. Both the eastbound and westbound lanes are separated by a two way left turn lane, delineated by solid and broken yellow lines. This two way left turn lane turns into a dedicated left turn lane at the intersection with Duesenberg Drive. There is also an eastbound and westbound bike lane delineated by a solid white line. The speed limit posted in this area of East Hillcrest Drive is 45 miles per hour. The intersection of East Hillcrest Drive and Duesenberg Drive is controlled by a traffic light. The intersection of East Hillcrest Drive and Black Oak Street is controlled by one stop sign on Black Oak Street.

A residential neighborhood makes up the south boundary of East Hillcrest Drive between Duesenberg Drive and Black Oak Street. A block wall and sidewalk separates this neighborhood from East Hillcrest Drive. The neighborhood is not directly accessible from East Hillcrest Drive. The first access point to the neighborhood is via Black Oak Street. East Hillcrest Drive is bordered on the north side by a townhouse/condo complex named North Ranch Village. To the east of North Ranch Village is a field and open space. This open space is called the Hillcrest Open Space Preserve. This open space preserve makes up the northern boundary of East Hillcrest Drive from the North Ranch Village all the way past Black Oak Street.