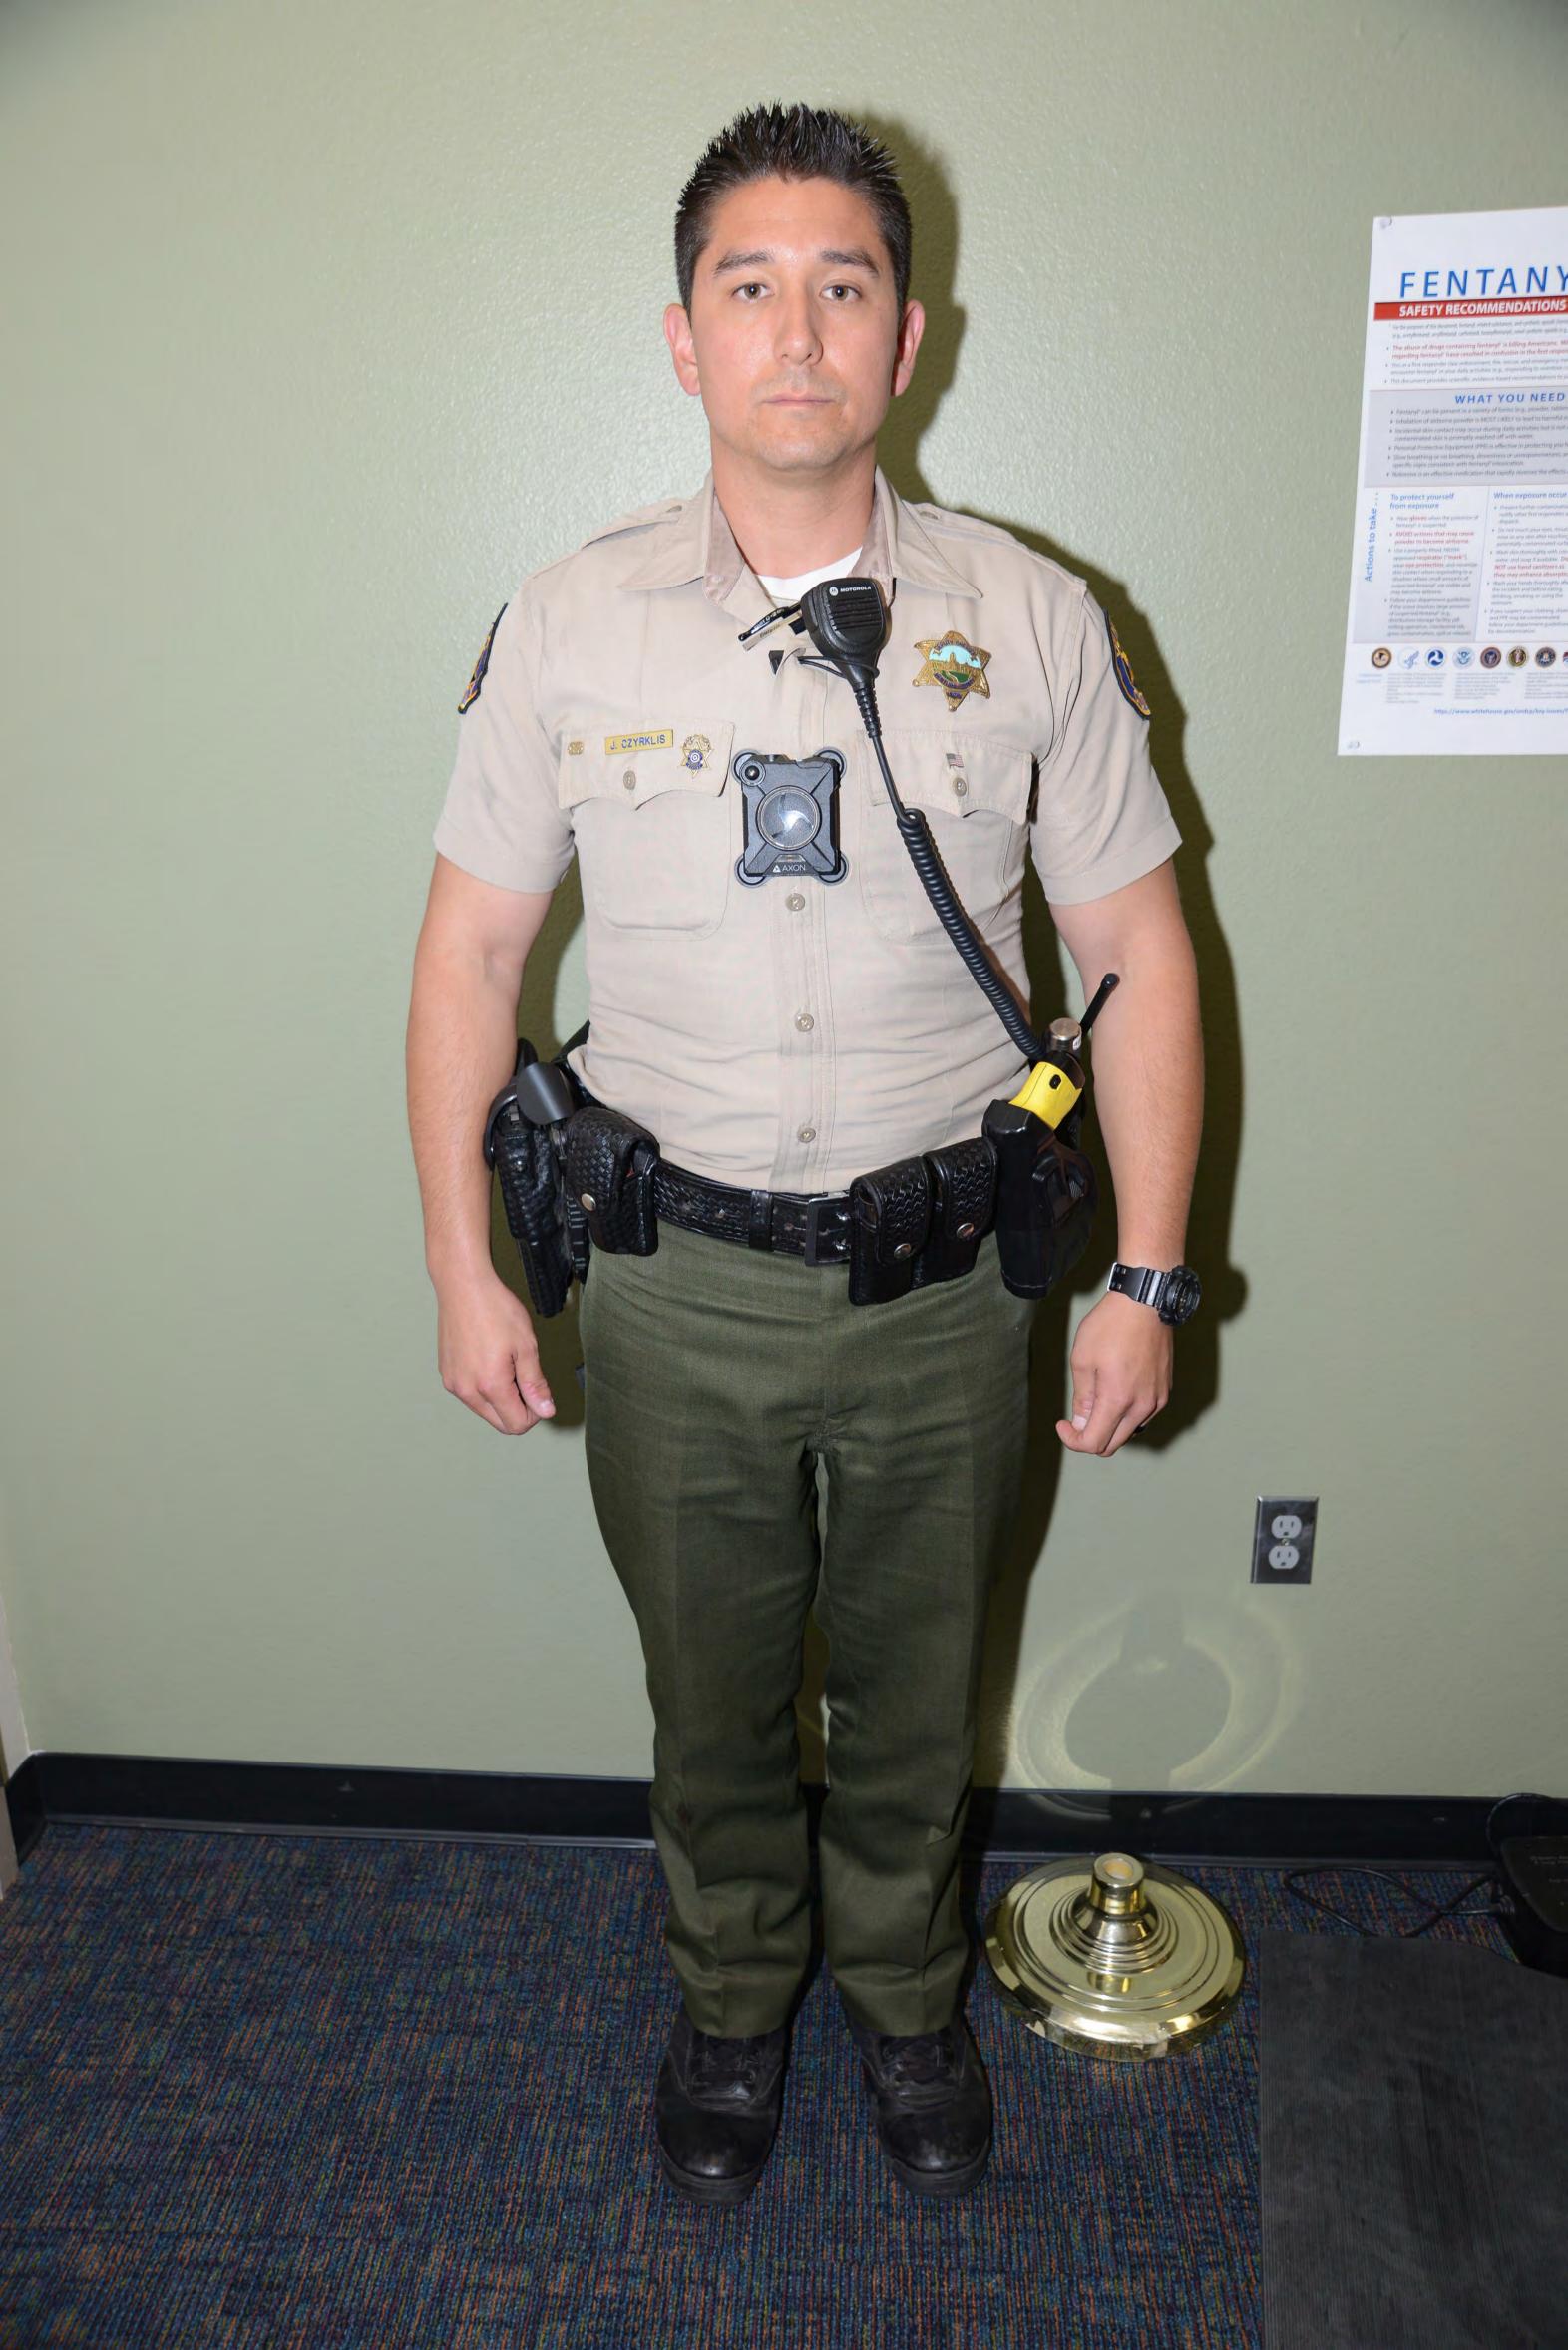

### **Deputy Justyn Czyrklis**

Deputy Czyrklis worked as a sworn peace officer for the past 6 years with the Ventura County Sheriff's Office. Deputy Czyrklis had been assigned to the Thousand Oaks Police Station as a patrol officer for the past 2 years. On 10-09-18, he was working dawn shift and began his shift at about 1900 hours. On that night, he was assigned to patrol and was wearing a uniform identifying himself as a Deputy Sheriff. Deputy Czyrklis confirmed his patrol equipment included his department issued Sig Sauer P226 which had one round in the chamber and 12 rounds in the ammunition magazine. Deputy Czyrklis carried two additional ammunition magazines which had 12 rounds in each of them. Deputy Czyrklis did not carry a back-up weapon. Deputy Czyrklis explained he carried an M16 assault rifle and an 870 Remington shotgun in his patrol vehicle. Also, he carried a Less Lethal shotgun in the patrol vehicle.

removed his handgun from the holster. Deputy Czyrklis pointed the handgun at Michael's center mass and started shooting at Michael. Deputy Czyrklis explained he did not have time to aim, he was only trying to quickly fire rounds at Michael's center mass because he was moving so quickly toward him. Deputy Czyrklis shot Michael because he believed Michael was going to stab and kill him. Deputy Czyrklis estimated he shot 4 or 5 rounds at Michael. He did not know how many rounds Sergeant King fired.