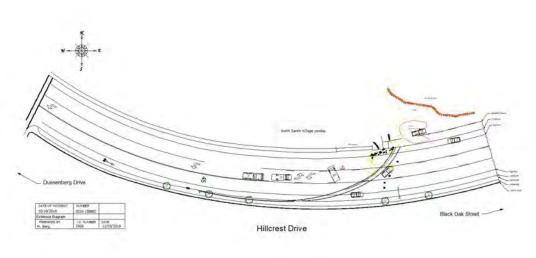

#### Scene

Prior to the shooting incident, Michael's vehicle was involved in a single vehicle collision with numerous stationary objects on the north and south sides of East Hillcrest Drive, east of the intersection with Duesenberg Drive. Michael's vehicle came to rest in the dirt shoulder on the north side East Hillcrest Drive. The shooting occurred in the westbound lane of East Hillcrest Drive.

This crime scene was confined to East Hillcrest Drive between the intersections of Duesenberg Drive and Black Oak Street within the city limits of Thousand Oaks. The scene was isolated to the 3100-3200 block of East Hillcrest Drive and portions of a dirt shoulder on the north side of East Hillcrest Drive. In this area, East Hillcrest Drive is a two lane highway that runs primarily east to west. Both the eastbound and westbound lanes are separated by a two way left turn lane, delineated by solid and broken yellow lines. This two way left turn lane turns into a dedicated left turn lane at the intersection with Duesenberg Drive. There is also an eastbound and westbound bike lane delineated by a solid white line. The speed limit posted in this area of East Hillcrest Drive is 45 miles per hour. The intersection of East Hillcrest Drive and Duesenberg Drive is controlled by a traffic light. The intersection of East Hillcrest Drive and Black Oak Street is controlled by one stop sign on Black Oak Street.

A residential neighborhood makes up the south boundary of East Hillcrest Drive between Duesenberg Drive and Black Oak Street. A block wall and sidewalk separates this neighborhood from East Hillcrest Drive. The neighborhood is not directly accessible from East Hillcrest Drive. The first access point to the neighborhood is via Black Oak Street. East Hillcrest Drive is bordered on the north side by a townhouse/condo complex named North Ranch Village. To the east of North Ranch Village is a field and open space. This open space is called the Hillcrest Open Space Preserve. This open space preserve makes up the northern boundary of East Hillcrest Drive from the North Ranch Village all the way past Black Oak Street.