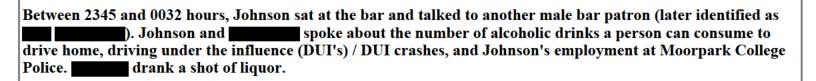

#### Crown And Anchor English Pub at 2891 Thousand Oaks Boulevard, Thousand Oaks

On 10-09-18, at about 1908 hours, Michael Johnson walked into the front entrance to the Crown and Anchor Pub. Michael was alone. Michael wore a jacket, shirt, jeans, and shoes. It appeared to be the same clothing he was wearing during the officer involved shooting. Michael sat down at the bar directly in front of the television. Over the course of six hours (between 1909 and 0109 hours), Michael was seen drinking of total of three 20-ounce beers and four shots of liquor. Michael spoke to several bar patrons and he spoke to the bar tender. At 0110 hours, Michael left the pub and walked to the parking lot. Michael's truck was out of view of the surveillance camera. NOTE: The distance from the Crown and Anchor Pub and the site of the collision / crime scene was .46 of a mile or 840 yards. The most direct route from the restaurant would have been north on Skyline Drive and east on Hillcrest Drive. Also, it appeared Michael was in a normal mood with no talk of depression or suicidal thoughts. Michael did not act angry or upset in anyway, nor did he show signs of being heavily intoxicated.