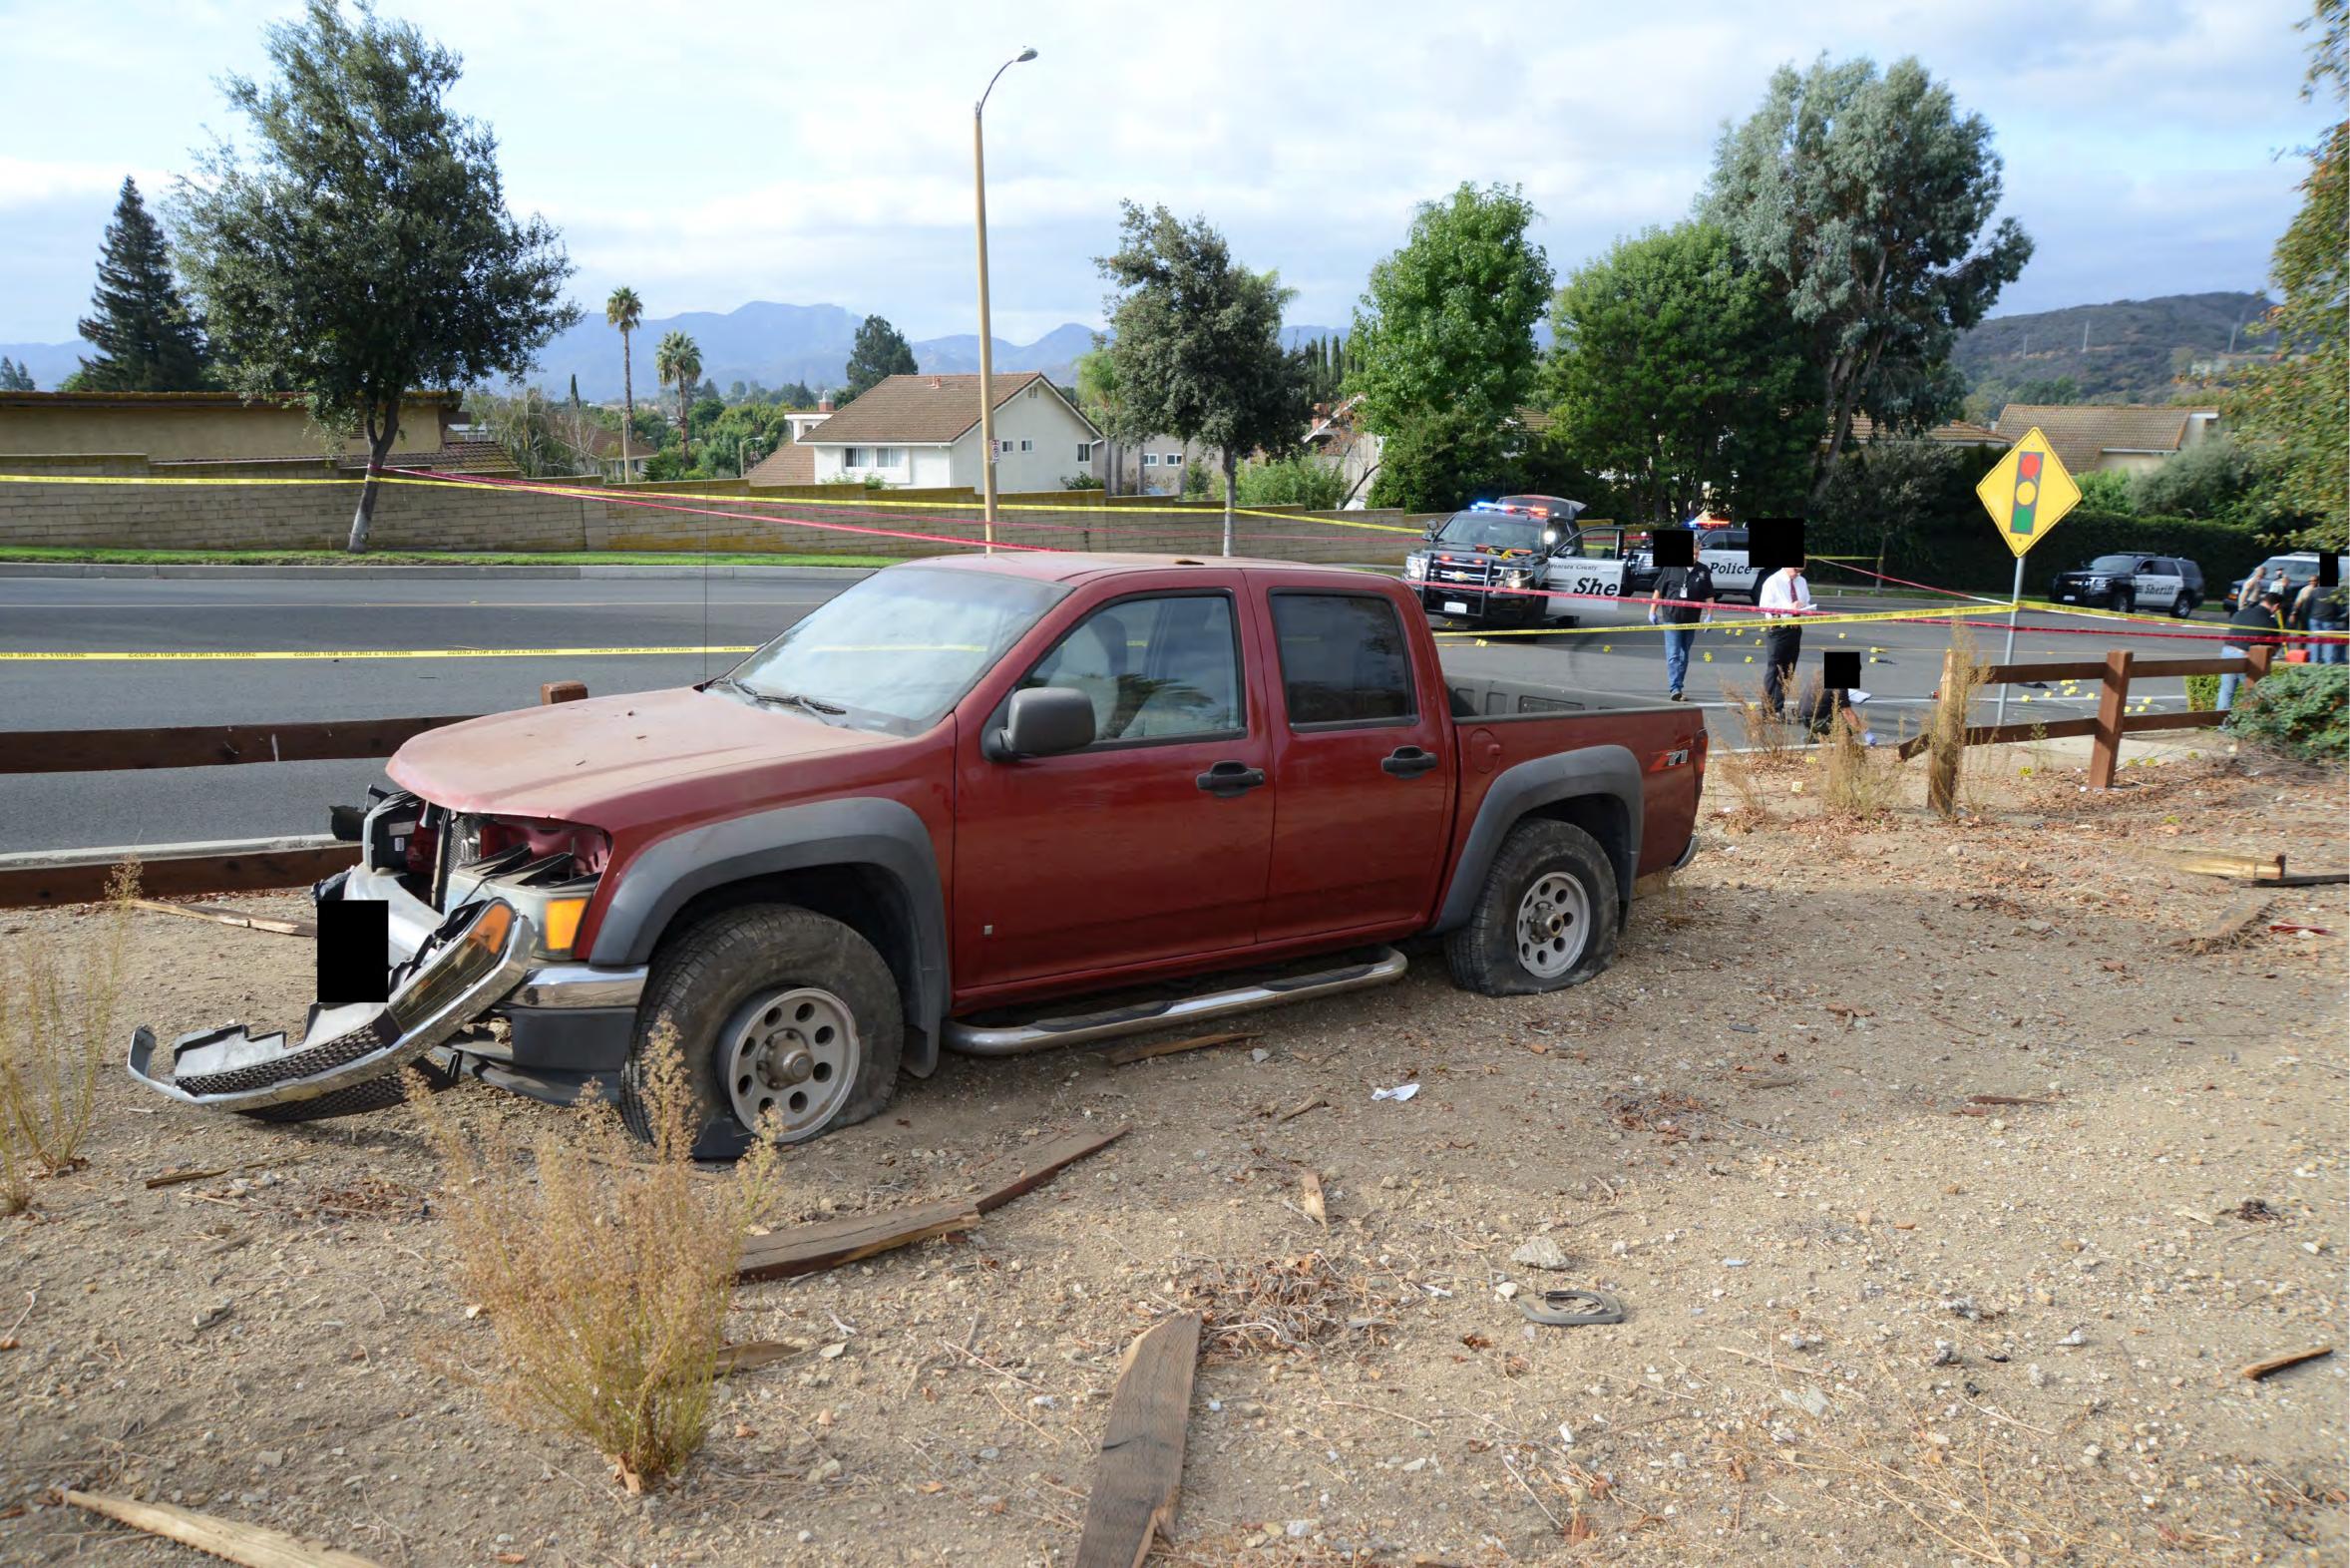

#### Scene

Prior to the shooting incident, Michael's vehicle was involved in a single vehicle collision with numerous stationary objects on the north and south sides of East Hillcrest Drive, east of the intersection with Duesenberg Drive. Michael's vehicle came to rest in the dirt shoulder on the north side East Hillcrest Drive. The shooting occurred in the westbound lane of East Hillcrest Drive.

#### Suspect's Vehicle

Michael Johnson's vehicle was found on the north shoulder of the 3100-3200 block of East Hillcrest Drive. The vehicle was identified as a red 2006 Chevrolet Colorado truck, license plate #CA. The truck had sustained major damage to the front end.