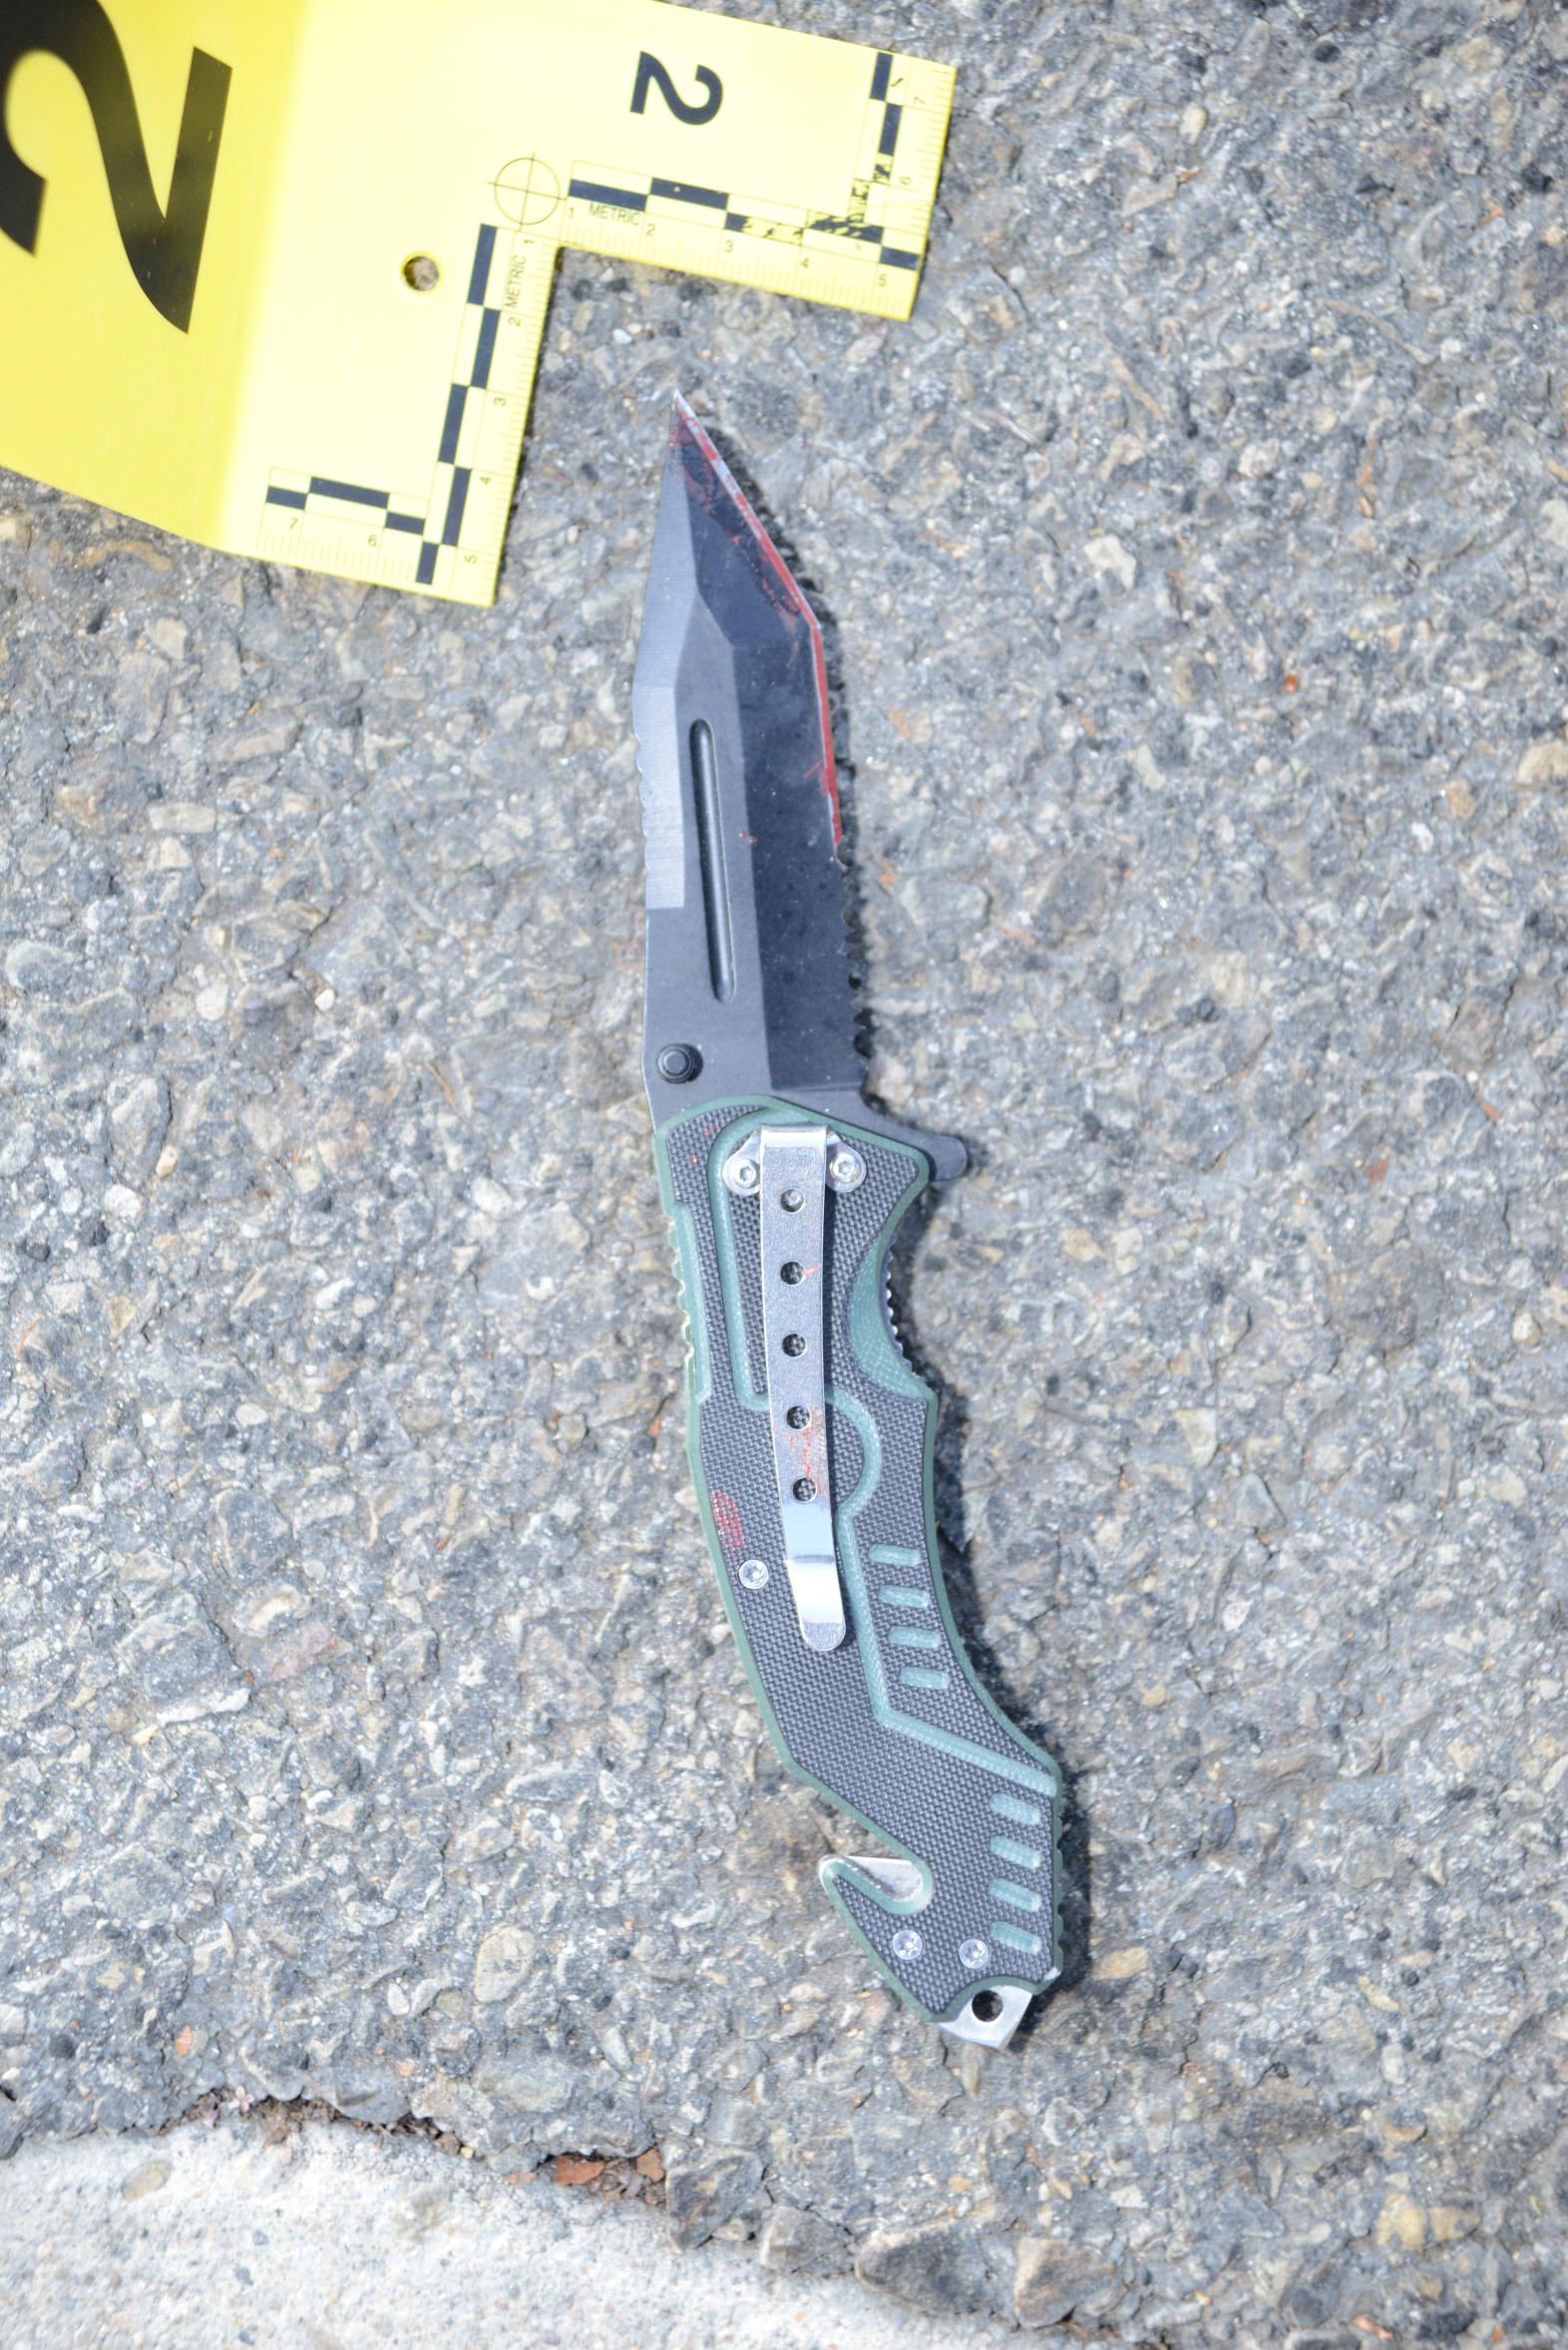

#### **Suspect's Knife**

There was one knife found at the scene. The knife was a green folding pocket knife stained with blood.