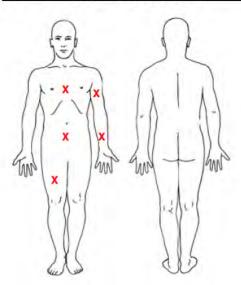

#### Suspect's Body

Michael Johnson's body was at the scene. Michael had multiple lacerations to his left and right forearms, numerous abrasions to the lower torso, and 10 gunshot wounds from 8 gunshots to the upper torso. Ventura County Medical Examiner Investigator Armando Chavez collected the body. Dr. Chris Young performed the autopsy. During the autopsy, Michael's cause of death was determined to be from multiple gunshot wounds to the chest. Refer to the below listed Autopsy / Injuries section for further details.

#### **Autopsy / Injuries**

On 10-11-18, Ventura County Medical Examiner Dr. Chris Young conducted an autopsy with Michael. Michael was found to be wearing blue jeans, boxers, a gray Vans belt, Vans shoes, and a Casio watch. The front of the belt had an indentation from a possible projectile strike. Michael had minor abrasions to the front forehead and the left side of his head. Michael had more than 15 minor lacerations to his left forearm. Michael had more than 20 minor and deep lacerations to his right forearm. All of the lacerations to his forearms appeared to be self-inflicted. Michael had multiple abrasions to his lower torso, upper torso, and legs which appeared to be caused by the less lethal impacts.

Michael had 10 bullet wounds to his upper torso and arms. Based on the locations of the bullet wounds, it appeared Michael was struck with 8 bullets and 2 wounds were from re-entries. 3 bullets were recovered from Michael's left chest area, right lateral torso, and right pelvic floor. No other bullets were found.