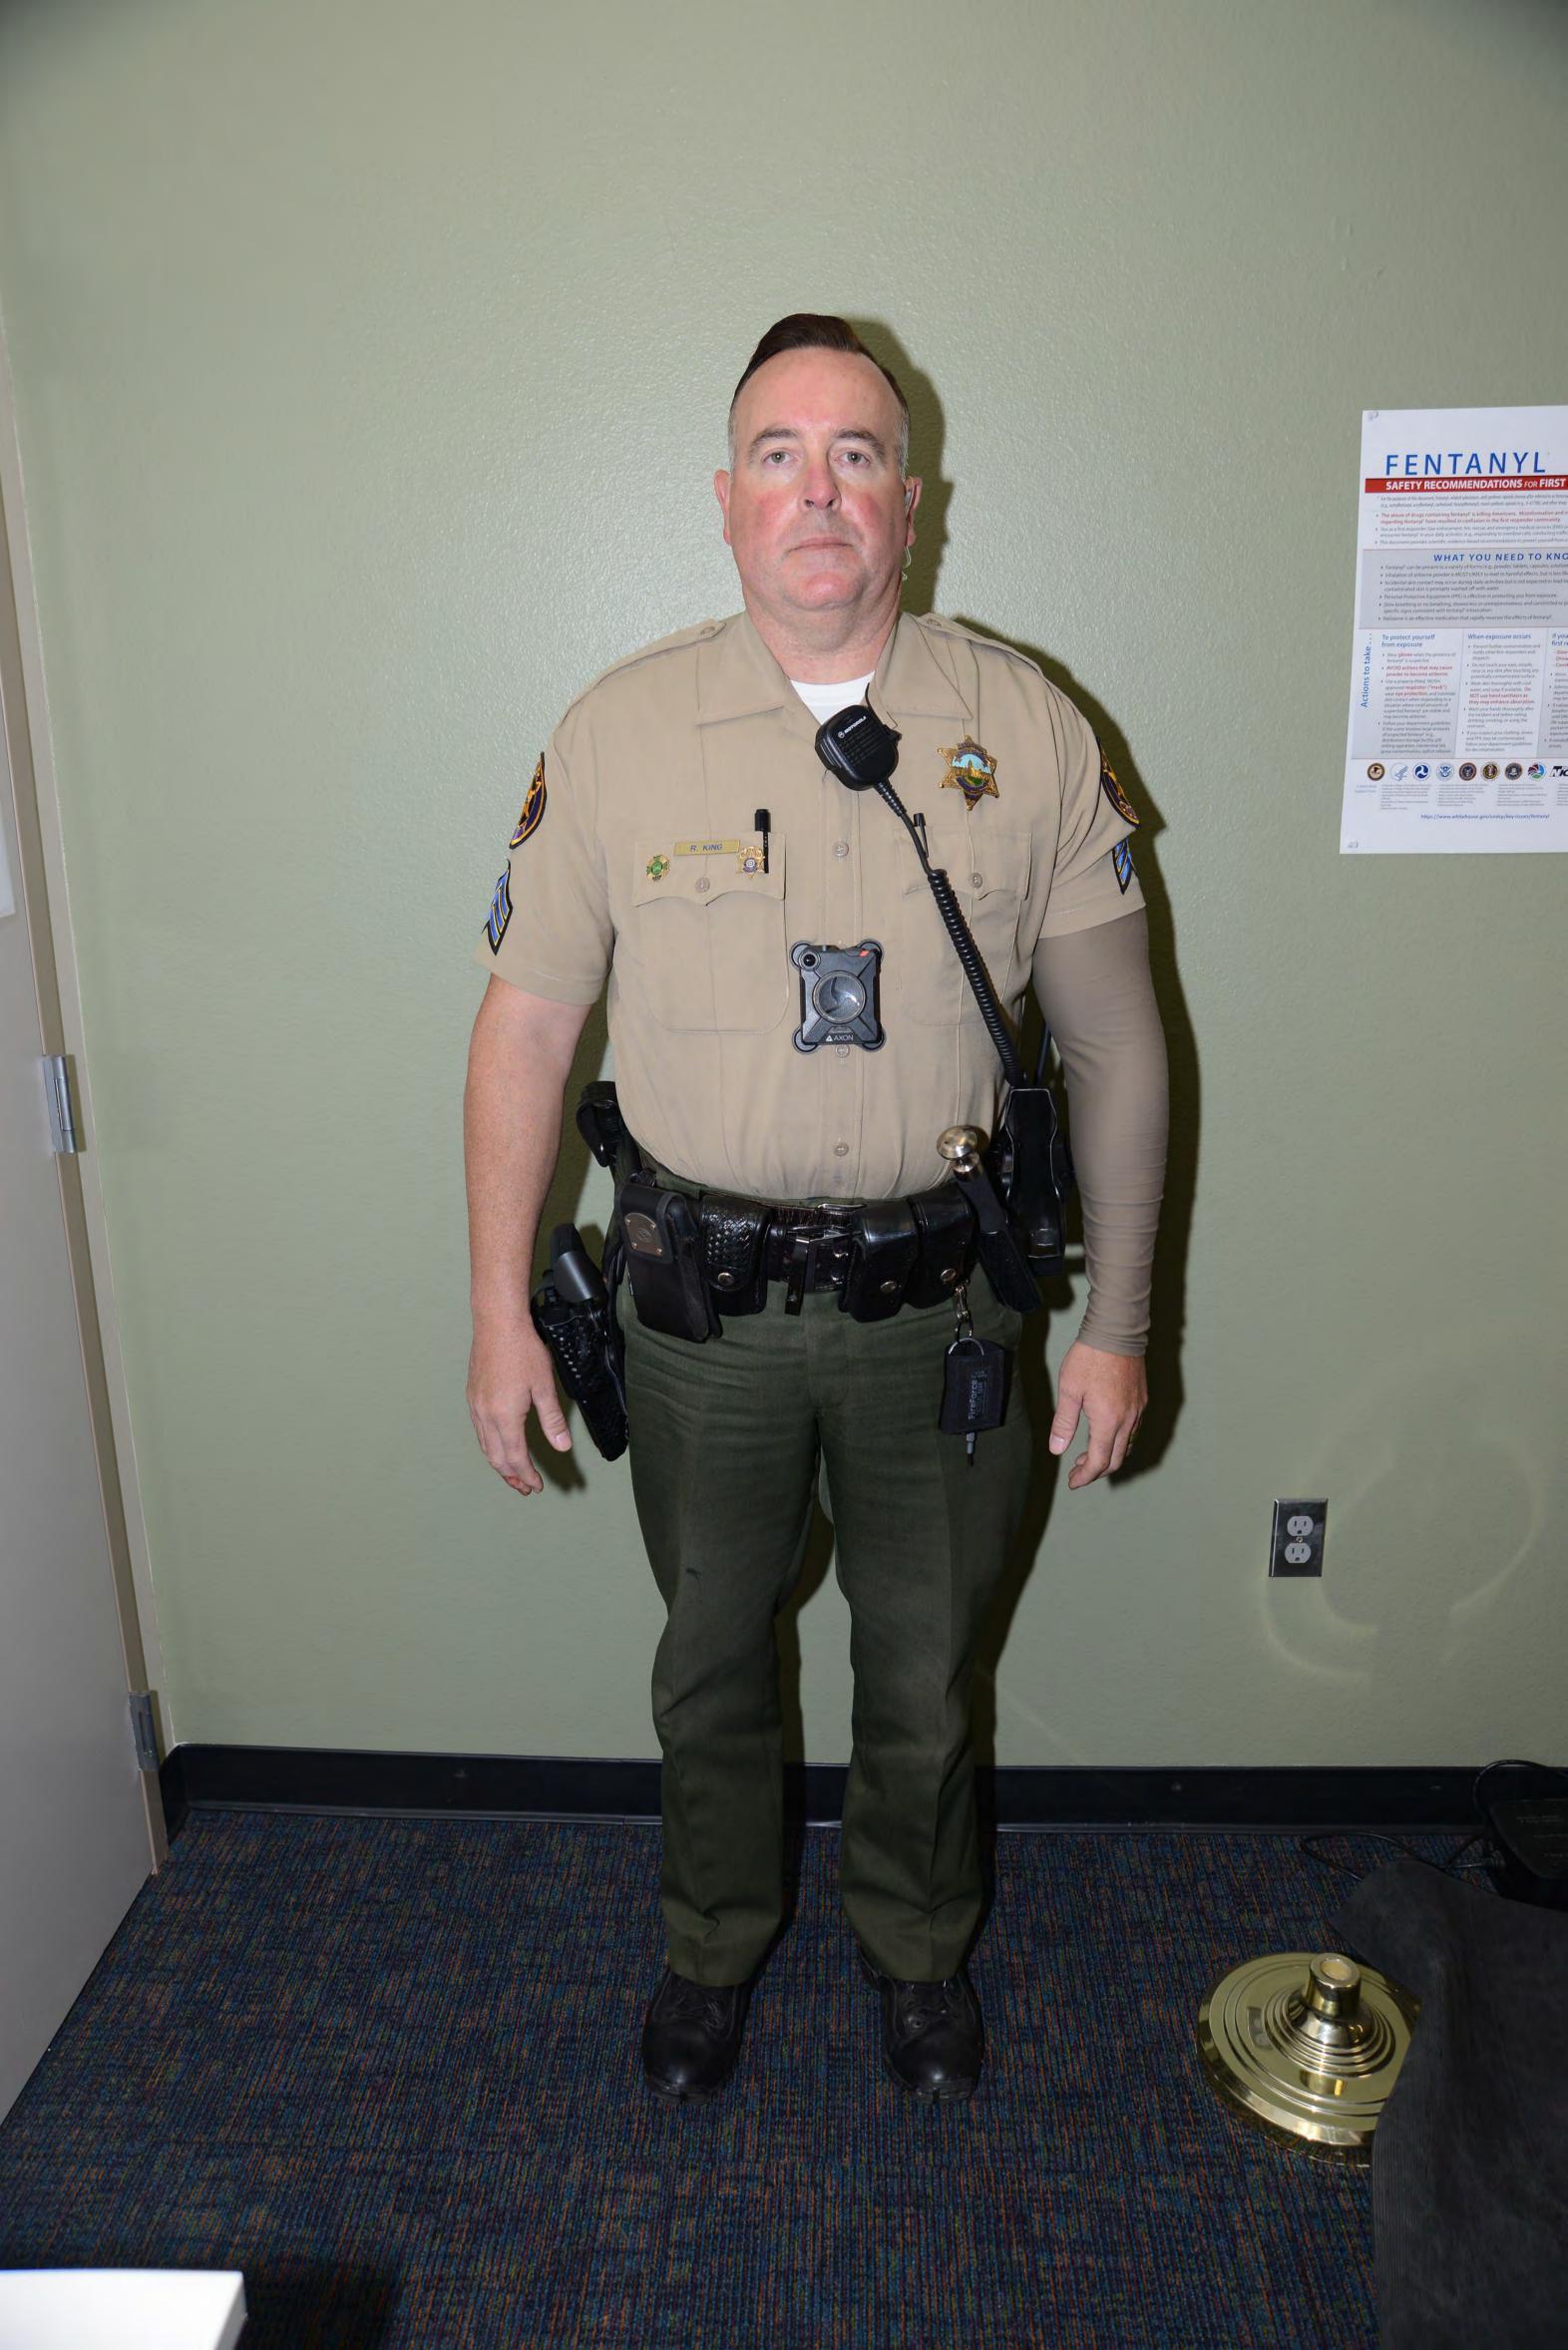

# Sergeant Russell King

Sergeant King has been employed as a deputy sheriff for the Ventura County Sheriff's Office for about 23 years. He was assigned to the Thousand Oaks Police Station as a patrol supervisor. On 10-09-19, at about 1715 hours, he began his patrol shift. He was assigned to dawn shift. Sergeant King identified his handgun as a Sig Sauer P220 Elite .45 caliber. Sergeant King had five ammunition magazines and each of them had the maximum capacity of eight rounds. He knew all of ammunition magazines were at capacity with one round being in the chamber of the handgun.

As Michael walked toward them, Sergeant King told Deputy Czyrklis to shoot him with less lethal rounds. Sergeant King heard Deputy Czyrklis shooting the less lethal rounds at Michael, but they had no effect. Michael kept walking toward them. Sergeant King knew Deputy Czyrklis was out of less lethal rounds. Sergeant King knew he was Deputy Czyrklis' lethal cover. Sergeant King grabbed his taser with his strong (right) hand while holding the firearm in his left hand. Sergeant King believed he could possibly resolve this incident with a less lethal force option. As Sergeant King grabbed his taser, Sergeant King saw Michael walking quickly toward Deputy Czyrklis. Sergeant King believed if he did not shoot Michael, Deputy Czyrklis would have been stabbed. Sergeant King used the firearm in his left hand to shoot Michael. As Sergeant King shot Michael, he noticed Michael was still walking toward Deputy Czyrklis. Sergeant King continued to shoot Michael because the shots were not stopping him. Sergeant King believed he shot 9 rounds at Michael. Sergeant King estimated Michael was about 3 feet away from Deputy Czyrklis when he finally fell to the ground. Sergeant King believed Deputy Czyrklis was holding an empty less lethal shotgun during the incident. Sergeant King did not learn Deputy Czyrklis used lethal force until after the incident occurred.