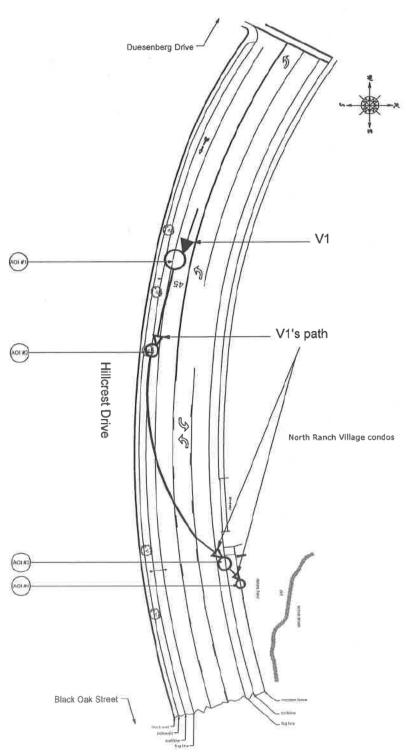

#### Scene

Prior to the shooting incident, Michael's vehicle was involved in a single vehicle collision with numerous stationary objects on the north and south sides of East Hillcrest Drive, east of the intersection with Duesenberg Drive. Michael's vehicle came to rest in the dirt shoulder on the north side East Hillcrest Drive. The shooting occurred in the westbound lane of East Hillcrest Drive.

This crime scene was confined to East Hillcrest Drive between the intersections of Duesenberg Drive and Black Oak Street within the city limits of Thousand Oaks. The scene was isolated to the 3100-3200 block of East Hillcrest Drive and portions of a dirt shoulder on the north side of East Hillcrest Drive. In this area, East Hillcrest Drive is a two lane highway that runs primarily east to west. Both the eastbound and westbound lanes are separated by a two way left turn lane, delineated by solid and broken yellow lines. This two way left turn lane turns into a dedicated left turn lane at the intersection with Duesenberg Drive. There is also an eastbound and westbound bike lane delineated by a solid white line. The speed limit posted in this area of East Hillcrest Drive is 45 miles per hour. The intersection of East Hillcrest Drive and Duesenberg Drive is controlled by a traffic light. The intersection of East Hillcrest Drive and Black Oak Street is controlled by one stop sign on Black Oak Street.

A residential neighborhood makes up the south boundary of East Hillcrest Drive between Duesenberg Drive and Black Oak Street. A block wall and sidewalk separates this neighborhood from East Hillcrest Drive. The neighborhood is not directly accessible from East Hillcrest Drive. The first access point to the neighborhood is via Black Oak Street. East Hillcrest Drive is bordered on the north side by a townhouse/condo complex named North Ranch Village. To the east of North Ranch Village is a field and open space. This open space is called the Hillcrest Open Space Preserve. This open space preserve makes up the northern boundary of East Hillcrest Drive from the North Ranch Village all the way past Black Oak Street.

#### **BWC Video Summary**

The officer involved shooting was captured on BWC footage by cameras worn by Sergeant King and Deputy Czyrklis. Sergeant King and Deputy Czyrklis were standing side by side and their cameras captured similar view points. The following is a summary of what both videos captured: Sergeant King stopped his vehicle in the middle of East Hillcrest Drive and the headlamps of the vehicle faced the truck. Deputy Czyrklis stopped his vehicle on the south side of East Hillcrest Drive and it was behind Sergeant King's vehicle. Sergeant King and Deputy Czyrklis arrived on scene simultaneous and exited their patrol vehicles. Deputy Czyrklis possessed a less lethal shotgun and Sergeant King possessed a handgun in his hands. Sergeant King and Deputy Czyrklis stood at the front passenger quarter panel of Sergeant King's patrol vehicle. The patrol vehicle was just west of the red truck. The patrol vehicle was facing northwest toward the red truck. Lights from the patrol vehicle illuminated the rear portion of the red truck.

Sergeant King and Deputy Czyrklis pointed the firearms (less lethal shotgun and handgun) toward the red truck. It appeared Michael was not visible from their position. Deputy Frates was on the east side of the truck. Deputy Frates yelled at Sergeant King that Michael was cutting his wrists. Sergeant King said, "Let's move up." Deputy Czyrklis was in front and Sergeant King was slightly behind and to the right of him. Sergeant King and Deputy Czyrklis walked from the center median area of the street toward the truck. As they walked up to the white roadway line / bicycle lane on the north side of Hillcrest Drive, Michael stood near the rear bed of the truck. Sergeant King and Deputy Czyrklis stopped and stood on the north bicycle lane near the north curb. Sergeant King said, "Drop it." Deputy Czyrklis said, "Drop the knife." Sergeant King yelled, "Drop it, drop it." Deputy Czyrklis again yelled, "Drop the knife."