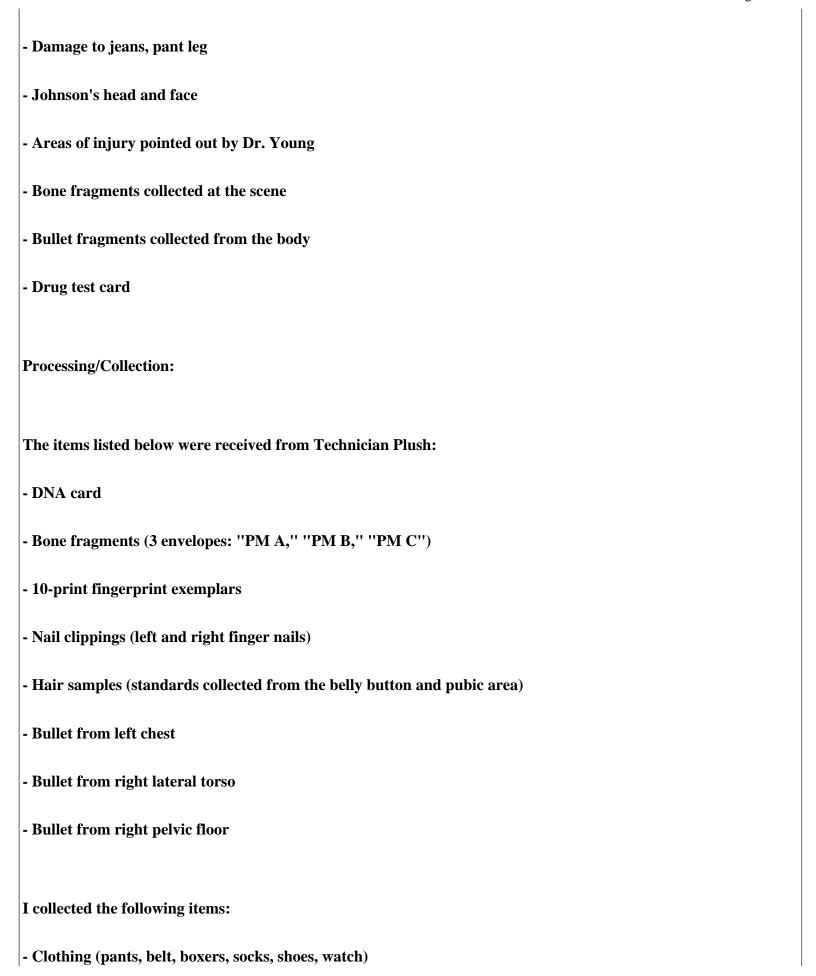

#### **Blood Drops And Bone Fragments**

There were numerous blood drops found on the outside of Michael's vehicle and on the dirt of the north shoulder. The blood drops caused a trail from the vehicle to the scene of the shooting. Large pools of blood were on the street at the site of the shooting along with multiple pieces of bone fragments.