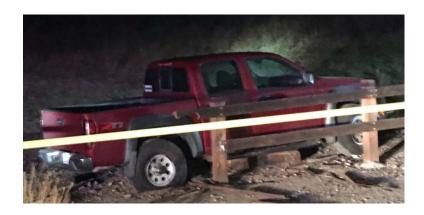

#### Scene

Prior to the shooting incident, Michael's vehicle was involved in a single vehicle collision with numerous stationary objects on the north and south sides of East Hillcrest Drive, east of the intersection with Duesenberg Drive. Michael's vehicle came to rest in the dirt shoulder on the north side East Hillcrest Drive. The shooting occurred in the westbound lane of East Hillcrest Drive.

#### Suspect's Vehicle

Michael Johnson's vehicle was found on the north shoulder of the 3100-3200 block of East Hillcrest Drive. The vehicle was identified as a red 2006 Chevrolet Colorado truck, license plate #CA. The truck had sustained major damage to the front end.