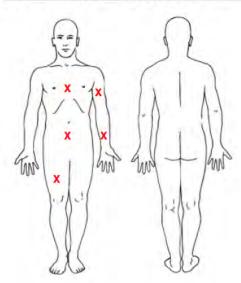

#### Suspect's Body

Michael Johnson's body was at the scene. Michael had multiple lacerations to his left and right forearms, numerous abrasions to the lower torso, and 10 gunshot wounds from 8 gunshots to the upper torso. Ventura County Medical Examiner Investigator Armando Chavez collected the body. Dr. Chris Young performed the autopsy. During the autopsy, Michael's cause of death was determined to be from multiple gunshot wounds to the chest. Refer to the below listed Autopsy / Injuries section for further details.

#### **Autopsy / Injuries**

On 10-11-18, Ventura County Medical Examiner Dr. Chris Young conducted an autopsy with Michael. Michael was found to be wearing blue jeans, boxers, a gray Vans belt, Vans shoes, and a Casio watch. The front of the belt had an indentation from a possible projectile strike. Michael had minor abrasions to the front forehead and the left side of his head. Michael had more than 15 minor lacerations to his left forearm. Michael had more than 20 minor and deep lacerations to his right forearm. All of the lacerations to his forearms appeared to be self-inflicted. Michael had multiple abrasions to his lower torso, upper torso, and legs which appeared to be caused by the less lethal impacts.

Michael had 10 bullet wounds to his upper torso and arms. Based on the locations of the bullet wounds, it appeared Michael was struck with 8 bullets and 2 wounds were from re-entries. 3 bullets were recovered from Michael's left chest area, right lateral torso, and right pelvic floor. No other bullets were found.

Michael had the following internal injuries: One hole to the aorta, one hole to the vena cava, one hole to the liver, and one hole to the stomach.

Dr. Young determined the cause of death was multiple gunshot wounds to the chest. A toxicology examination later determined Michael had a Blood Alcohol Concentration (BAC) of .27%.