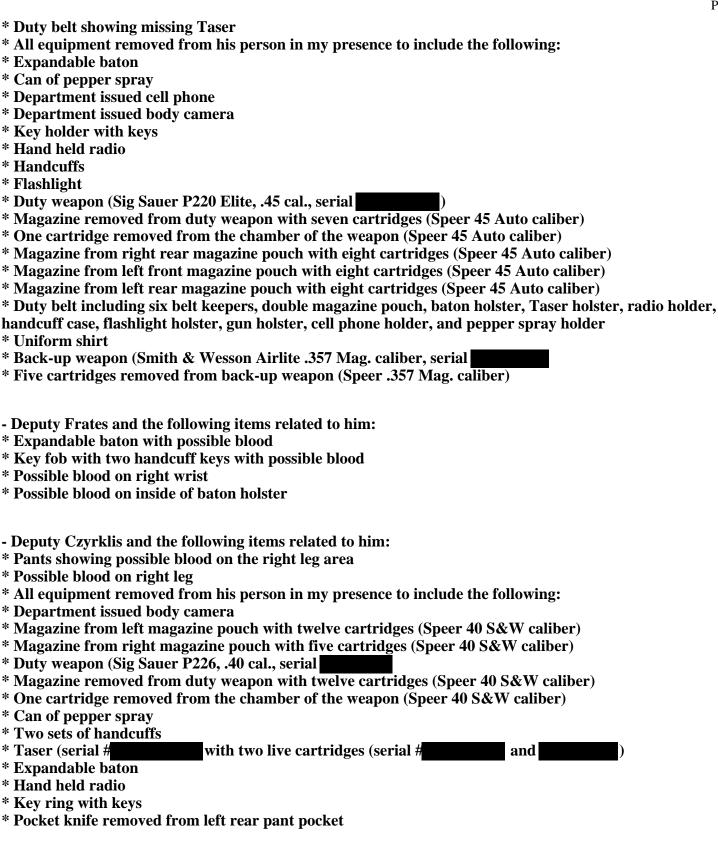

| with blood, black sweat shirt stained with blood, and a tube of Chapstick. Three purchase receipts were found in Michael's pant pockets. One receipt was for gasoline at the Shell Gas at 3995 East Thousand Oaks Boulevard on 10-09-18 at 1901 hours. The other two receipts were for alcoholic beverages at the Crown and Anchor English Pub. One receipt was for the amount of \$45.05 on 10-09-18 at 2339 hours and the other receipt was for \$54.70 on 10-09-18 at 2342 hours. I later learned the receipt for \$45.05 had been voided, but the other receipt was paid. The items on the receipt included two "805" 20-ounce beers, and four shots of "Jameson's" Irish whiskey. The purchases were made with a debit card belonging to "later identified as who was Michael's mother. |
|----------------------------------------------------------------------------------------------------------------------------------------------------------------------------------------------------------------------------------------------------------------------------------------------------------------------------------------------------------------------------------------------------------------------------------------------------------------------------------------------------------------------------------------------------------------------------------------------------------------------------------------------------------------------------------------------------------------------------------------------------------------------------------------------|
| Less Lethal Shotguns and Miscellaneous Less Lethal Equipment                                                                                                                                                                                                                                                                                                                                                                                                                                                                                                                                                                                                                                                                                                                                 |
| The following items were collected as evidence at the scene: One less lethal shotgun serial one Mossberg less lethal shotgun serial two live cartridges of less lethal, five less lethal (bean bag) empty shell casings, five bean bag cartridge waddings, five bean bag projectile / socks, and four bean bag end caps.                                                                                                                                                                                                                                                                                                                                                                                                                                                                     |
| Miscellaneous Law Enforcement And First Responder Equipment  Miscellaneous equipment from the deputies and medical responders were found at the scene.  The equipment included: One Taser serial with both cartridges, one empty Sig Sauer P220 ammunition magazine, black latex gloves, medical packaging, AED pads, and AED pad adhesive strips.                                                                                                                                                                                                                                                                                                                                                                                                                                           |
| Bullets and Bullet Strikes  There were a total of five bullets found at the scene along with several bullet fragments. Four of the bullets were found in the roadway. There were a total of five bullet impacts marks found in the dirt of the north shoulder. All of the impacts were examined and only one of the bullets was recovered from the dirt impact area.                                                                                                                                                                                                                                                                                                                                                                                                                         |
| Officers' Firearms And Equipment The following firearms and equipment were collected as evidence:                                                                                                                                                                                                                                                                                                                                                                                                                                                                                                                                                                                                                                                                                            |
| Sergeant King's handgun was collected and identified as a Sig Sauer, P220 Elite, .45 caliber, serial with an attached light. One live round (Speer .45 Auto) was found in the chamber of the handgun. One 8-round magazine was removed from the firearm that had seven                                                                                                                                                                                                                                                                                                                                                                                                                                                                                                                       |

Deputy Czyrklis' handgun was collected and identified as a Sig Sauer, P226, .40 caliber, serial with an attached light. One live round (Speer .40 S&W) was found in the chamber of n. One 12-round magazine was removed from the firearm that had five live rounds in

live rounds in it. Sergeant King's uniform pants and shirt, expandable baton, and three gun

magazines with eight live rounds were collected as evidence.

it. Deputy Czyrklis' uniform pants and shirt, expandable baton, and two gun magazines with twelve live rounds were collected as evidence.

Deputy Frates' baton was collected as evidence. The baton had blood on it.

#### **Spent Casings**

Eight spent Speer .45 caliber shell casings were found in the street at the scene. Seven spent Speer .40 caliber shell casings were found in the street.