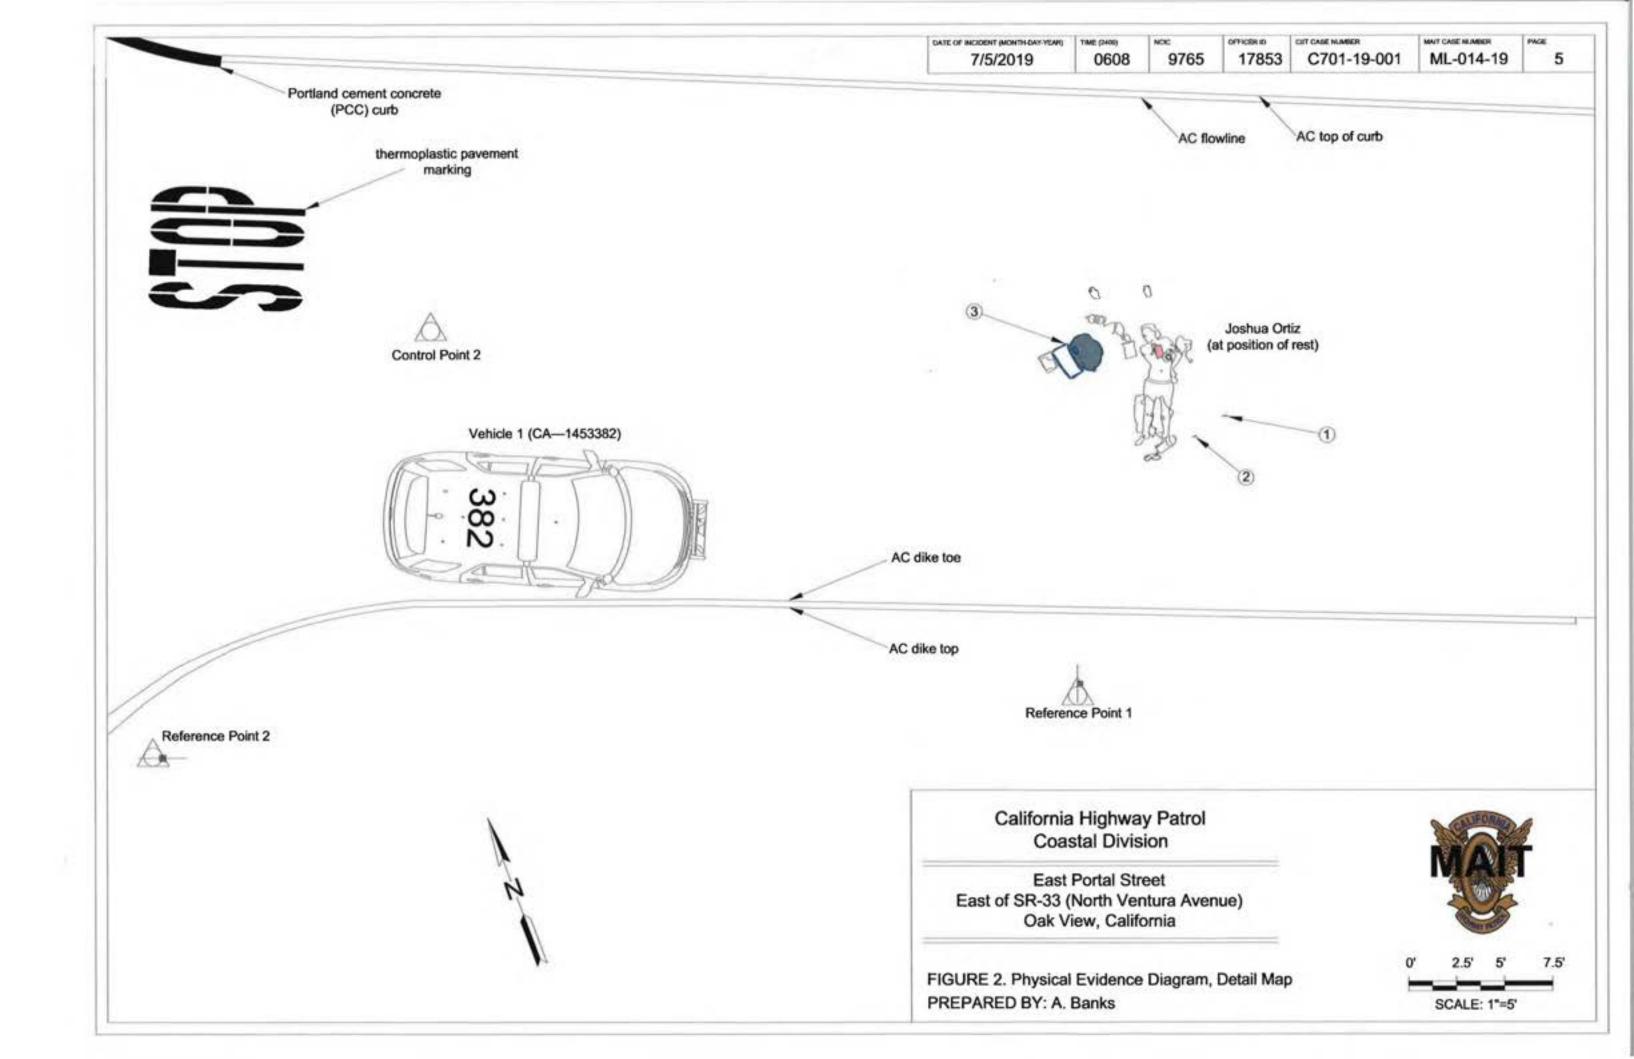

## Crime Scene

This incident occurred on East Portal Street, just east of Highway 33. East Portal Street is a two lane, asphalt paved roadway that runs east and west. East Portal Street is situated between Highway 33 and Park Avenue, in the unincorporated area of Ventura County known as Oak View. This area is considered residential and commercial, with businesses and homes on East Portal Street. The street has a slight incline as it runs east from Highway 33. The north side of East Portal Street has a large planter with trees and a wood barrier that runs parallel to the asphalt curb along the street. The south side of East Portal Street also has a raised asphalt curb that runs parallel with the street. There are no sidewalks in this area of East Portal Street.

The inner perimeter of the crime scene contained a California Highway Patrol vehicle, a Ventura County Sheriff's Office patrol vehicle, a Ventura County Fire Department truck, Ortiz's body, medical supplies, as well as other critical evidence. Crime scene tape was affixed to patrol

vehicles, trees, poles, and other objects around the inner crime scene. The crime scene boundaries and crime scene were extensively photographed and videoed by VCSO personnel and the Sheriff's Office UAV (Unmanned Aerial Vehicle).

Ortiz's body was lying in the middle of East Portal Street about 70 feet from Highway 33. Ortiz's body was lying flat on the ground on his back. He was handcuffed at his wrists, and his right arm was underneath his lower back. Ortiz was wearing tan pants that had been cut by medical personnel treating him. Ortiz was not wearing a shirt or shoes. Ortiz also had medical treatment equipment affixed to his chest area.