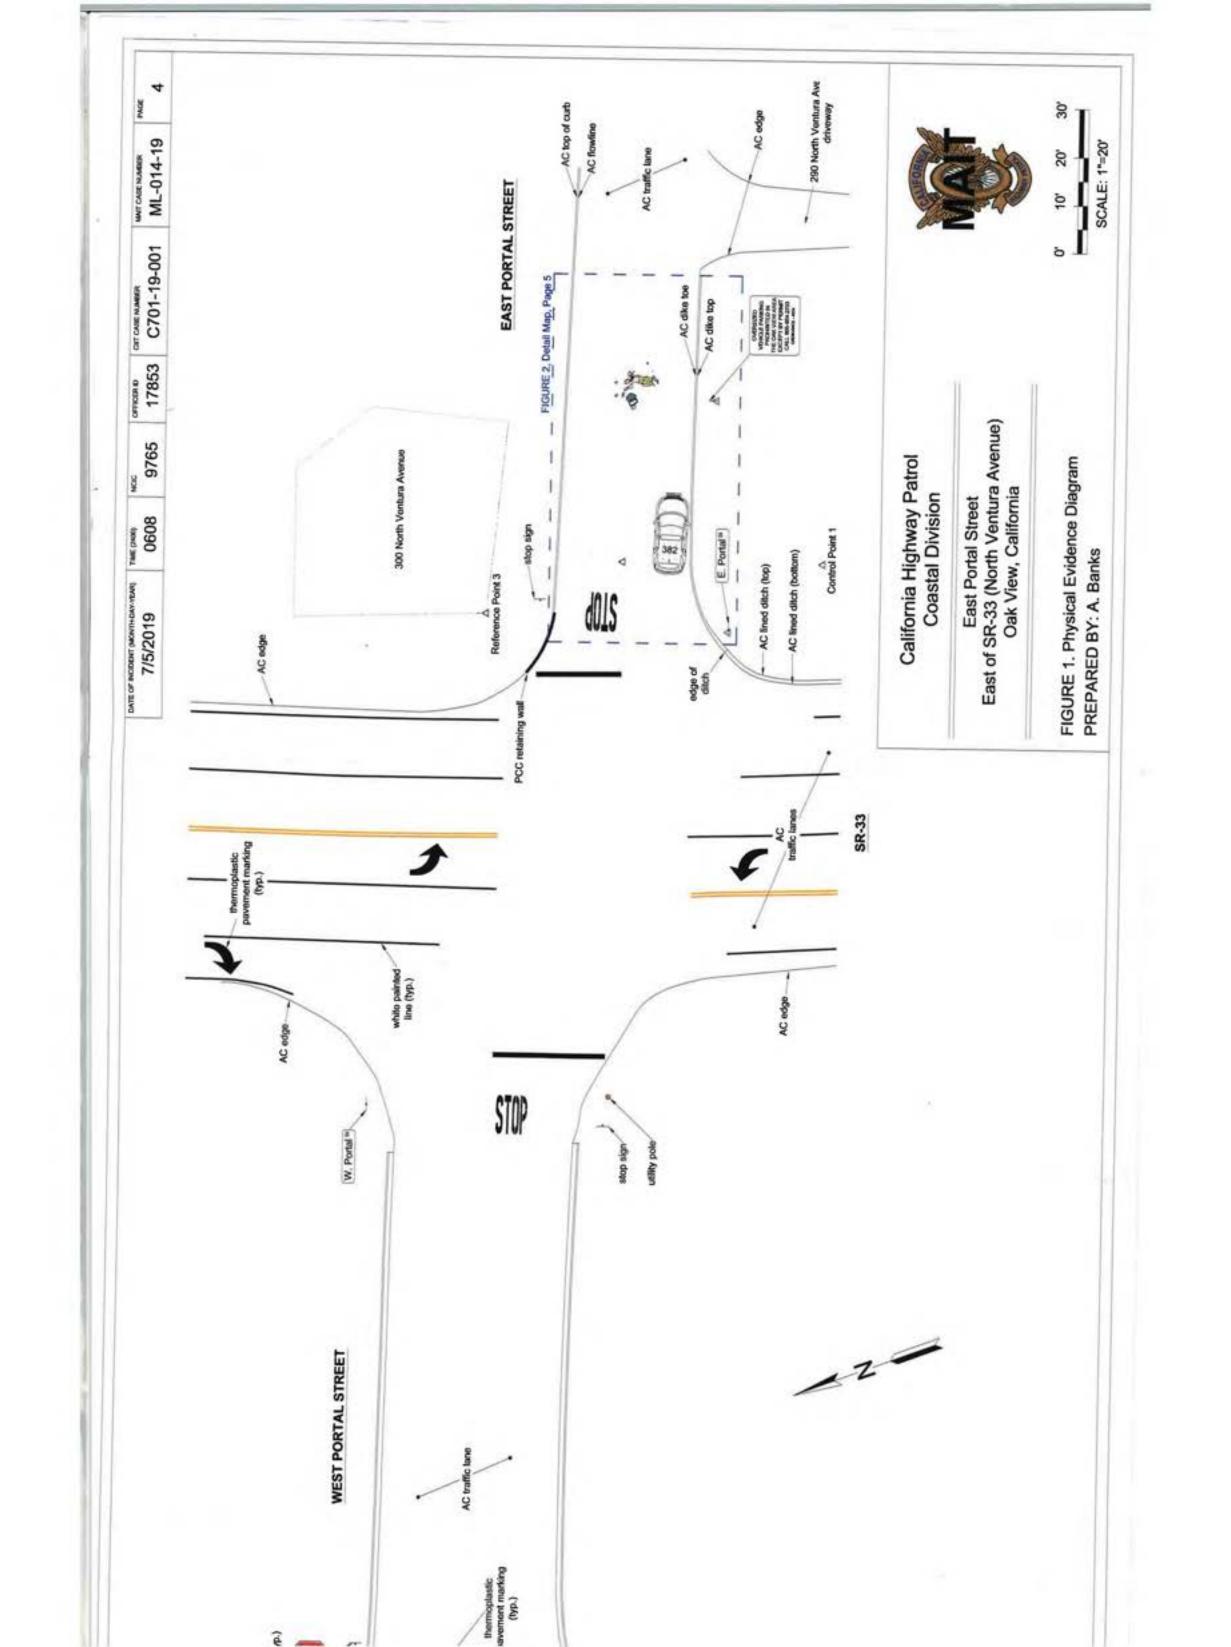

## Crime Scene

This incident occurred on East Portal Street, just east of Highway 33. East Portal Street is a two lane, asphalt paved roadway that runs east and west. East Portal Street is situated between Highway 33 and Park Avenue, in the unincorporated area of Ventura County known as Oak View. This area is considered residential and commercial, with businesses and homes on East Portal Street. The street has a slight incline as it runs east from Highway 33. The north side of East Portal Street has a large planter with trees and a wood barrier that runs parallel to the asphalt curb along the street. The south side of East Portal Street also has a raised asphalt curb that runs parallel with the street. There are no sidewalks in this area of East Portal Street.

Ortiz's body was lying in the middle of East Portal Street about 70 feet from Highway 33. Ortiz's body was lying flat on the ground on his back. He was handcuffed at his wrists, and his right arm was underneath his lower back. Ortiz was wearing tan pants that had been cut by medical personnel treating him. Ortiz was not wearing a shirt or shoes. Ortiz also had medical treatment equipment affixed to his chest area.

Officer Putzel drove northbound on Highway 33 towards Old Creek Road looking for the subject. As he continued northbound, he saw a subject matching the description however the subject was shirtless. Officer Putzel passed the subject, later identified as Ortiz, and continued northbound looking for a safe place to pull over and contact Ortiz. Officer Putzel staged in the area of Portal and Highway 33. When asked to explain what occurred after he parked on Portal Street, Officer Putzel stated he waited for Ortiz and saw him still walking on the shoulder. Officer Putzel stated he waited for traffic to clear then crossed Highway 33. Officer Putzel was still on Portal Street (East) after he crossed Highway 33. Officer Putzel made eye contact with Ortiz and put his hand up in the air to signal Ortiz to stop. Officer Putzel pulled forward onto East Portal Street and estimated he was about twenty to thirty feet from the intersection of Highway 33 and East Portal Street.

Once Officer Putzel came to a stop on East Portal Street, he looked in his left mirror and saw Ortiz turning the corner from Highway 33 to East Portal Street. As Officer Putzel tried to get out of his patrol car, Ortiz charged him and began throwing punches. Officer Putzel believed he got hit on the left side of his face immediately. Officer Putzel stated he felt like, "I was going to go out right there; I thought he almost knocked me out." Officer Putzel stated at that point he thought to himself, "Oh, shit!"