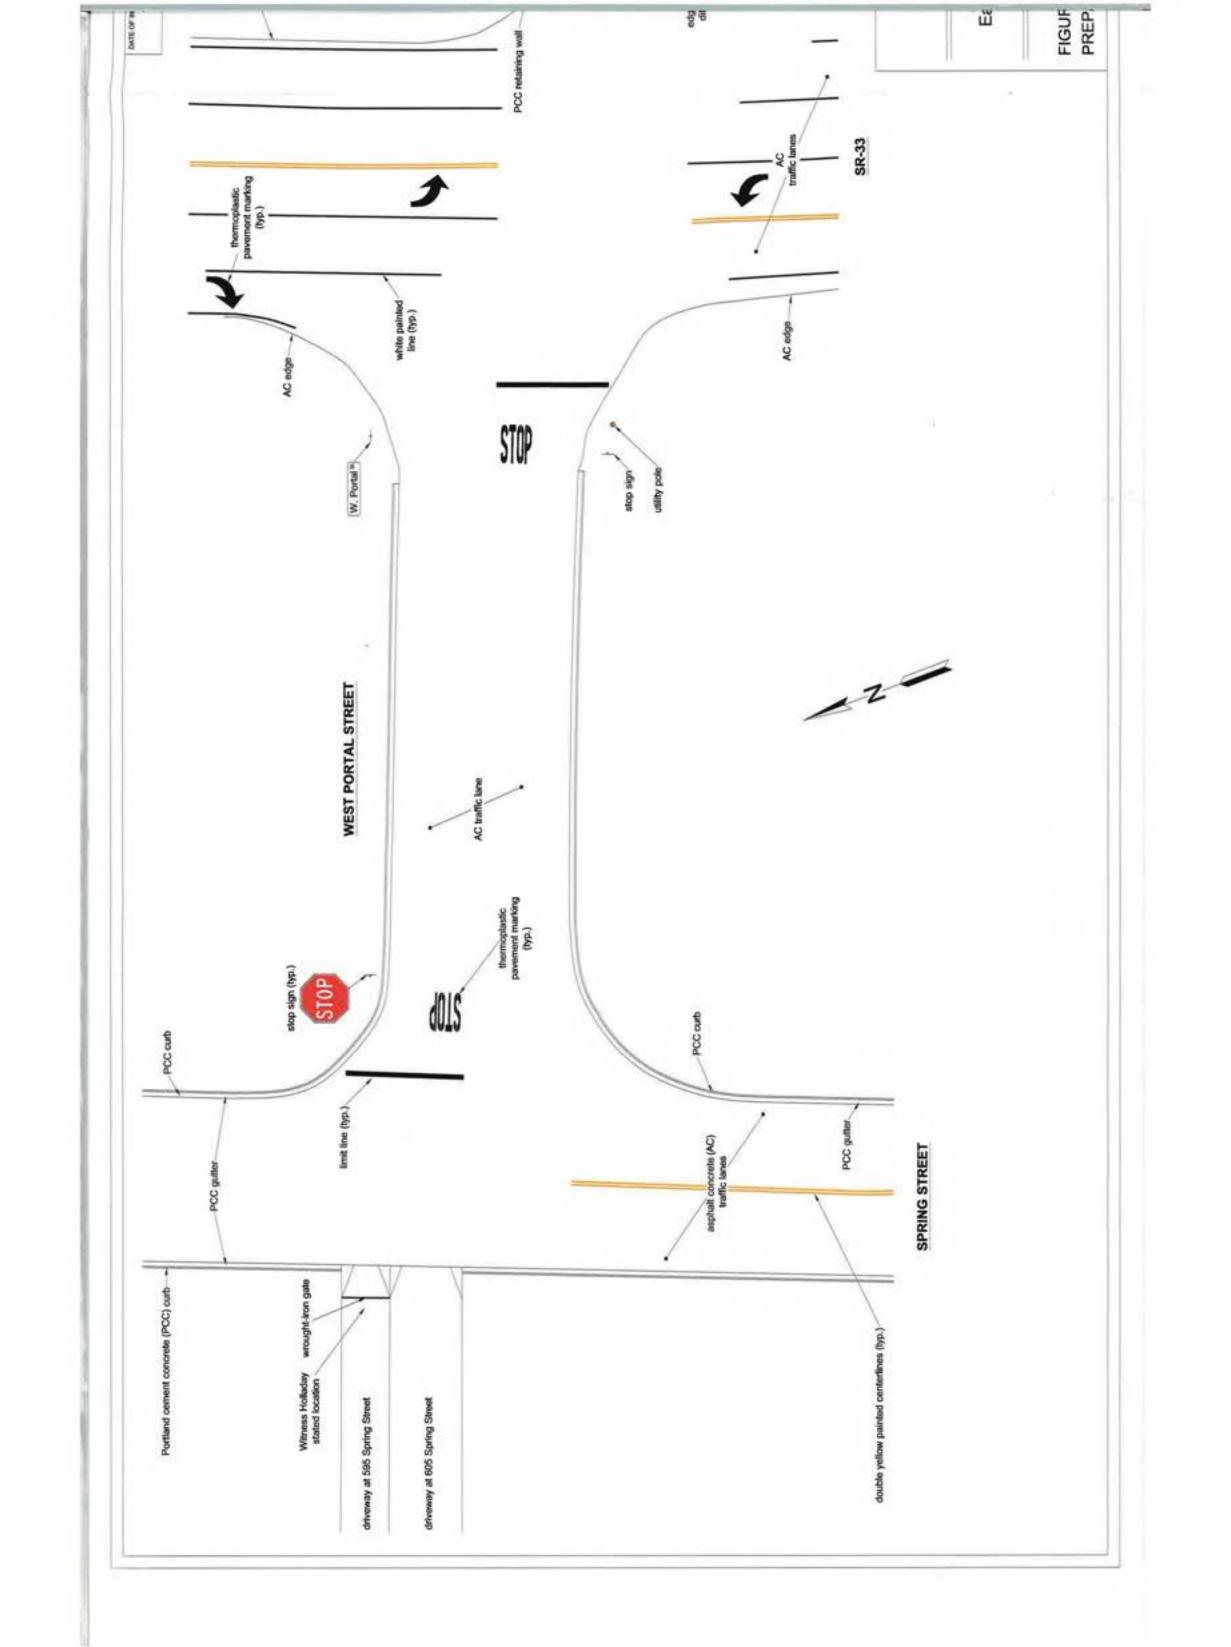

## Crime Scene

This incident occurred on East Portal Street, just east of Highway 33. East Portal Street is a two lane, asphalt paved roadway that runs east and west. East Portal Street is situated between Highway 33 and Park Avenue, in the unincorporated area of Ventura County known as Oak View. This area is considered residential and commercial, with businesses and homes on East Portal Street. The street has a slight incline as it runs east from Highway 33. The north side of East Portal Street has a large planter with trees and a wood barrier that runs parallel to the asphalt curb along the street. The south side of East Portal Street also has a raised asphalt curb that runs parallel with the street. There are no sidewalks in this area of East Portal Street.

os40 hours. Said there was a truck in front of him and a truck behind him. Was traveling through the "canyon area" when he saw someone wearing a red shirt (Ortiz) traveling northbound in the roadway in front of the truck that was ahead of him. Said he saw the other truck swerve and then he swerved. The man in the roadway then hit his driver's side window with his hand. Said, "It scared the piss out of me." After swerved, Ortiz did the same thing to the truck that was travelling behind him. Said Ortiz, "had a crazed look." Secretaring at everybody." When asked what he thought Ortiz was trying to do, said, "I think he was on drugs or he was mental...He was looking for somebody to kill him." Said he believed the man wanted somebody to hit him with their car. Said if he had not swerved he would have killed him, and the same thing would have happened with the truck in front of him and the truck behind him. Said he was shaking after the man hit his window. State the called 911.